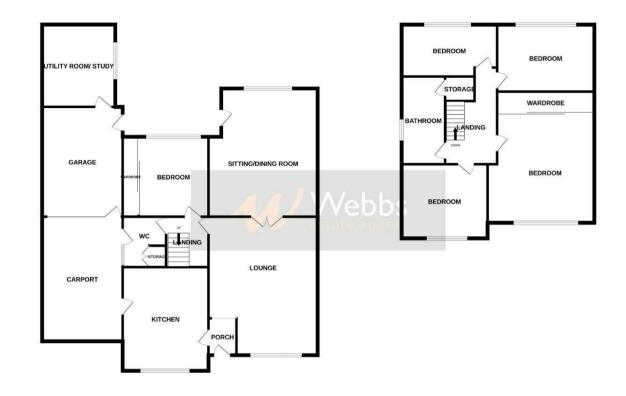

## **Rooms and Dimensions**

## Porch

Lounge 17'1" x 11'6" (5.221m x 3.529m)

**Kitchen** 8'8" x 13'4" (2.656m x 4.079m)

Lounge/ Diner 17'0" x 10'6" (5.204m x 3.204m)

**WC** 8'4" x 4'4" (2.564m x 1.325m)

**Garage** 17'8" x 8'3" (5.406m x 2.536m)

Utility/ Study 13'10" x 6'8" (4.238m x 2.049m)

- TWO RECEPPTION ROOMS
- FITTED KITCHEN
- DRIVE, CARPORT AND GARAGE
- DECEPTIVLEY SPACIOUS
- CALL WEBBS ON 01922 663399 TO SECURE YOUR VIEWING TODAY

**Bedroom 5** 10'11" x 9'7" (3.332m x 2.929m)

First Floor Landing

**Bedroom One** 12'4" x 9'8" (3.764m x 2.955m)

**Bedroom Two** 7'0" x 9'10" (2.140m x 3.022m)

**Bedroom Three** 9'2" x 7'6" (2.802m x 2.304m)

Bedroom Four 11'5" x 8'11" (3.499m x 2.728m)

**Family Bathroom** 10'10" x 4'5" (3.318m x 1.347m)

**Identification Checks B** 

1ST FLOOR

Whilst every attempt has been made to ensure the accuracy of the floorplan contained here, measurements of dors, window, rooms and any other items are approximate and no responsibility is laken for any error, prospective purchaser. The services, systems and applances show have no been tested and no guarantee as to their openality or efficiency can be given.