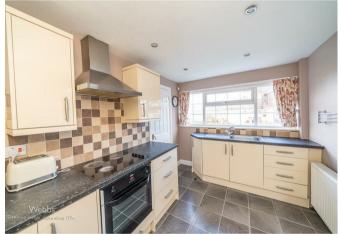

To the front, a lawned garden sits alongside a block-paved driveway leading to a carport and garage, offering ample parking.

Inside, the property features a welcoming porch that leads into a well-equipped fitted kitchen with integrated appliances. Off the hallway, a spacious lounge flows through double doors into an extended sitting/dining room, creating a fantastic space for relaxation and entertaining. The ground floor also boasts a generously sized bedroom with fitted wardrobes, a separate WC, and a utility room that could double as a study, providing flexible living options.

## Porch

Lounge 17'1" x 11'6" (5.221m x 3.529m)

**Kitchen** 8'8" x 13'4" (2.656m x 4.079m)

Lounge/ Diner 17'0" x 10'6" (5.204m x 3.204m)

**WC** 8'4" x 4'4" (2.564m x 1.325m)

**Garage** 17'8" x 8'3" (5.406m x 2.536m)