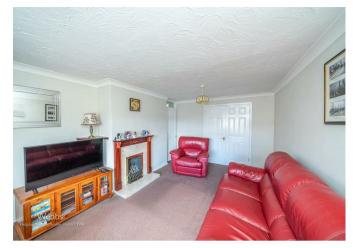

To the front, a lawned garden sits alongside a block-paved driveway leading to a carport and garage, offering ample parking.

Inside, the property features a welcoming porch that leads into a well-equipped fitted kitchen with integrated appliances. Off the hallway, a spacious lounge flows through double doors into an extended sitting/dining room, creating a fantastic space for relaxation and entertaining. The ground floor also boasts a generously sized bedroom with fitted wardrobes, a separate WC, and a utility room that could double as a study, providing flexible living options.