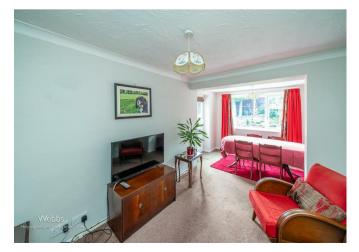

To the front, a lawned garden sits alongside a block-paved driveway leading to a carport and garage, offering ample parking.

Inside, the property features a welcoming porch that leads into a well-equipped fitted kitchen with integrated appliances. Off the hallway, a spacious lounge flows through double doors into an extended sitting/dining room, creating a fantastic space for relaxation and entertaining. The ground floor also boasts a generously sized bedroom with fitted wardrobes, a separate WC, and a utility room that could double as a study, providing flexible living options.