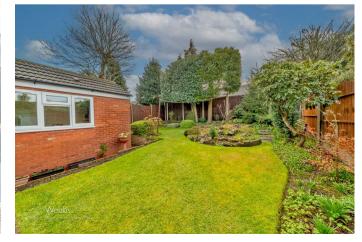

To the front, a lawned garden sits alongside a block-paved driveway leading to a carport and garage, offering ample parking.

Inside, the property features a welcoming porch that leads into a well-equipped fitted kitchen with integrated appliances. Off the hallway, a spacious lounge flows through double doors into an extended sitting/dining room, creating a fantastic space for relaxation and entertaining. The ground floor also boasts a generously sized bedroom with fitted wardrobes, a separate WC, and a utility room that could double as a study, providing flexible living options.