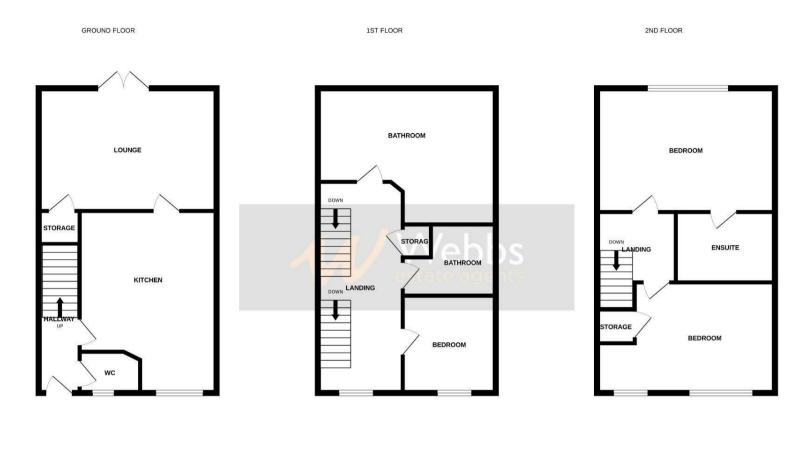

## **Rooms and Dimensions**

#### **Entrance Hall**

**Kitchen Diner** 13'3" x 11'6" (4.045m x 3.506m)

Lounge 11'4" x 14'8" (3.462m x 4.473m)

**Guest WC** 3'3" x 4'8" (1.002m x 1.425m)

### **First Floor Landing**

**Bedroom Two** 15'0" x 10'2" (4.575m x 3.120m)

**Bedroom Three** 14'8" x 9'3" (4.472m x 2.824m)

- SPREAD ACROSS THREE FLOORS
- LARGE KITCHEN DINER
- EN SUITE TO MASTER BEDROOM
- CLOSE TO ALL LOCAL AMENITES
- CALL WEBBS TO SECURE YOUR VIEIWNG ON 01922 663399!!!

**Family Bathroom** 8'0" x 6'7" (2.459m x 2.019m)

### Second Floor Landing

**Bedroom One** 14'7" x 9'0" (4.451m x 2.768m)

**En Suite** 5'6" x 5'6" (1.69m x 1.693m)

**Bedroom Four** 9'4" x 8'0" (2.858m x 2.449m)

**Identification Checks B** 

Whilst every attempt has been made to ensure the accuracy of the floorplan contained here, measurements of dors, windows, rooms and any other items are approximate and no responsibility is taken for any error, omission or mis-statement. This plan is for illustrative purposes only and should be used as such by any prospective purchaser. The services, systems and appliances shown have not been tested and no guarantee as to their operability or efficiency can be given. Made with Metropix (s2025