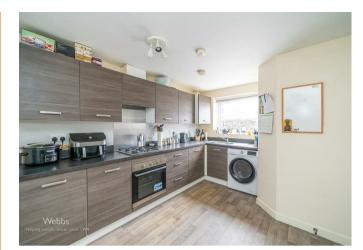

Upon entering, you are greeted by a welcoming entrance hall leading to a stylish kitchen diner, perfect for family meals and entertaining. A separate lounge to the rear benefits from patio doors opening onto the private, enclosed rear garden, which is thoughtfully designed across a split level.

#### **Entrance Hall**

**Kitchen Diner** 13'3" x 11'6" (4.045m x 3.506m)

Lounge 11'4" x 14'8" (3.462m x 4.473m)

**Guest WC** 3'3" x 4'8" (1.002m x 1.425m)