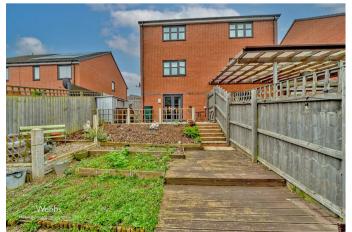

Upon entering, you are greeted by a welcoming entrance hall leading to a stylish kitchen diner, perfect for family meals and entertaining. A separate lounge to the rear benefits from patio doors opening onto the private, enclosed rear garden, which is thoughtfully designed across a split level.