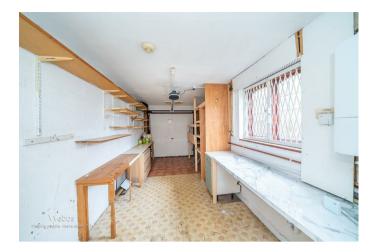

## **Entrance Porch**

Hall

Lounge 17'4" x 12'10" (5.287m x 3.916m)

**Sitting/ Dining Room** 13'7" x 11'4" (4.158m x 3.456m)

**Breakfast Kitchen** 17'8" x 13'0" (5.386m x 3.979m)

Garage/ Utility Area 18'7" x 7'5" (5.675m x 2.270m)