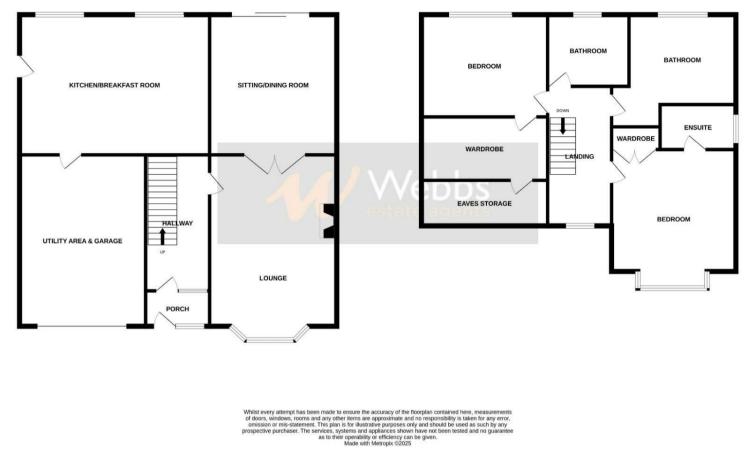

## **Rooms and Dimensions**

## **Entrance Porch**

Hall

Lounge 17'4" x 12'10" (5.287m x 3.916m)

**Sitting/ Dining Room** 13'7" x 11'4" (4.158m x 3.456m)

**Breakfast Kitchen** 17'8" x 13'0" (5.386m x 3.979m)

Garage/ Utility Area 18'7" x 7'5" (5.675m x 2.270m)

**First Floor Landing** 

Bedroom One 12'11" x 12'11" (3.953m x 3.945m)

- ENVIABLE PLOT
- GARAGE
- TWO RECPETION ROOMS
- NO ONWARD CHAIN
- CALL WEBBS ON 01922 663399 TO SECURE YOUR VIEWING TODAY!!!!

**En Suite** 6'1" x 5'5" (1.856m x 1.658m)

**Bedroom Two** 11'2" x 11'4" (3.413m x 3.468m)

**Bedroom Three** 13'1" x 8'6" (4.001m x 2.600)

Wardrobe 8'5" x 4'10" (2.581m x 1.490m)

**Eves Storage** 8'5" x 4'10" (2.581m x 1.490)

Bathroom 6'3" x 5'9" (1.907m x 1.772m)

**Identification Checks B** 

**GROUND FLOOR** 

**1ST FLOOR** 

Webbs Estate Agents - endeavour to maintain accurate depictions of properties in Virtual Tours, Floor Plans and descriptions, however, these are intended only as a guide and purchasers must satisfy themselves by personal inspection.