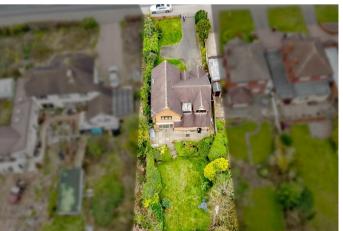

Situated in the ever-popular village of Pelsall, this charming three-bedroom property offers excellent commuter links and easy access to a range of local amenities, making it a fantastic family home. To the front, a large walled and gated driveway provides ample off-road parking, complemented by well-maintained lawns, mature trees, and shrubs for added privacy and kerb appeal. Step inside to a welcoming entrance porch and hall, leading to a generously sized lounge with a feature fireplace. Double doors open into the dining room, which benefits from patio doors leading out to the beautifully maintained rear garden. The spacious breakfast kitchen offers a range of wall and base units and provides direct access to the garage, which includes a convenient utility area. Upstairs, the galleried landing leads to a well-proportioned master bedroom complete with an en-suite shower room. There are two further bedrooms, one of which boasts a walk-in wardrobe and useful eaves storage.

The rear garden is a true highlight—private, enclosed, and beautifully matured, featuring a large lawn and a paved patio area, perfect for relaxing or entertaining. A fantastic opportunity to own a wonderful home in a highly desirable location—early viewing is recommended!