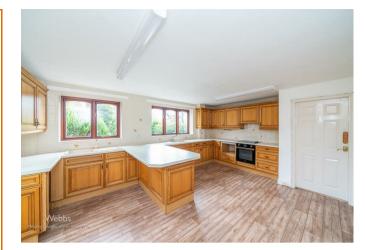

Situated in the ever-popular village of Pelsall, this charming three-bedroom property offers excellent commuter links and easy access to a range of local amenities, making it a fantastic family home. To the front, a large walled and gated driveway provides ample off-road parking, complemented by well-maintained lawns, mature trees, and shrubs for added privacy and kerb appeal. Step inside to a welcoming entrance porch and hall, leading to a generously sized lounge with a feature fireplace. Double doors open into the dining room, which benefits from patio doors leading out to the beautifully maintained rear garden. The spacious breakfast kitchen offers a range of wall and base units and provides direct access to the garage, which includes a convenient utility area. Upstairs, the galleried landing leads to a well-proportioned master bedroom complete with an en-suite shower room. There are two further bedrooms, one of which boasts a walk-in wardrobe and useful eaves storage.

## **Entrance Porch**

Hall

Lounge 17'4" x 12'10" (5.287m x 3.916m)

**Sitting/ Dining Room** 13'7" x 11'4" (4.158m x 3.456m)

**Breakfast Kitchen** 17'8" x 13'0" (5.386m x 3.979m)

Garage/ Utility Area 18'7" x 7'5" (5.675m x 2.270m)