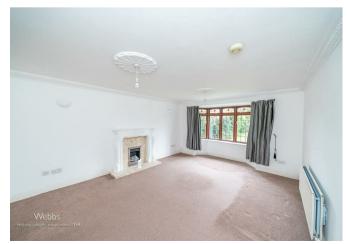

Situated in the ever-popular village of Pelsall, this charming three-bedroom property offers excellent commuter links and easy access to a range of local amenities, making it a fantastic family home. To the front, a large walled and gated driveway provides ample off-road parking, complemented by well-maintained lawns, mature trees, and shrubs for added privacy and kerb appeal. Step inside to a welcoming entrance porch and hall, leading to a generously sized lounge with a feature fireplace. Double doors open into the dining room, which benefits from patio doors leading out to the beautifully maintained rear garden. The spacious breakfast kitchen offers a range of wall and base units and provides direct access to the garage, which includes a convenient utility area. Upstairs, the galleried landing leads to a well-proportioned master bedroom complete with an en-suite shower room. There are two further bedrooms, one of which boasts a walk-in wardrobe and useful eaves storage.

## **Entrance Porch**

Hall

Lounge 17'4" x 12'10" (5.287m x 3.916m)

**Sitting/ Dining Room** 13'7" x 11'4" (4.158m x 3.456m)

**Breakfast Kitchen** 17'8" x 13'0" (5.386m x 3.979m)

Garage/ Utility Area 18'7" x 7'5" (5.675m x 2.270m)