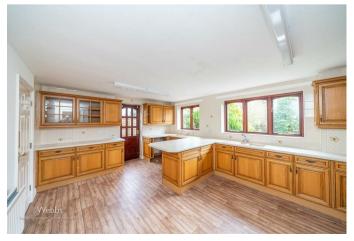

Situated in the ever-popular village of Pelsall, this charming three-bedroom property offers excellent commuter links and easy access to a range of local amenities, making it a fantastic family home. To the front, a large walled and gated driveway provides ample off-road parking, complemented by well-maintained lawns, mature trees, and shrubs for added privacy and kerb appeal. Step inside to a welcoming entrance porch and hall, leading to a generously sized lounge with a feature fireplace. Double doors open into the dining room, which benefits from patio doors leading out to the beautifully maintained rear garden. The spacious breakfast kitchen offers a range of wall and base units and provides direct access to the garage, which includes a convenient utility area. Upstairs, the galleried landing leads to a well-proportioned master bedroom complete with an en-suite shower room. There are two further bedrooms, one of which boasts a walk-in wardrobe and useful eaves storage.

## **Entrance Porch**

Hall

Lounge 17'4" x 12'10" (5.287m x 3.916m)

**Sitting/ Dining Room** 13'7" x 11'4" (4.158m x 3.456m)

**Breakfast Kitchen** 17'8" x 13'0" (5.386m x 3.979m)

Garage/ Utility Area 18'7" x 7'5" (5.675m x 2.270m)