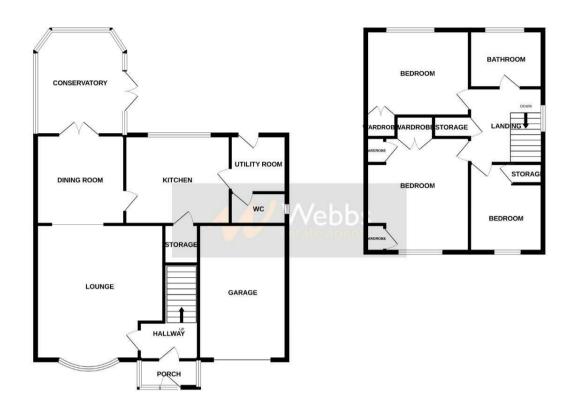

## **Rooms and Dimensions**

**Entrance Porch** 

Hall

Lounge

13'10" x 13'1" (4.23m x 4.00m)

**Dinning Room** 

9'8" x 8'0" (2.95m x 2.46m)

Kitchen

12'11" x 10'7" (3.95m x 3.25m)

**Utility Room** 

5'10" x 4'11" (1.80m x 1.5m)

**Guest WC** 

Conservatory

**First Floor Landing** 

**Bedroom One** 

11'10" x 9'4" (3.62m x 2.85m)

**Bedroom Two** 

10'0" x 9'5" (3.06m x 2.88m)

**Bedroom Three** 

8'6" x 6'7" (2.61m x 2.01m)

**Family Bathroom** 

Garage

**Identification Checks B** 

GROUND FLOOR 1ST FLOOR

Whilst every attempt has been made to ensure the accuracy of the floorplan contained here, measurements of doors, vindows, norms and any other items are approximate and no reapprobably is taken for any error, prospective purchaser. The services, systems and applicances shown have not been rested and no guarantee as to their operability or efficiency can be given.