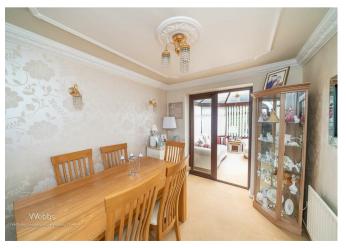

The property boasts a welcoming entrance porch leading into a generous through lounge and dining area, seamlessly connecting to a bright and airy conservatory. The stunning refitted kitchen is a true highlight, featuring modern fittings and ample workspace, complemented by a separate utility room and a convenient guest WC.

## **Rooms and Dimensions**

**Entrance Porch** 

Hall

Lounge

13'10" x 13'1" (4.23m x 4.00m)

**Dinning Room** 

9'8" x 8'0" (2.95m x 2.46m)

Kitchen