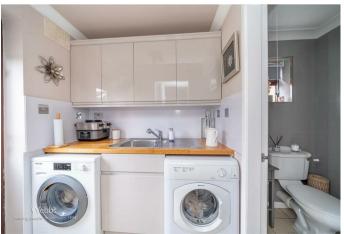

The property boasts a welcoming entrance porch leading into a generous through lounge and dining area, seamlessly connecting to a bright and airy conservatory. The stunning refitted kitchen is a true highlight, featuring modern fittings and ample workspace, complemented by a separate utility room and a convenient guest WC.

12'11" x 10'7" (3.95m x 3.25m)

**Utility Room** 

5'10" x 4'11" (1.80m x 1.5m)

**Guest WC** 

Conservatory

**First Floor Landing** 

**Bedroom One** 

11'10" x 9'4" (3.62m x 2.85m)