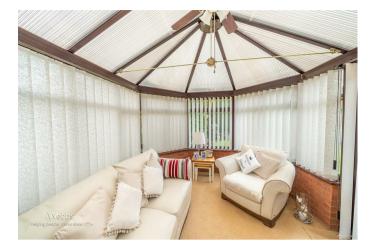

The property boasts a welcoming entrance porch leading into a generous through lounge and dining area, seamlessly connecting to a bright and airy conservatory. The stunning refitted kitchen is a true highlight, featuring modern fittings and ample workspace, complemented by a separate utility room and a convenient guest WC.