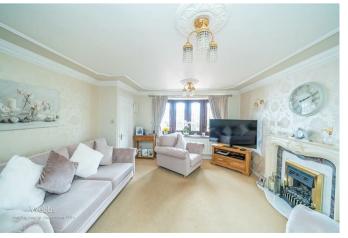

The property boasts a welcoming entrance porch leading into a generous through lounge and dining area, seamlessly connecting to a bright and airy conservatory. The stunning refitted kitchen is a true highlight, featuring modern fittings and ample workspace, complemented by a separate utility room and a convenient guest WC.

## **Rooms and Dimensions**

**Entrance Porch** 

Hall

Lounge

13'10" x 13'1" (4.23m x 4.00m)

**Dinning Room** 

9'8" x 8'0" (2.95m x 2.46m)

Kitchen