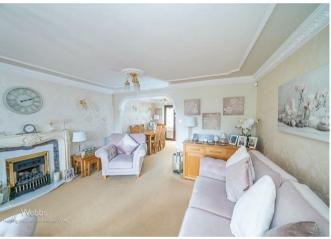

The property boasts a welcoming entrance porch leading into a generous through lounge and dining area, seamlessly connecting to a bright and airy conservatory. The stunning refitted kitchen is a true highlight, featuring modern fittings and ample workspace, complemented by a separate utility room and a convenient guest WC.

## **Rooms and Dimensions**

**Entrance Porch** 

Hall

Lounge

13'10" x 13'1" (4.23m x 4.00m)

**Dinning Room** 

9'8" x 8'0" (2.95m x 2.46m)

Kitchen