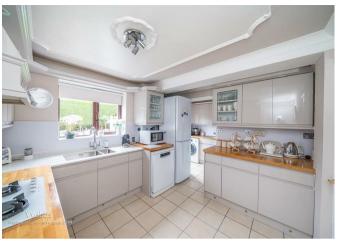

The property boasts a welcoming entrance porch leading into a generous through lounge and dining area, seamlessly connecting to a bright and airy conservatory. The stunning refitted kitchen is a true highlight, featuring modern fittings and ample workspace, complemented by a separate utility room and a convenient guest WC.

12'11" x 10'7" (3.95m x 3.25m)

**Utility Room** 

5'10" x 4'11" (1.80m x 1.5m)

**Guest WC** 

Conservatory

**First Floor Landing** 

**Bedroom One** 

11'10" x 9'4" (3.62m x 2.85m)