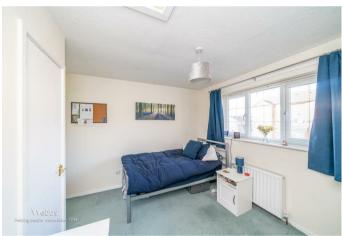

## **Rooms and Dimensions**

**Reception hall** 

Kitchen

12'4" x 6'3" (3.76m x 1.93m)

Lounge/diner

13'11" x 12'4" (4.26m x 3.77m)

First floor landing

Bedroom one

10'3" x 10'8" (3.13m x 3.26m)

Bedroom two

6'1" x 8'11" (1.86m x 2.74m)

**Shower room WC** 

Allocated parking bays

Communal gardens

**Identification Checks** 

GROUND FLOOR 1ST FLOOR