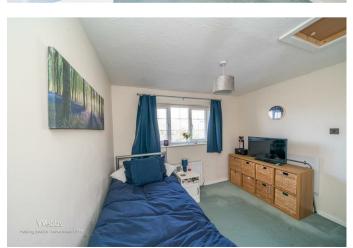

## **Rooms and Dimensions**

**Reception hall** 

Kitchen

12'4" x 6'3" (3.76m x 1.93m)

Lounge/diner

13'11" x 12'4" (4.26m x 3.77m)

First floor landing

Bedroom one

10'3" x 10'8" (3.13m x 3.26m)

Bedroom two

6'1" x 8'11" (1.86m x 2.74m)

**Shower room WC** 

Allocated parking bays

Communal gardens

**Identification Checks** 

GROUND FLOOR 1ST FLOOR