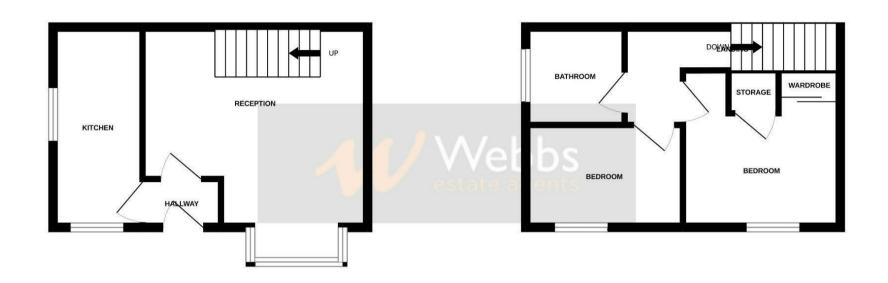

## **Rooms and Dimensions**

**Reception hall** 

Kitchen

12'4" x 6'3" (3.76m x 1.93m)

Lounge/diner

13'11" x 12'4" (4.26m x 3.77m)

First floor landing

Bedroom one

10'3" x 10'8" (3.13m x 3.26m)

Bedroom two

6'1" x 8'11" (1.86m x 2.74m)

**Shower room WC** 

Allocated parking bays

Communal gardens

**Identification Checks** 

GROUND FLOOR 1ST FLOOR

Whilst every attempt has been made to ensure the accuracy of the floorplan contained here, measurements of doors, windows, rooms and any other items are approximate and no responsibility is taken for any error, omission or mis-statement. This plan is for illustrative purposes only and should be used as such by any prospective purchaser. The services, systems and appliances shown have not been tested and no guarantee as to their operability or efficiency can be given.

Made with Metropix ©2022

Webbs Estate Agents - endeavour to maintain accurate depictions of properties in Virtual Tours, Floor Plans and descriptions, however, these are intended only as a guide and purchasers must satisfy themselves by personal inspection.