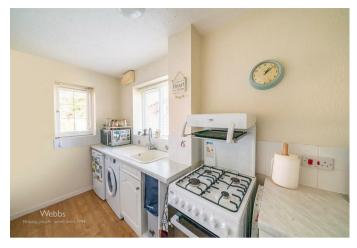

### **Reception hall**

**Kitchen** 12'4" x 6'3" (3.76m x 1.93m)

Lounge/diner 13'11" x 12'4" (4.26m x 3.77m)