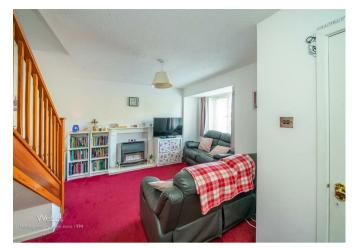

### **Reception hall**

**Kitchen** 12'4" x 6'3" (3.76m x 1.93m)

Lounge/diner 13'11" x 12'4" (4.26m x 3.77m)