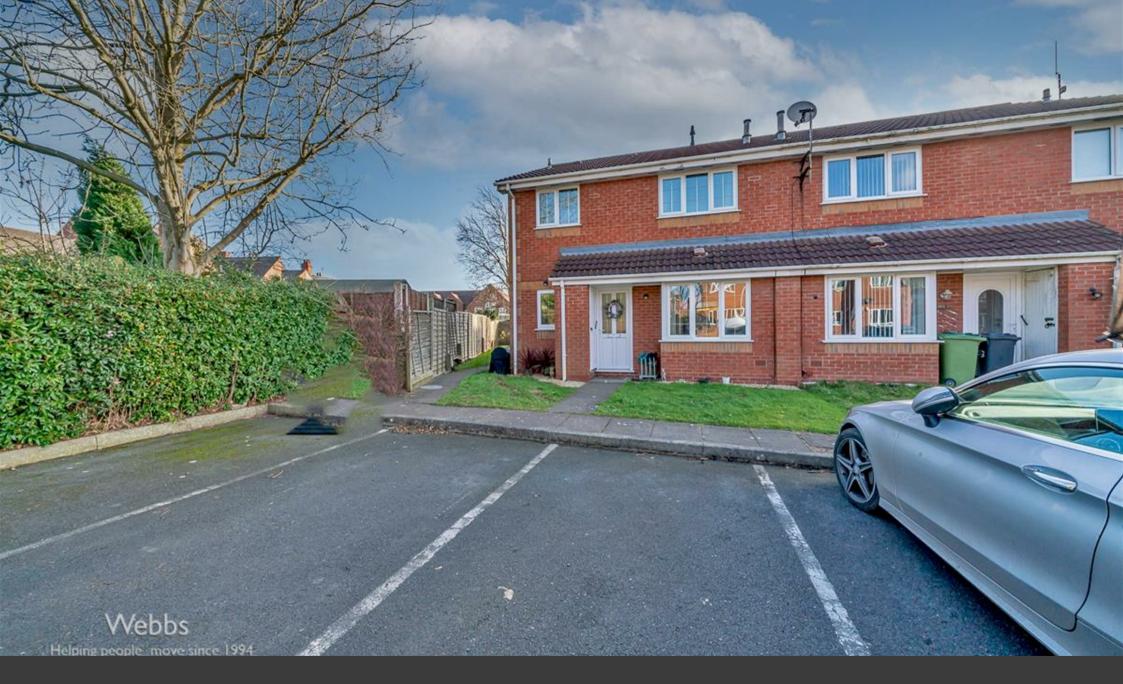

Signal Grove, Bloxwich | Walsall | WS3 2NZ Asking Price £155,000

Webbs Estate Agents have pleasure in offering this very well maintained modern end terraced home standing in a lovely quiet cul de sac position and situated in a popular and convenient location, being close to all local amenities, shops, schools and train station. Briefly comprising on the ground floor: Lounge/diner and kitchen. The first floor landing leads to two good sized bedrooms and shower room with WC. Externally there are communal gardens and two allocated parking bays to the fore. The property also benefits from having double glazing and gas central heating. For a viewing please call 01922 663399.

### First floor landing

Bedroom one 10'3" x 10'8" (3.13m x 3.26m)

**Bedroom two** 6'1" x 8'11" (1.86m x 2.74m)

- FANTASTIC LOCATION CLOSE TO TOWN CENTRE AND RAIL STATION
- SPACIOUS MAIN LOUNGE/DINER
- MODERN SHOWER ROOM WC
- TWO ALLOCATED PARKING BAYS
- IDEAL FOR FIRST TIME BUYERS/ INVESTORS/FAMILIES