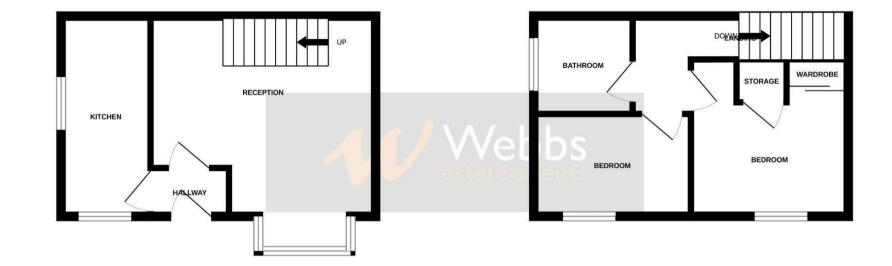

### **Reception hall**

**Kitchen** 12'4" x 6'3" (3.76m x 1.93m)

Lounge/diner 13'11" x 12'4" (4.26m x 3.77m)

### First floor landing

Bedroom one 10'3" x 10'8" (3.13m x 3.26m)

**Bedroom two** 6'1" x 8'11" (1.86m x 2.74m)

- FANTASTIC LOCATION CLOSE TO TOWN CENTRE AND RAIL STATION
- SPACIOUS MAIN LOUNGE/DINER
- MODERN SHOWER ROOM WC
- TWO ALLOCATED PARKING BAYS
- IDEAL FOR FIRST TIME BUYERS/ INVESTORS/FAMILIES

Shower room WC Allocated parking bays Communal gardens Identification Checks

**GROUND FLOOR** 

1ST FLOOR

Whilst every attempt has been made to ensure the accuracy of the floorplan contained here, measurements of doors, windows, rooms and any other items are approximate and no responsibility is taken for any error, omission or mis-statement. This plan is for illustrative purposes only and should be used as such by any prospective purchaser. The services, systems and appliances shown have not been tested and no guarantee as to their operability or efficiency can be given. Made with Metropix ©2024