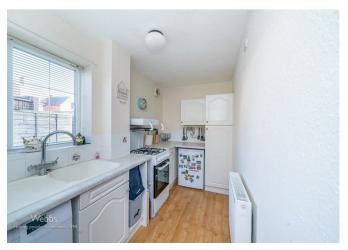

### **Reception hall**

**Kitchen** 12'4" x 6'3" (3.76m x 1.93m)

Lounge/diner 13'11" x 12'4" (4.26m x 3.77m)