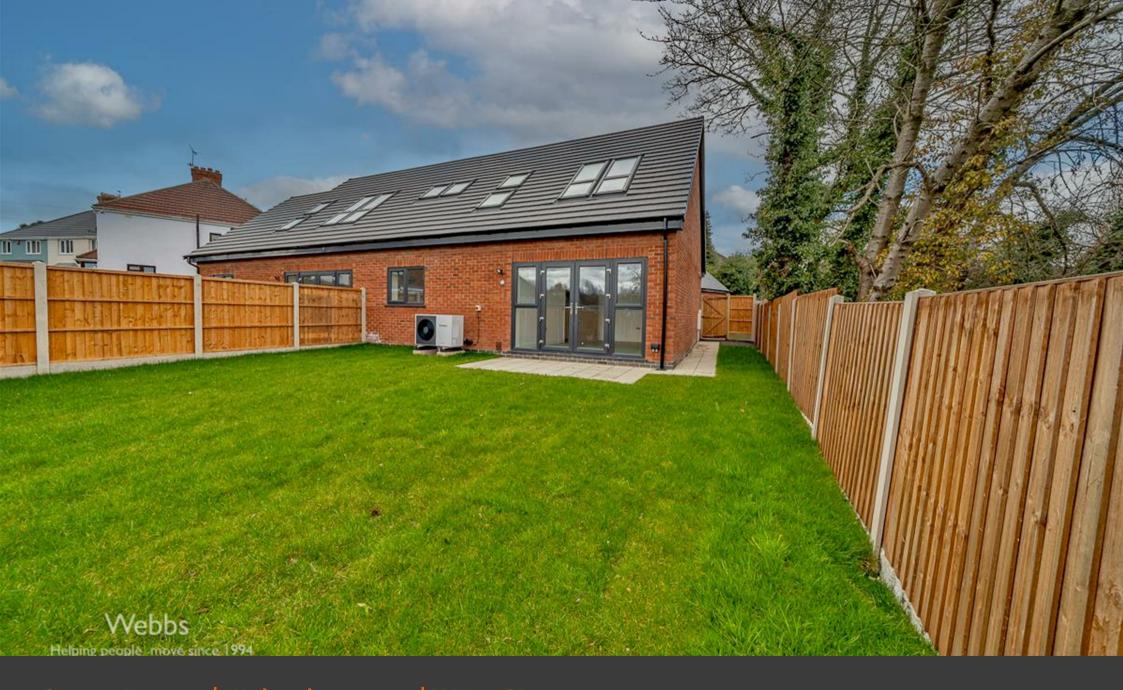

Webbs Estate Agents Welcomes to Genge Avenue, Wolverhampton - a beautifully newly built three bedroom semi-detached home that combines modern luxury with spacious family living.

As you arrive at the private gated development you are welcomed by a large gated tarmacadam driveway providing ample parking spaces for each property. Step inside through the entrance porch into a welcoming hallway that leads you to the heart of the home. The ground floor accommodation comprises of a living room, study, the open-plan kitchen and dining area is truly a showstopper, bathroom and bedroom three.

**Dressing area** 

En suite

Bedroom two

25'3" x 8'3" (7.72m x 2.52m)

Rear garden

Two car parking bays

Webbs Estate Agents - endeavour to maintain accurate depictions of properties in Virtual Tours, Floor Plans and descriptions, however, these are intended only as a guide and purchasers must satisfy themselves by personal inspection.