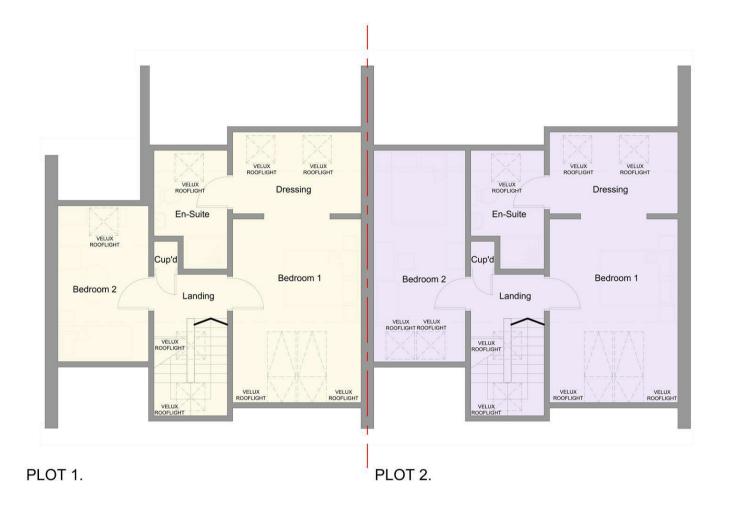

Upstairs, you'll find two generous bedrooms, each thoughtfully designed with space and comfort in mind. The main bedroom has a dressing room area and en suite.

10'7" x 8'1" (3.23m x 2.48m)

**Bedroom three** 

9'7" x 8'1" (2.94m x 2.47m)

**Bathroom** 

8'0" x 7'0" (2.45m x 2.15m)

First floor landing

Bedroom one(inc dressing area)

23'2" x 11'5" (7.08m x 3.50m)

**Dressing area** 

En suite

Bedroom two

25'3" x 8'3" (7.72m x 2.52m)

Rear garden

Two car parking bays

Webbs Estate Agents - endeavour to maintain accurate depictions of properties in Virtual Tours, Floor Plans and descriptions, however, these are intended only as a guide and purchasers must satisfy themselves by personal inspection.