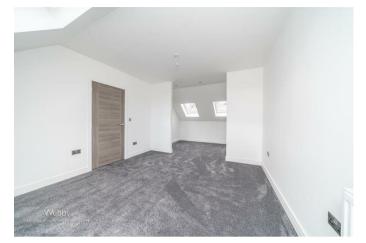

Upstairs, you'll find two generous bedrooms, each thoughtfully designed with space and comfort in mind. The main bedroom has a dressing room area and en suite.

10'7" x 8'1" (3.23m x 2.48m)

**Bedroom three** 

9'7" x 8'1" (2.94m x 2.47m)

**Bathroom** 

8'0" x 7'0" (2.45m x 2.15m)

First floor landing

Bedroom one(inc dressing area)

23'2" x 11'5" (7.08m x 3.50m)