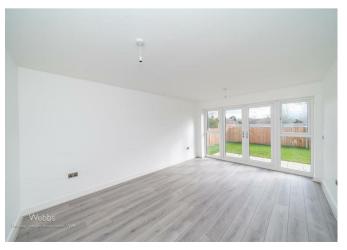

## **Rooms and Dimensions**

**Entrance porch** 

**Reception hall** 

Living room

17'1" x 11'4" (5.22m x 3.47m)

Kitchen dining room

13'1" x 11'7" (4.01m x 3.55m)

Study