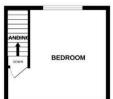

On the first floor, there are two generously sized double bedrooms, with the master benefitting from an en-suite shower room. The second floor hosts an additional spacious double bedroom, offering elevated views over the rear garden.

**Bedroom Two** 

12'8" x 6'3" (3.873m x 1.916m)

**Identification Checks B** 

GROUND FLOOR 1ST FLOOR 2ND FLOOR

Whilst every attempt has been made to ensure the accuracy of the Blooglain contained here, measurements of doors, windows, noons and only other items are approximate and no reapproxibility in taken for any error, prospective purchaser. The services, system and applicance shows have not been tested and no guarantee as to their operations of efficiency can be given.