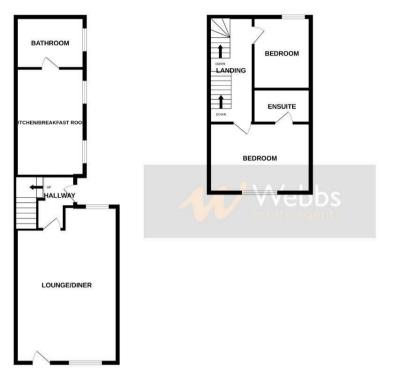

## **Rooms and Dimensions**

**Lounge Diner** 

27'11" x 12'1" (8.514m x 3.694m)

Inner Hall

**Breakfast Kitchen** 

16'6" x 7'11" (5.041m x 2.414m)

Bathroom

7'2" x 5'10" (2.187m x 1.795m)

**First Floor Landing** 

**Bedroom One** 

11'10" x 12'0" (3.620m x 3.679m)

**En Suite** 

6'11" x 3'2" (2.127m x 0.985m)

**Bedroom Three** 

19'4" x 12'0" (5.905m x 3.679m)

Second Floor Landing

**Bedroom Two** 

12'8" x 6'3" (3.873m x 1.916m)

**Identification Checks B** 

GROUND FLOOR 1ST FLOOR 2ND FLOOR

Whilst every attempt has been made to ensure the accuracy of the Blooglain contained here, measurements of doors, windows, noons and only other items are approximate and no reapproxibility in taken for any error, prospective purchaser. The services, system and applicance shows have not been tested and no guarantee as to their operations of efficiency can be given.