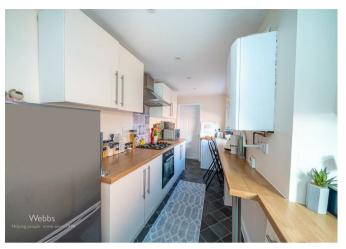

Inside, the home boasts a welcoming open-plan lounge-diner, providing a bright and versatile living space. Leading from the inner hall, you'll find a fitted breakfast kitchen with ample storage and workspace, along with a ground-floor bright and inviting bathroom to the rear.

## **Rooms and Dimensions**

**Lounge Diner** 

27'11" x 12'1" (8.514m x 3.694m)

Inner Hall

**Breakfast Kitchen** 

16'6" x 7'11" (5.041m x 2.414m)

Bathroom

7'2" x 5'10" (2.187m x 1.795m)