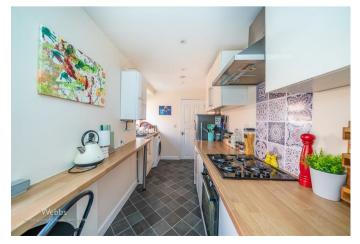

Inside, the home boasts a welcoming open-plan lounge-diner, providing a bright and versatile living space. Leading from the inner hall, you'll find a fitted breakfast kitchen with ample storage and workspace, along with a ground-floor bright and inviting bathroom to the rear.

## **Rooms and Dimensions**

**Lounge Diner** 

27'11" x 12'1" (8.514m x 3.694m)

Inner Hall

**Breakfast Kitchen** 

16'6" x 7'11" (5.041m x 2.414m)

Bathroom

7'2" x 5'10" (2.187m x 1.795m)