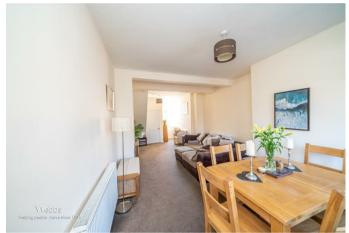

Inside, the home boasts a welcoming open-plan lounge-diner, providing a bright and versatile living space. Leading from the inner hall, you'll find a fitted breakfast kitchen with ample storage and workspace, along with a ground-floor bright and inviting bathroom to the rear.

## **Rooms and Dimensions**

**Lounge Diner** 

27'11" x 12'1" (8.514m x 3.694m)

Inner Hall

**Breakfast Kitchen** 

16'6" x 7'11" (5.041m x 2.414m)

Bathroom

7'2" x 5'10" (2.187m x 1.795m)