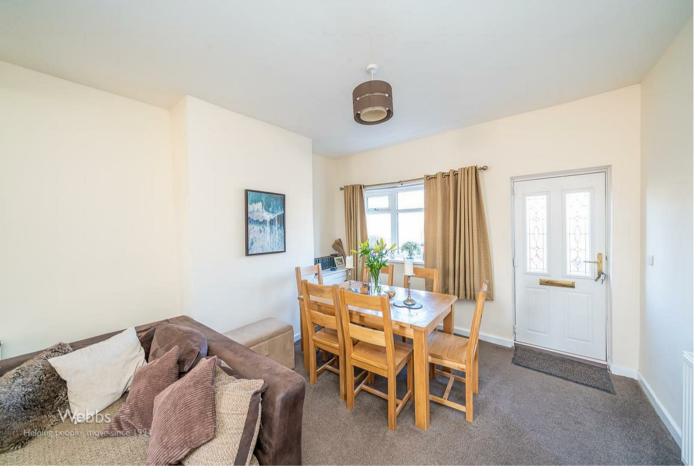

Inside, the home boasts a welcoming open-plan lounge-diner, providing a bright and versatile living space. Leading from the inner hall, you'll find a fitted breakfast kitchen with ample storage and workspace, along with a ground-floor bright and inviting bathroom to the rear.

## **Rooms and Dimensions**

**Lounge Diner** 

27'11" x 12'1" (8.514m x 3.694m)

Inner Hall

**Breakfast Kitchen** 

16'6" x 7'11" (5.041m x 2.414m)

Bathroom

7'2" x 5'10" (2.187m x 1.795m)