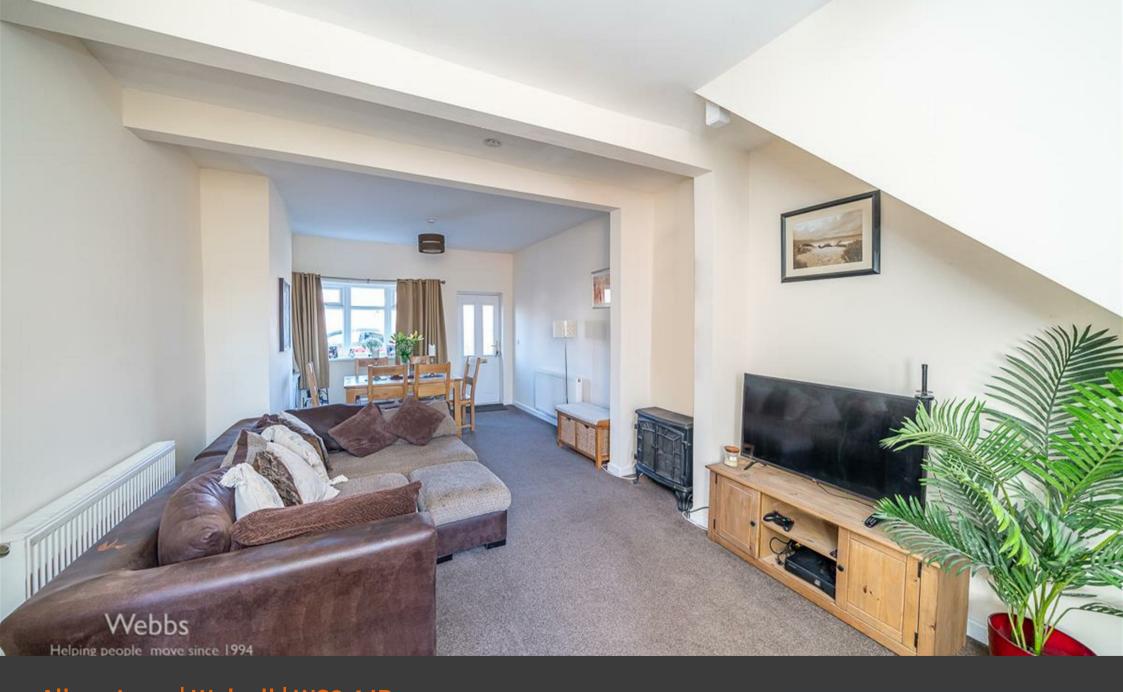

Inside, the home boasts a welcoming open-plan lounge-diner, providing a bright and versatile living space. Leading from the inner hall, you'll find a fitted breakfast kitchen with ample storage and workspace, along with a ground-floor bright and inviting bathroom to the rear.

## **Rooms and Dimensions**

**Lounge Diner** 

27'11" x 12'1" (8.514m x 3.694m)

Inner Hall

**Breakfast Kitchen** 

16'6" x 7'11" (5.041m x 2.414m)

Bathroom

7'2" x 5'10" (2.187m x 1.795m)