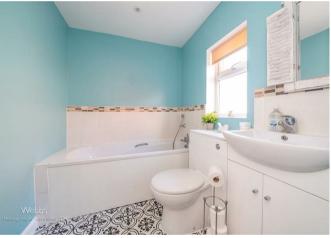

Inside, the home boasts a welcoming open-plan lounge-diner, providing a bright and versatile living space. Leading from the inner hall, you'll find a fitted breakfast kitchen with ample storage and workspace, along with a ground-floor bright and inviting bathroom to the rear.

## **Rooms and Dimensions**

**Lounge Diner** 

27'11" x 12'1" (8.514m x 3.694m)

Inner Hall

**Breakfast Kitchen** 

16'6" x 7'11" (5.041m x 2.414m)

Bathroom

7'2" x 5'10" (2.187m x 1.795m)