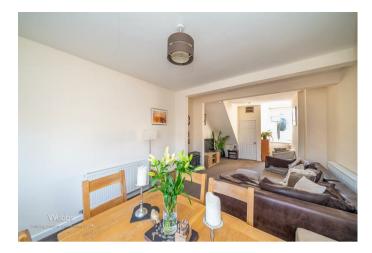

Inside, the home boasts a welcoming open-plan lounge-diner, providing a bright and versatile living space. Leading from the inner hall, you'll find a fitted breakfast kitchen with ample storage and workspace, along with a ground-floor bright and inviting bathroom to the rear.

## **Rooms and Dimensions**

**Lounge Diner** 

27'11" x 12'1" (8.514m x 3.694m)

Inner Hall

**Breakfast Kitchen** 

16'6" x 7'11" (5.041m x 2.414m)

Bathroom

7'2" x 5'10" (2.187m x 1.795m)