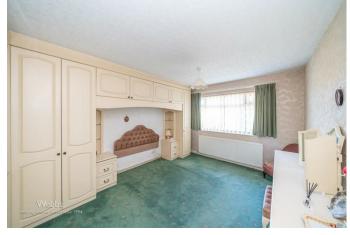

## Inner Hall

Bedroom One 14'10" x 11'0" (4.53m x 3.36m)

**Bedroom Two** 13'0" x 7'10" (3.98m x 2.40m)

**Bedroom Three** 9'6" x 7'4" (2.90m x 2.24m)

Bathroom 9'6" x 6'5" (2.90m x 1.97m)

**Identification Checks B** 