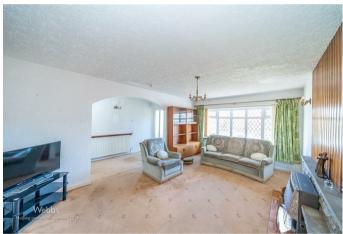

Stepping inside, the entrance hall welcomes you and leads through an elegant archway into the bright and airy lounge-diner, which benefits from a stunning bow window that fills the space with natural light. To the rear, the generously sized breakfast kitchen offers ample workspace and storage, with direct access to both the garage and the conservatory, which overlooks the beautifully maintained rear garden.

## **Rooms and Dimensions**

**Entrance Porch** 

Hall

Lounge/Diner 18'0" x 16'11" (5.49m x 5.16m)

**Breakfast Kitchen** 14'5" x 14'0" (4.40m x 4.28m)

**Conservatory** 15'8" x 5'6" (4.80m x 1.70m)

**Garage** 20'4" x 8'2" (6.22m x 2.50m)