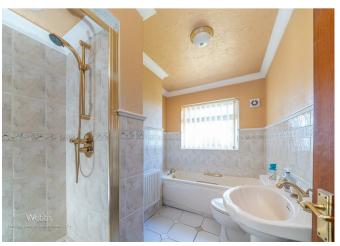

## Inner Hall

Bedroom One 14'10" x 11'0" (4.53m x 3.36m)

**Bedroom Two** 13'0" x 7'10" (3.98m x 2.40m)

**Bedroom Three** 9'6" x 7'4" (2.90m x 2.24m)

Bathroom 9'6" x 6'5" (2.90m x 1.97m)

**Identification Checks B** 