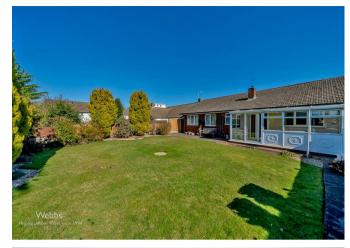

Stepping inside, the entrance hall welcomes you and leads through an elegant archway into the bright and airy lounge-diner, which benefits from a stunning bow window that fills the space with natural light. To the rear, the generously sized breakfast kitchen offers ample workspace and storage, with direct access to both the garage and the conservatory, which overlooks the beautifully maintained rear garden.