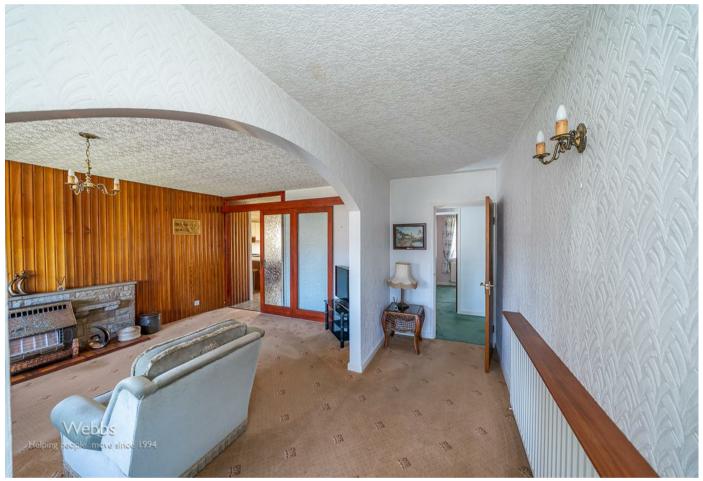

Stepping inside, the entrance hall welcomes you and leads through an elegant archway into the bright and airy lounge-diner, which benefits from a stunning bow window that fills the space with natural light. To the rear, the generously sized breakfast kitchen offers ample workspace and storage, with direct access to both the garage and the conservatory, which overlooks the beautifully maintained rear garden.