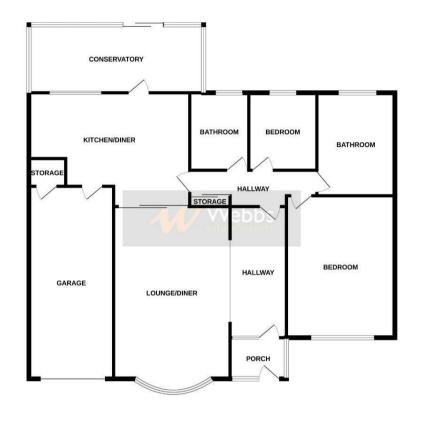

## **Rooms and Dimensions**

**Entrance Porch** 

Hall

Lounge/Diner 18'0" x 16'11" (5.49m x 5.16m)

**Breakfast Kitchen** 14'5" x 14'0" (4.40m x 4.28m)

**Conservatory** 15'8" x 5'6" (4.80m x 1.70m)

**Garage** 20'4" x 8'2" (6.22m x 2.50m)

## Inner Hall

Bedroom One 14'10" x 11'0" (4.53m x 3.36m)

**Bedroom Two** 13'0" x 7'10" (3.98m x 2.40m)

**Bedroom Three** 9'6" x 7'4" (2.90m x 2.24m)

Bathroom 9'6" x 6'5" (2.90m x 1.97m)

**Identification Checks B** 

GROUND FLOOR

Webbs Estate Agents - endeavour to maintain accurate depictions of properties in Virtual Tours, Floor Plans and descriptions, however, these are intended only as a guide and purchasers must satisfy themselves by personal inspection.