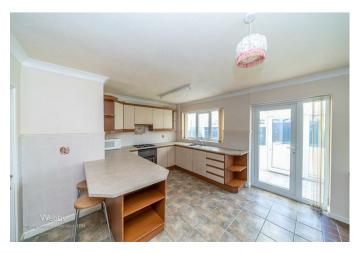

Stepping inside, the entrance hall welcomes you and leads through an elegant archway into the bright and airy lounge-diner, which benefits from a stunning bow window that fills the space with natural light. To the rear, the generously sized breakfast kitchen offers ample workspace and storage, with direct access to both the garage and the conservatory, which overlooks the beautifully maintained rear garden.

## **Rooms and Dimensions**

**Entrance Porch** 

Hall

Lounge/Diner 18'0" x 16'11" (5.49m x 5.16m)

**Breakfast Kitchen** 14'5" x 14'0" (4.40m x 4.28m)

**Conservatory** 15'8" x 5'6" (4.80m x 1.70m)

**Garage** 20'4" x 8'2" (6.22m x 2.50m)