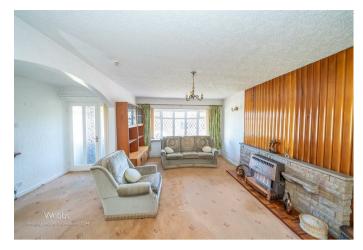

Stepping inside, the entrance hall welcomes you and leads through an elegant archway into the bright and airy lounge-diner, which benefits from a stunning bow window that fills the space with natural light. To the rear, the generously sized breakfast kitchen offers ample workspace and storage, with direct access to both the garage and the conservatory, which overlooks the beautifully maintained rear garden.

## **Rooms and Dimensions**

**Entrance Porch** 

Hall

Lounge/Diner 18'0" x 16'11" (5.49m x 5.16m)

**Breakfast Kitchen** 14'5" x 14'0" (4.40m x 4.28m)

**Conservatory** 15'8" x 5'6" (4.80m x 1.70m)

**Garage** 20'4" x 8'2" (6.22m x 2.50m)