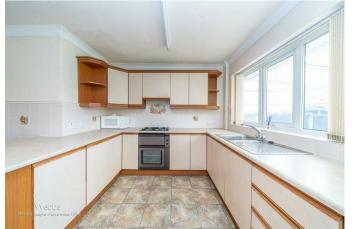

Stepping inside, the entrance hall welcomes you and leads through an elegant archway into the bright and airy lounge-diner, which benefits from a stunning bow window that fills the space with natural light. To the rear, the generously sized breakfast kitchen offers ample workspace and storage, with direct access to both the garage and the conservatory, which overlooks the beautifully maintained rear garden.

## **Rooms and Dimensions**

**Entrance Porch** 

Hall

Lounge/Diner 18'0" x 16'11" (5.49m x 5.16m)

**Breakfast Kitchen** 14'5" x 14'0" (4.40m x 4.28m)

**Conservatory** 15'8" x 5'6" (4.80m x 1.70m)

**Garage** 20'4" x 8'2" (6.22m x 2.50m)