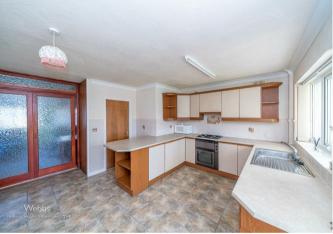

Stepping inside, the entrance hall welcomes you and leads through an elegant archway into the bright and airy lounge-diner, which benefits from a stunning bow window that fills the space with natural light. To the rear, the generously sized breakfast kitchen offers ample workspace and storage, with direct access to both the garage and the conservatory, which overlooks the beautifully maintained rear garden.

## **Rooms and Dimensions**

**Entrance Porch** 

Hall

Lounge/Diner 18'0" x 16'11" (5.49m x 5.16m)

**Breakfast Kitchen** 14'5" x 14'0" (4.40m x 4.28m)

**Conservatory** 15'8" x 5'6" (4.80m x 1.70m)

**Garage** 20'4" x 8'2" (6.22m x 2.50m)