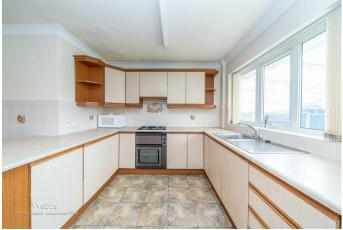

Stepping inside, the entrance hall welcomes you and leads through an elegant archway into the bright and airy lounge-diner, which benefits from a stunning bow window that fills the space with natural light. To the rear, the generously sized breakfast kitchen offers ample workspace and storage, with direct access to both the garage and the conservatory, which overlooks the beautifully maintained rear garden.

### **Rooms and Dimensions**

**Entrance Porch** 

Hall

Lounge/Diner

18'0" x 16'11" (5.49m x 5.16m)

**Breakfast Kitchen** 

14'5" x 14'0" (4.40m x 4.28m)

Conservatory