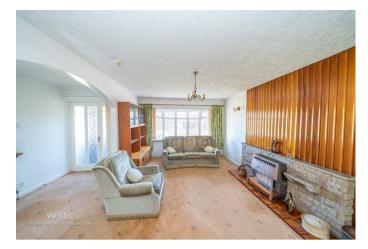

Stepping inside, the entrance hall welcomes you and leads through an elegant archway into the bright and airy lounge-diner, which benefits from a stunning bow window that fills the space with natural light. To the rear, the generously sized breakfast kitchen offers ample workspace and storage, with direct access to both the garage and the conservatory, which overlooks the beautifully maintained rear garden.

### **Rooms and Dimensions**

**Entrance Porch** 

Hall

Lounge/Diner

18'0" x 16'11" (5.49m x 5.16m)

**Breakfast Kitchen** 

14'5" x 14'0" (4.40m x 4.28m)

Conservatory