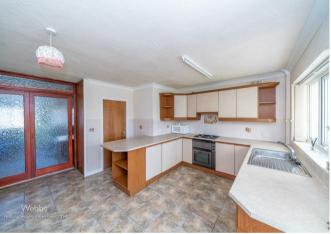

Stepping inside, the entrance hall welcomes you and leads through an elegant archway into the bright and airy lounge-diner, which benefits from a stunning bow window that fills the space with natural light. To the rear, the generously sized breakfast kitchen offers ample workspace and storage, with direct access to both the garage and the conservatory, which overlooks the beautifully maintained rear garden.

### **Rooms and Dimensions**

**Entrance Porch** 

Hall

Lounge/Diner

18'0" x 16'11" (5.49m x 5.16m)

**Breakfast Kitchen** 

14'5" x 14'0" (4.40m x 4.28m)

Conservatory