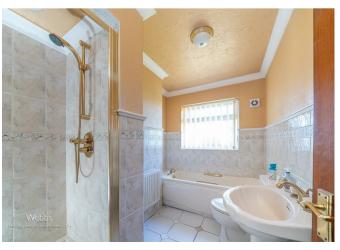

### **Inner Hall**

**Bedroom One** 

14'10" x 11'0" (4.53m x 3.36m)

**Bedroom Two** 

13'0" x 7'10" (3.98m x 2.40m)

**Bedroom Three** 

9'6" x 7'4" (2.90m x 2.24m)

Bathroom

9'6" x 6'5" (2.90m x 1.97m)

**Identification Checks B** 