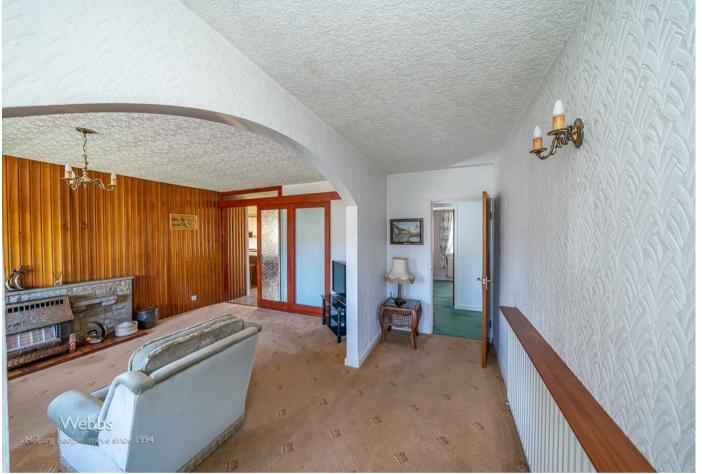

Stepping inside, the entrance hall welcomes you and leads through an elegant archway into the bright and airy lounge-diner, which benefits from a stunning bow window that fills the space with natural light. To the rear, the generously sized breakfast kitchen offers ample workspace and storage, with direct access to both the garage and the conservatory, which overlooks the beautifully maintained rear garden.

### **Rooms and Dimensions**

**Entrance Porch** 

Hall

Lounge/Diner

18'0" x 16'11" (5.49m x 5.16m)

**Breakfast Kitchen** 

14'5" x 14'0" (4.40m x 4.28m)

Conservatory