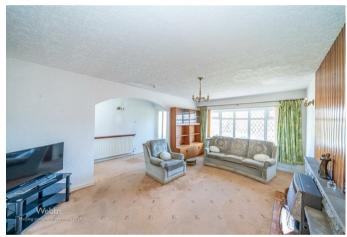

Stepping inside, the entrance hall welcomes you and leads through an elegant archway into the bright and airy lounge-diner, which benefits from a stunning bow window that fills the space with natural light. To the rear, the generously sized breakfast kitchen offers ample workspace and storage, with direct access to both the garage and the conservatory, which overlooks the beautifully maintained rear garden.

### **Rooms and Dimensions**

**Entrance Porch** 

Hall

Lounge/Diner

18'0" x 16'11" (5.49m x 5.16m)

**Breakfast Kitchen** 

14'5" x 14'0" (4.40m x 4.28m)

Conservatory