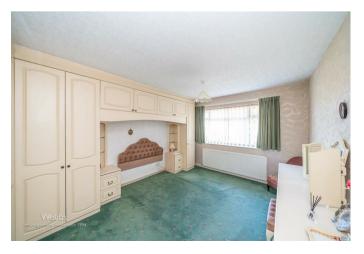

### **Inner Hall**

**Bedroom One** 

14'10" x 11'0" (4.53m x 3.36m)

**Bedroom Two** 

13'0" x 7'10" (3.98m x 2.40m)

**Bedroom Three** 

9'6" x 7'4" (2.90m x 2.24m)

Bathroom