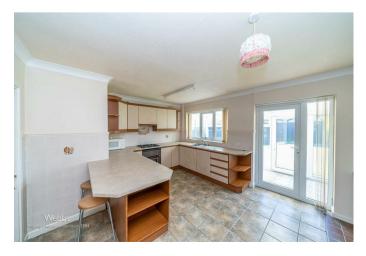

Stepping inside, the entrance hall welcomes you and leads through an elegant archway into the bright and airy lounge-diner, which benefits from a stunning bow window that fills the space with natural light. To the rear, the generously sized breakfast kitchen offers ample workspace and storage, with direct access to both the garage and the conservatory, which overlooks the beautifully maintained rear garden.

### **Rooms and Dimensions**

**Entrance Porch** 

Hall

Lounge/Diner

18'0" x 16'11" (5.49m x 5.16m)

**Breakfast Kitchen** 

14'5" x 14'0" (4.40m x 4.28m)

Conservatory