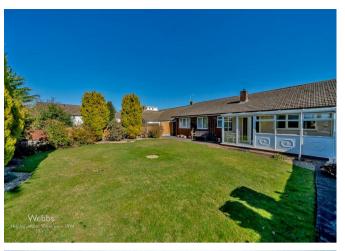

Stepping inside, the entrance hall welcomes you and leads through an elegant archway into the bright and airy lounge-diner, which benefits from a stunning bow window that fills the space with natural light. To the rear, the generously sized breakfast kitchen offers ample workspace and storage, with direct access to both the garage and the conservatory, which overlooks the beautifully maintained rear garden.