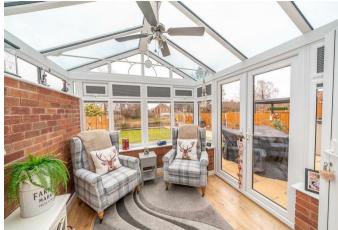

## **Rooms and Dimensions**

Porch

**Entrance Hall** 

**Lounge** 14'10" x 11'9" (4.527m x 3.586m)

**Extended Kitchen Diner** 26'7" x 9'11" (8.121m x 3.031m)

**Guest WC** 4'0" x 2'8" (1.221m x 0.822m)

**Conservatory** 9'6" x 8'9" (2.908m x 2.673m)