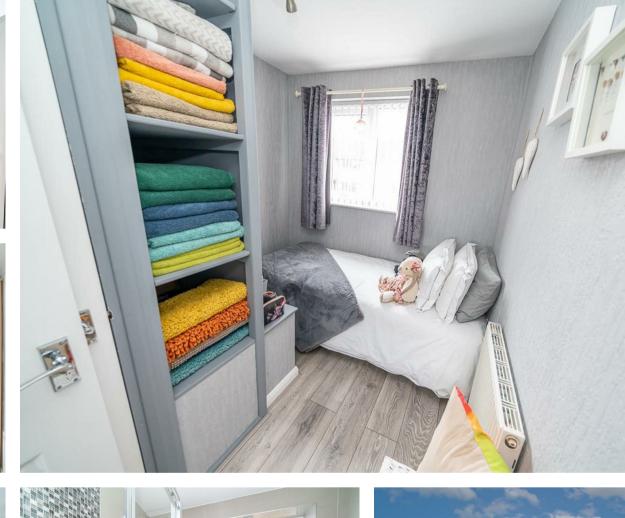

**First Floor Landing** 

**Bedroom One** 14'10" x 10'3" (4.537m x 3.134m)

**Bedroom Two** 10'0" x 11'10" (3.064m x 3.608m)

**Bedroom Three** 9'6" x 7'2" (2.908m x 2.194m)

**Refitted Shower Room** 7'4" x 5'7" (2.257m x 1.726m)