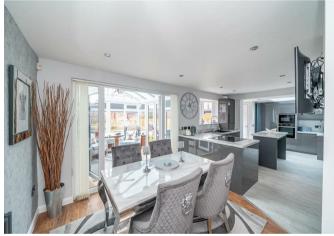

The heart of the home is the show-stopping, extended, and refitted kitchen diner. Boasting a sleek central island, a range of high-quality integrated appliances, and a stunning skylight, this space is

## **Rooms and Dimensions**

Porch

**Entrance Hall** 

**Lounge** 14'10" x 11'9" (4.527m x 3.586m)

**Extended Kitchen Diner** 26'7" x 9'11" (8.121m x 3.031m)

**Guest WC** 4'0" x 2'8" (1.221m x 0.822m)

**Conservatory** 9'6" x 8'9" (2.908m x 2.673m)