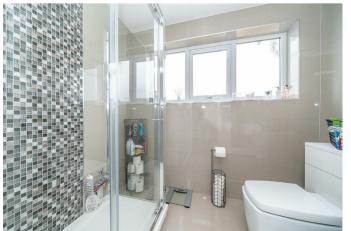

**First Floor Landing** 

**Bedroom One** 14'10" x 10'3" (4.537m x 3.134m)

**Bedroom Two** 10'0" x 11'10" (3.064m x 3.608m)

**Bedroom Three** 9'6" x 7'2" (2.908m x 2.194m)

**Refitted Shower Room** 7'4" x 5'7" (2.257m x 1.726m)