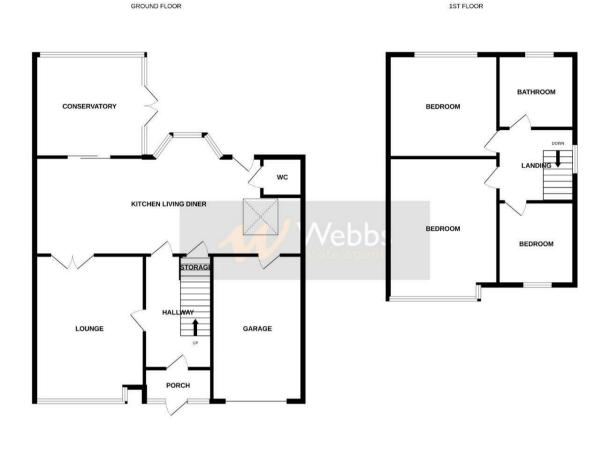

## **Rooms and Dimensions**

Porch

**Entrance Hall** 

**Lounge** 14'10" x 11'9" (4.527m x 3.586m)

**Extended Kitchen Diner** 26'7" x 9'11" (8.121m x 3.031m)

**Guest WC** 4'0" x 2'8" (1.221m x 0.822m)

**Conservatory** 9'6" x 8'9" (2.908m x 2.673m)

**First Floor Landing** 

**Bedroom One** 14'10" x 10'3" (4.537m x 3.134m)

**Bedroom Two** 10'0" x 11'10" (3.064m x 3.608m)

**Bedroom Three** 9'6" x 7'2" (2.908m x 2.194m)

**Refitted Shower Room** 7'4" x 5'7" (2.257m x 1.726m)

**Garage** 16'1" x 8'1" (4.920m x 2.483m)

**Identification Checks B** 

While every attempt has been made to ensure the accuracy of the Borghon contained here, reasonmenter of docs, whiches, and any offer time is an approximate and in negrophicable, taking for any encount omession or mis-statement. This plan is for illustrative parpose only and should be used as such by any prospective purchase. The services, systems and applicates taking the encount here not been tested and to guarantee as their operability or efficiency can be given.