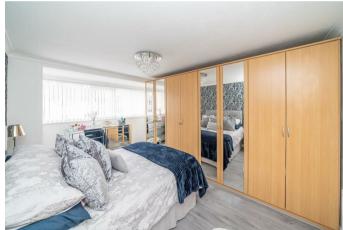

**First Floor Landing** 

**Bedroom One** 14'10" x 10'3" (4.537m x 3.134m)

**Bedroom Two** 10'0" x 11'10" (3.064m x 3.608m)

**Bedroom Three** 9'6" x 7'2" (2.908m x 2.194m)

**Refitted Shower Room** 7'4" x 5'7" (2.257m x 1.726m)