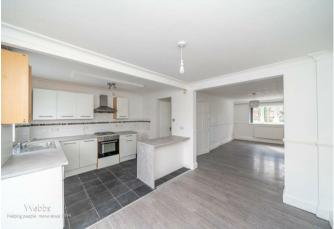

To the front, the home benefits from off-road parking leading to the entrance hall. Inside, the large open-plan living, kitchen, and dining area creates a fantastic social space, ideal for modern family life. Previously, the home featured a guest WC, which has been removed, offering the potential for reinstallation if desired.

## **Rooms and Dimensions**

**Entrance Hall** 

**Guest WC** 

Lounge 18'3" x 9'5" (5.576m x 2.872m)

**Dining Area** 7'10" x 10'8" (2.388m x 3.275m)

**Kitchen** 10'9" x 8'6" (3.287m x 2.603m)

**First Floor Landing** 