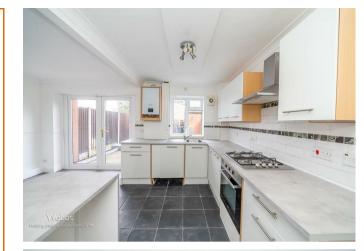

To the front, the home benefits from off-road parking leading to the entrance hall. Inside, the large open-plan living, kitchen, and dining area creates a fantastic social space, ideal for modern family life. Previously, the home featured a guest WC, which has been removed, offering the potential for reinstallation if desired.

## **Rooms and Dimensions**

**Entrance Hall** 

**Guest WC** 

Lounge 18'3" x 9'5" (5.576m x 2.872m)

**Dining Area** 7'10" x 10'8" (2.388m x 3.275m)

**Kitchen** 10'9" x 8'6" (3.287m x 2.603m)

**First Floor Landing** 