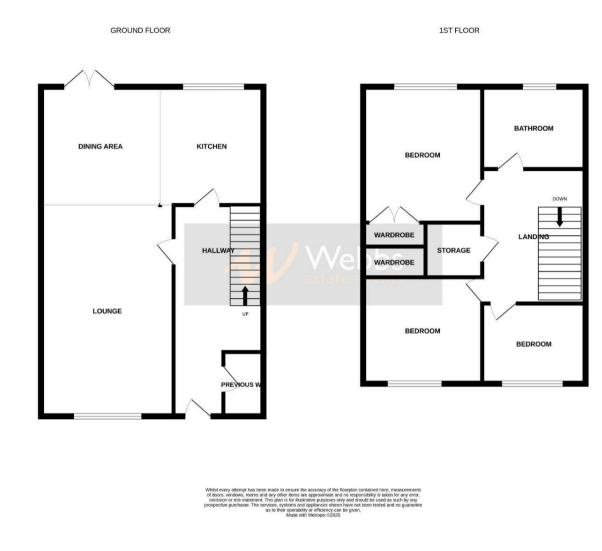

## **Rooms and Dimensions**

**Entrance Hall** 

**Guest WC** 

Lounge 18'3" x 9'5" (5.576m x 2.872m)

**Dining Area** 7'10" x 10'8" (2.388m x 3.275m)

**Kitchen** 10'9" x 8'6" (3.287m x 2.603m)

**First Floor Landing** 

- DECEPTIVLEY SPACIOUS
- IN THE HEART OF PELSALL VILLAGE
- THREE GENEROUS BEDROOMS
- LANDSCAPED REAR GARDEN
- CALL WEBBS TO SECURE YOUR VIEIWING TODAY ON 01922 663399!!!

Bedroom One 13'0" x 8'9" (3.976m x 2.669m)

**Bedroom Two** 11'8" x 8'9" (3.576m x 2.685m)

Bedroom Three 8'11" x 6'10" (2.727m x 2.085m)

**Family Bathroom** 6'8" x 9'6" (2.043m x 2.901m)

**Identification Checks B** 

Webbs Estate Agents - endeavour to maintain accurate depictions of properties in Virtual Tours, Floor Plans and descriptions, however, these are intended only as a guide and purchasers must satisfy themselves by personal inspection.