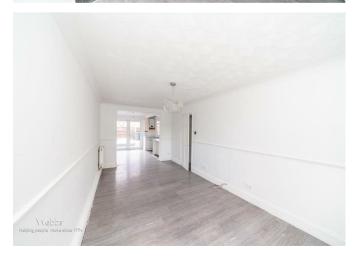

To the front, the home benefits from off-road parking leading to the entrance hall. Inside, the large open-plan living, kitchen, and dining area creates a fantastic social space, ideal for modern family life. Previously, the home featured a guest WC, which has been removed, offering the potential for reinstallation if desired.

## **Rooms and Dimensions**

**Entrance Hall** 

**Guest WC** 

Lounge 18'3" x 9'5" (5.576m x 2.872m)

**Dining Area** 7'10" x 10'8" (2.388m x 3.275m)

**Kitchen** 10'9" x 8'6" (3.287m x 2.603m)

**First Floor Landing** 