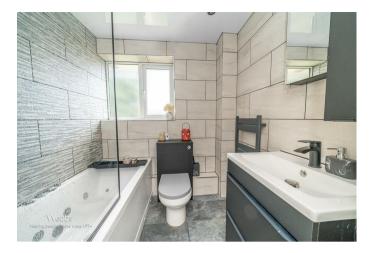

The first floor boasts three generously sized bedrooms, all well-proportioned, along with a stylishly refitted family bathroom.

Outside, the rear garden is private and enclosed, offering a great outdoor space for entertaining or unwinding.

**Refitted Bathroom** 

7'9" x 7'8" (2.368m x 2.362m)

**Bedroom One** 

10'11" x 9'4" (3.345m x 2.863m)

**Bedroom Two** 

12'8" x 9'4" (3.873m x 2.854m)

**Bedroom Three** 

7'9" x 7'8" (2.368m x 2.362m)