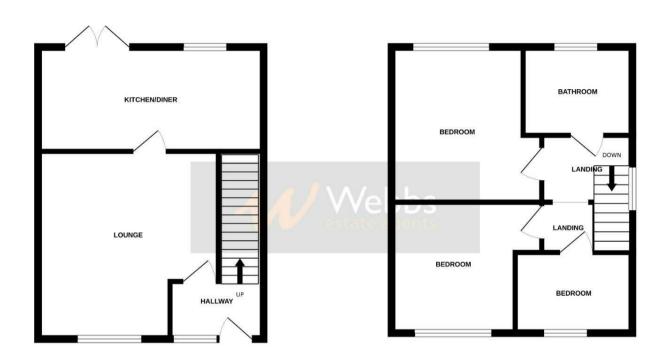

## **Rooms and Dimensions**

**Entrance Hall** 

Lounge

13'11" x 12'8" (4.261m x 3.877m)

**Kitchen Diner** 

16'0" x 9'2" (4.894m x 2.818m)

Summer House/ Garden Shed

**First Floor Landing** 

**Refitted Bathroom** 

7'9" x 7'8" (2.368m x 2.362m)

**Bedroom One** 

10'11" x 9'4" (3.345m x 2.863m)

**Bedroom Two** 

12'8" x 9'4" (3.873m x 2.854m)

**Bedroom Three** 

7'9" x 7'8" (2.368m x 2.362m)

**Identification Checks B** 

GROUND FLOOR 1ST FLOOR

Whist every attempt has been made to ensure the accuracy of the footplan contained here, measurements of doors, windown, rooms and may other items are approximate and not responsibility is taken for any entry, omission or mis-statement. This plan is for illustrative purposes only and should be used as such by any prospective purchaser. The splan is for illustrative purposes only and should be used as such by any prospective purchaser. The splan is for illustrative purposes only and should be used as such by any prospective purchaser. The splan is for illustrative purposes only and should be used as so their operability or efficiency can be given.