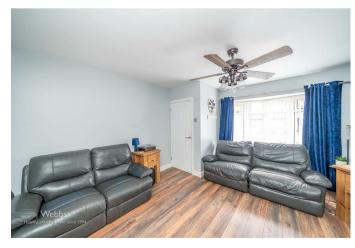

To the front, a block-paved driveway provides off-road parking and leads to the entrance hall. Inside, the welcoming lounge offers a relaxing space, while the open-plan kitchen diner to the rear is perfect for modern living, featuring patio doors that open onto the private garden.

## **Rooms and Dimensions**

**Entrance Hall** 

Lounge

13'11" x 12'8" (4.261m x 3.877m)

**Kitchen Diner** 

16'0" x 9'2" (4.894m x 2.818m)

Summer House/ Garden Shed

**First Floor Landing** 