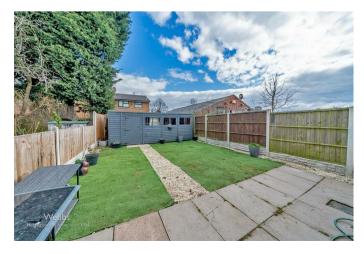

The first floor boasts three generously sized bedrooms, all well-proportioned, along with a stylishly refitted family bathroom.

Outside, the rear garden is private and enclosed, offering a great outdoor space for entertaining or unwinding.

## **Rooms and Dimensions**

**Entrance Hall** 

Lounge

13'11" x 12'8" (4.261m x 3.877m)

**Kitchen Diner** 

16'0" x 9'2" (4.894m x 2.818m)

Summer House/ Garden Shed

**First Floor Landing** 