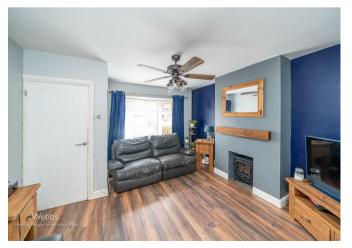

To the front, a block-paved driveway provides off-road parking and leads to the entrance hall. Inside, the welcoming lounge offers a relaxing space, while the open-plan kitchen diner to the rear is perfect for modern living, featuring patio doors that open onto the private garden.

## **Rooms and Dimensions**

**Entrance Hall** 

Lounge

13'11" x 12'8" (4.261m x 3.877m)

**Kitchen Diner** 

16'0" x 9'2" (4.894m x 2.818m)

Summer House/ Garden Shed

**First Floor Landing** 