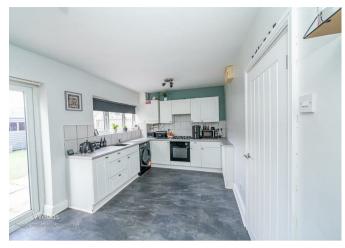

To the front, a block-paved driveway provides off-road parking and leads to the entrance hall. Inside, the welcoming lounge offers a relaxing space, while the open-plan kitchen diner to the rear is perfect for modern living, featuring patio doors that open onto the private garden.

## **Rooms and Dimensions**

**Entrance Hall** 

Lounge

13'11" x 12'8" (4.261m x 3.877m)

**Kitchen Diner** 

16'0" x 9'2" (4.894m x 2.818m)

Summer House/ Garden Shed

**First Floor Landing** 