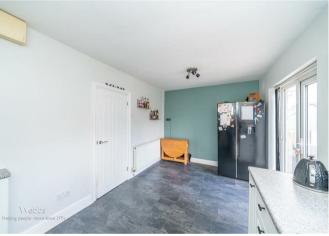

To the front, a block-paved driveway provides off-road parking and leads to the entrance hall. Inside, the welcoming lounge offers a relaxing space, while the open-plan kitchen diner to the rear is perfect for modern living, featuring patio doors that open onto the private garden.

## **Rooms and Dimensions**

**Entrance Hall** 

Lounge

13'11" x 12'8" (4.261m x 3.877m)

**Kitchen Diner** 

16'0" x 9'2" (4.894m x 2.818m)

Summer House/ Garden Shed

**First Floor Landing** 