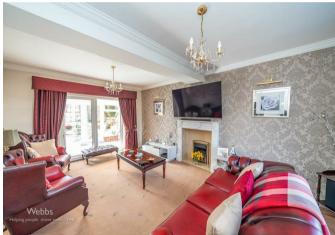

Upon entering, a welcoming porch leads into a stunning hallway, setting the tone for the rest of the home. The lounge, featuring patio doors, seamlessly connects to the conservatory, creating a bright and airy living space. Adjacent to the hallway, the formal dining room also benefits from patio doors that open onto the rear garden, perfect for entertaining. The well-fitted kitchen is positioned at the rear of the property, offering ample storage and workspace. From the conservatory, you access the impressive utility room, complete with a guest WC, a versatile fourth bedroom/study, and convenient internal access to the garage.

## Porch

**Entrance Hall** 

Lounge 17'2" x 11'8" (5.256m x 3.563m)

**Dining Room** 13'4" x 10'11" (4.079m x 3.344m)

**Kitchen** 12'3" x 8'1" (3.757m x 2.467m)

**Conservatory** 11'3" x 6'3" (3.437m x 1.917m)