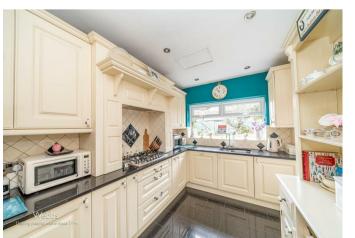

Upon entering, a welcoming porch leads into a stunning hallway, setting the tone for the rest of the home. The lounge, featuring patio doors, seamlessly connects to the conservatory, creating a bright and airy living space. Adjacent to the hallway, the formal dining room also benefits from patio doors that open onto the rear garden, perfect for entertaining. The well-fitted kitchen is positioned at the rear of the property, offering ample storage and workspace. From the conservatory, you access the impressive utility room, complete with a guest WC, a versatile fourth bedroom/study, and convenient internal access to the garage.

## Porch

**Entrance Hall** 

Lounge 17'2" x 11'8" (5.256m x 3.563m)

**Dining Room** 13'4" x 10'11" (4.079m x 3.344m)

**Kitchen** 12'3" x 8'1" (3.757m x 2.467m)

**Conservatory** 11'3" x 6'3" (3.437m x 1.917m)