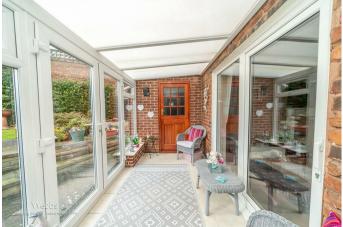

Upon entering, a welcoming porch leads into a stunning hallway, setting the tone for the rest of the home. The lounge, featuring patio doors, seamlessly connects to the conservatory, creating a bright and airy living space. Adjacent to the hallway, the formal dining room also benefits from patio doors that open onto the rear garden, perfect for entertaining. The well-fitted kitchen is positioned at the rear of the property, offering ample storage and workspace. From the conservatory, you access the impressive utility room, complete with a guest WC, a versatile fourth bedroom/study, and convenient internal access to the garage.

## Porch

**Entrance Hall** 

Lounge 17'2" x 11'8" (5.256m x 3.563m)

**Dining Room** 13'4" x 10'11" (4.079m x 3.344m)

**Kitchen** 12'3" x 8'1" (3.757m x 2.467m)

**Conservatory** 11'3" x 6'3" (3.437m x 1.917m)