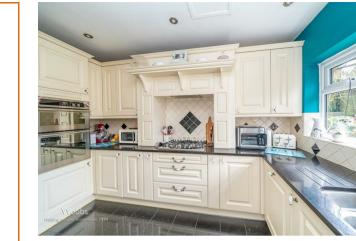

Upon entering, a welcoming porch leads into a stunning hallway, setting the tone for the rest of the home. The lounge, featuring patio doors, seamlessly connects to the conservatory, creating a bright and airy living space. Adjacent to the hallway, the formal dining room also benefits from patio doors that open onto the rear garden, perfect for entertaining. The well-fitted kitchen is positioned at the rear of the property, offering ample storage and workspace. From the conservatory, you access the impressive utility room, complete with a guest WC, a versatile fourth bedroom/study, and convenient internal access to the garage.