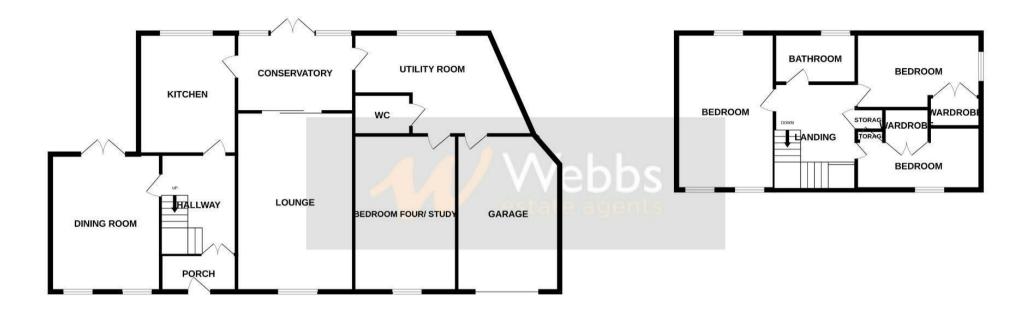

## **Rooms and Dimensions**

## Porch

**Entrance Hall** 

Lounge 17'2" x 11'8" (5.256m x 3.563m)

**Dining Room** 13'4" x 10'11" (4.079m x 3.344m)

**Kitchen** 12'3" x 8'1" (3.757m x 2.467m)

**Conservatory** 11'3" x 6'3" (3.437m x 1.917m)

Utility Room 18'3" x 10'9" (5.576m x 3.292m)

**Bedroom Four/ Study** 12'11" x 11'11" (3.938m x 3.644m)

- HEAVILY EXTENDED AND IMPROVED
- STUNNING KITCHEN
- LANDSCAPED REAR GARDEN
- TRADITIONAL FEATURES
- CALL WEBBS ON 01922 663399 TO SECURE YOUR VIEWING TODAY!!!!

**Garage** 13'5" x 10'4" (4.108m x 3.166m)

**First Floor Landing** 

Bedroom One 13'10" x 10'11" (4.232m x 3.332m)

**Bedroom Two** 11'8" x 8'6" (3.581m x 2.612m)

**Bedroom Three** 11'9" x 8'1" (3.585m x 2.48m)

Bathroom 7'8" x 5'4" (2.353m x 1.648m)

**Identification Checks B** 

**GROUND FLOOR** 

**1ST FLOOR** 

Whilst every attempt has been made to ensure the accuracy of the floorplan contained here, measurements of doors, windows, rooms and any other items are approximate and no responsibility is taken for any error, omission or mis-statement. This plan is for illustrative purposes only and should be used as such by any prospective purchaser. The services, systems and appliances shown have not been tested and no guarantee as to their operability or efficiency can be given. Made with Metropix ©2025