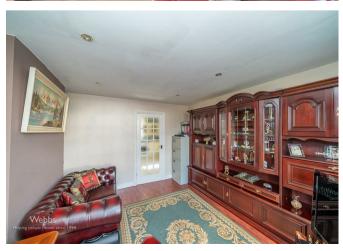

Upon entering, a welcoming porch leads into a stunning hallway, setting the tone for the rest of the home. The lounge, featuring patio doors, seamlessly connects to the conservatory, creating a bright and airy living space. Adjacent to the hallway, the formal dining room also benefits from patio doors that open onto the rear garden, perfect for entertaining. The well-fitted kitchen is positioned at the rear of the property, offering ample storage and workspace. From the conservatory, you access the impressive utility room, complete with a guest WC, a versatile fourth bedroom/study, and convenient internal access to the garage.

Utility Room 18'3" x 10'9" (5.576m x 3.292m)

**Bedroom Four/ Study** 12'11" x 11'11" (3.938m x 3.644m)

- HEAVILY EXTENDED AND IMPROVED
- STUNNING KITCHEN
- LANDSCAPED REAR GARDEN
- TRADITIONAL FEATURES
- CALL WEBBS ON 01922 663399 TO SECURE YOUR VIEWING TODAY!!!!