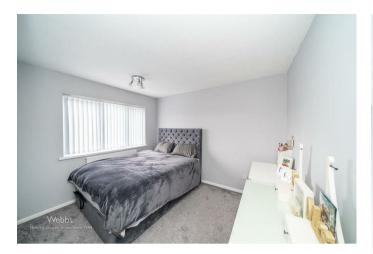

## **Rooms and Dimensions**

**HALLWAY** 

**LIVING ROOM** 

13'10" x 10'3" (4.23 x 3.13)

**KITCHEN / DINER** 

13'4" x 8'1" (4.08 x 2.48)

FIRST FLOOR LANDING

**BEDROOM ONE** 

8'11" x 10'9" (2.74 x 3.29)

**BEDROOM TWO** 

8'11" x 11'4" (2.74 x 3.46)

**BEDROOM THREE** 

8'2" x 7'11" (2.5 x 2.42)

**FAMILY BATHROOM** 

7'3" x 7'2" (2.23 x 2.19)

**OUTSIDE** 