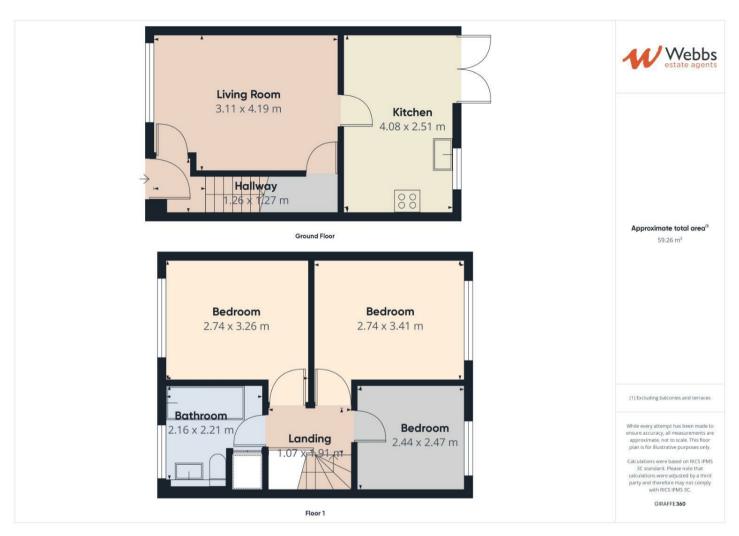

## **Rooms and Dimensions**

**HALLWAY** 

**LIVING ROOM** 

13'10" x 10'3" (4.23 x 3.13)

**KITCHEN / DINER** 

13'4" x 8'1" (4.08 x 2.48)

FIRST FLOOR LANDING

**BEDROOM ONE** 

8'11" x 10'9" (2.74 x 3.29)

**BEDROOM TWO** 

8'11" x 11'4" (2.74 x 3.46)

**BEDROOM THREE** 

8'2" x 7'11" (2.5 x 2.42)

**FAMILY BATHROOM** 

7'3" x 7'2" (2.23 x 2.19)

**OUTSIDE** 