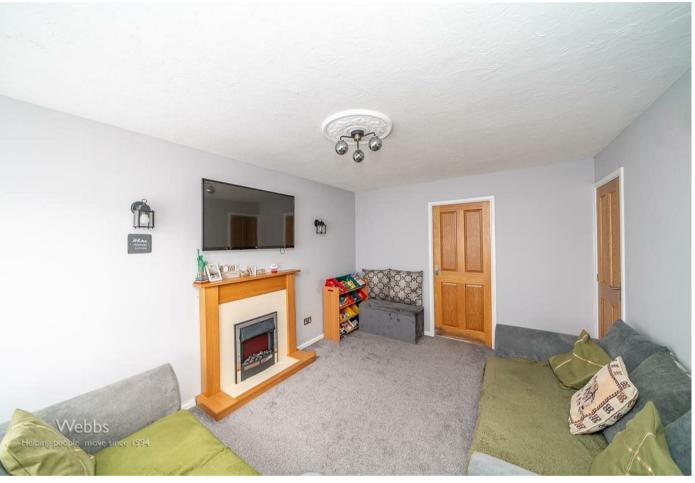

## **Rooms and Dimensions**

**HALLWAY** 

**LIVING ROOM** 

13'10" x 10'3" (4.23 x 3.13)

**KITCHEN / DINER** 

13'4" x 8'1" (4.08 x 2.48)

FIRST FLOOR LANDING

**BEDROOM ONE** 