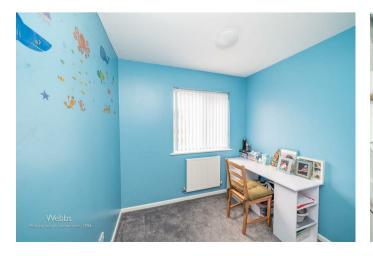

8'11" x 10'9" (2.74 x 3.29)

**BEDROOM TWO** 

8'11" x 11'4" (2.74 x 3.46)

**BEDROOM THREE** 

8'2" x 7'11" (2.5 x 2.42)

**FAMILY BATHROOM** 

7'3" x 7'2" (2.23 x 2.19)

**OUTSIDE** 