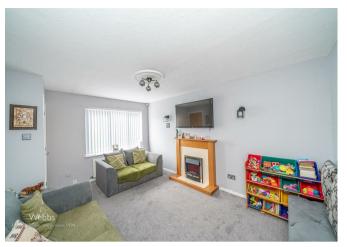

## **Rooms and Dimensions**

**HALLWAY** 

**LIVING ROOM** 

13'10" x 10'3" (4.23 x 3.13)

**KITCHEN / DINER** 

13'4" x 8'1" (4.08 x 2.48)

FIRST FLOOR LANDING

**BEDROOM ONE** 