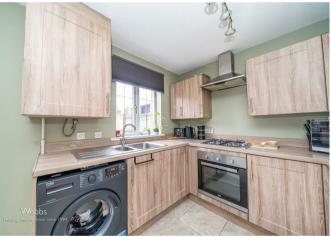

## **Rooms and Dimensions**

**HALLWAY** 

**LIVING ROOM** 

13'10" x 10'3" (4.23 x 3.13)

**KITCHEN / DINER** 

13'4" x 8'1" (4.08 x 2.48)

FIRST FLOOR LANDING

**BEDROOM ONE** 