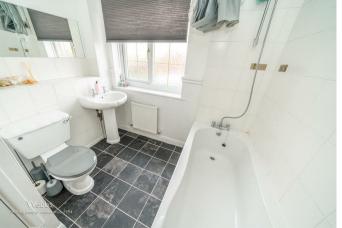

8'11" x 10'9" (2.74 x 3.29)

**BEDROOM TWO** 

8'11" x 11'4" (2.74 x 3.46)

**BEDROOM THREE** 

8'2" x 7'11" (2.5 x 2.42)

**FAMILY BATHROOM** 

7'3" x 7'2" (2.23 x 2.19)

**OUTSIDE** 