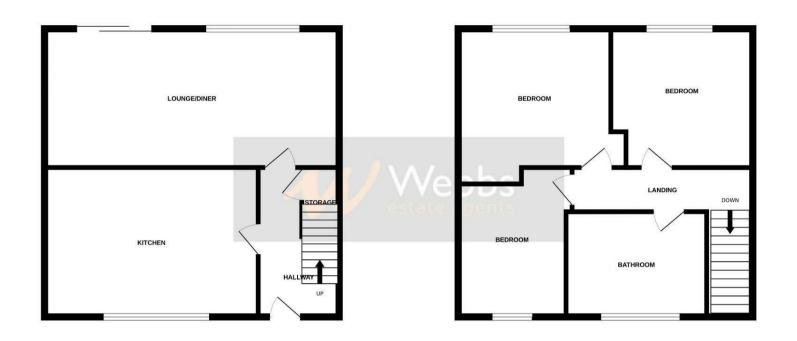

## **Rooms and Dimensions**

**Entrance Hall** 

Kitchen

12'6" x 8'2" (3.828m x 2.513m)

**Lounge Diner** 

19'10" x 12'8" (6.064m x 3.886m)

First Floor Landing

**Bedroom One** 

11'1" x 12'10" (3.393m x 3.915m)

**Bedroom Two** 

12'11" x 8'6" (3.950m x 2.599m)

**Bedroom Three** 

8'11" x 7'3" (2.726m x 2.213m)

**Family Bathroom** 

**Identification Checks B** 

GROUND FLOOR 1ST FLOOR

Whilst every attempt has been made to ensure the accuracy of the floorplan contained here, measurements of doors, windows, rooms and any other items are approximate and no responsibility is taken for any error, omission or mis-statement. This plan is for illustrative purposes only and should be used as such by any prospective purchaser. The services, systems and appliances shown have not been tested and no guarantee as to their objective purchaser. And the description of the descript