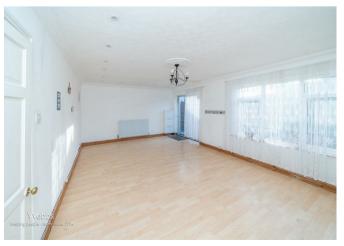

## **Rooms and Dimensions**

**Entrance Hall** 

Kitchen

12'6" x 8'2" (3.828m x 2.513m)

**Lounge Diner** 

19'10" x 12'8" (6.064m x 3.886m)

First Floor Landing

**Bedroom One** 