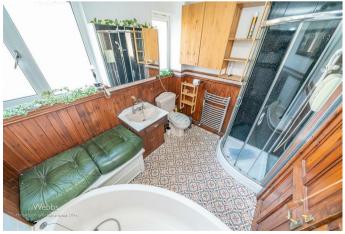

In brief, this home offers an entrance hall, fitted kitchen, and large lounge diner. On the first floor, there are three generous bedrooms and a family bathroom.

Externally to the front, there is a lawned fenced garden, and to the rear is a paved rear garden with double gates allowing for off-road parking. Call Webbs to secure your viewing today!!!!

11'1" x 12'10" (3.393m x 3.915m)

**Bedroom Two** 

12'11" x 8'6" (3.950m x 2.599m)

**Bedroom Three** 

8'11" x 7'3" (2.726m x 2.213m)

**Family Bathroom** 

**Identification Checks B** 

GROUND FLOOR 1ST FLOOR