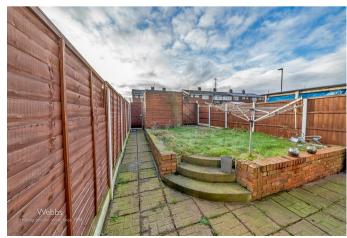

In brief, this home offers an entrance hall, fitted kitchen, and large lounge diner. On the first floor, there are three generous bedrooms and a family bathroom.

Externally to the front, there is a lawned fenced garden, and to the rear is a paved rear garden with double gates allowing for off-road parking. Call Webbs to secure your viewing today!!!!