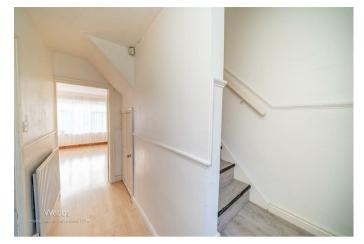

In brief, this home offers an entrance hall, fitted kitchen, and large lounge diner. On the first floor, there are three generous bedrooms and a family bathroom.

Externally to the front, there is a lawned fenced garden, and to the rear is a paved rear garden with double gates allowing for off-road parking. Call Webbs to secure your viewing today!!!!

## **Rooms and Dimensions**

**Entrance Hall** 

Kitchen

12'6" x 8'2" (3.828m x 2.513m)

**Lounge Diner** 

19'10" x 12'8" (6.064m x 3.886m)

First Floor Landing

**Bedroom One** 