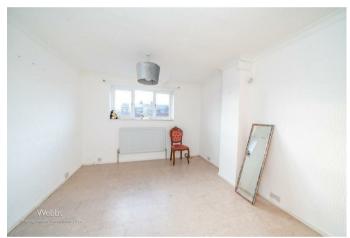

## **Rooms and Dimensions**

**Entrance Hall** 

Kitchen

12'6" x 8'2" (3.828m x 2.513m)

**Lounge Diner** 

19'10" x 12'8" (6.064m x 3.886m)

First Floor Landing

**Bedroom One** 

11'1" x 12'10" (3.393m x 3.915m)

**Bedroom Two** 

12'11" x 8'6" (3.950m x 2.599m)

**Bedroom Three** 

8'11" x 7'3" (2.726m x 2.213m)

**Family Bathroom** 

**Identification Checks B** 

GROUND FLOOR 1ST FLOOR