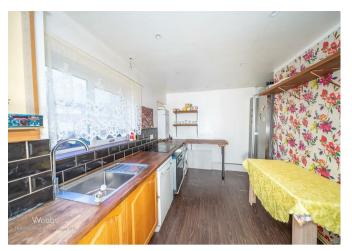

## **Rooms and Dimensions**

**Entrance Hall** 

Kitchen

12'6" x 8'2" (3.828m x 2.513m)

**Lounge Diner** 

19'10" x 12'8" (6.064m x 3.886m)

First Floor Landing

**Bedroom One** 