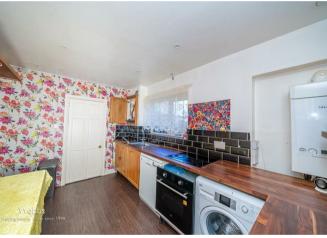

## **Rooms and Dimensions**

**Entrance Hall** 

Kitchen

12'6" x 8'2" (3.828m x 2.513m)

**Lounge Diner** 

19'10" x 12'8" (6.064m x 3.886m)

First Floor Landing

**Bedroom One** 