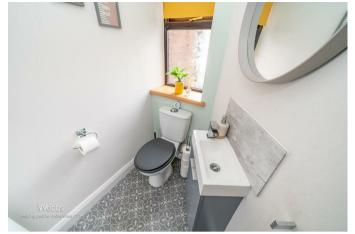

#### kitchen Diner

9'8" x 8'5" (2.961m x 2.583m)

**Bedroom One** 

**Guest WC** 

**First Floor Landing** 