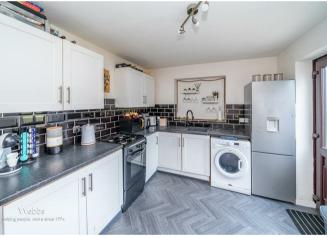

#### kitchen Diner

9'8" x 8'5" (2.961m x 2.583m)

**Bedroom One** 

**Guest WC** 

**First Floor Landing** 