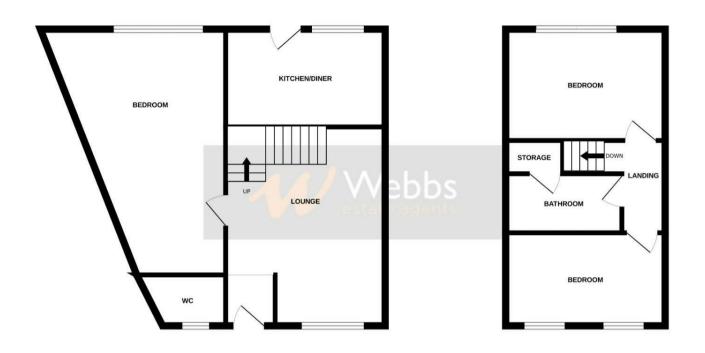

Situated in a sought-after cul-de-sac location, this heavily extended three-bedroom semi-detached home offers generous living space and is conveniently close to local amenities. Upon arrival, the property boasts a lawned front garden and driveway parking. Inside, the ground floor comprises a welcoming lounge, a well-appointed fitted kitchen diner, and an impressive extended master bedroom, complete with a guest WC.

Upstairs, there are two spacious bedrooms and a modern family bathroom.

The rear of the property features a private and enclosed garden, offering a paved patio, a gravelled section, and a large lawn – perfect for relaxing or entertaining. This fantastic home provides ample space for families or first-time buyers seeking a well-located and well-proportioned property. Viewing is highly recommended!

### Lounge

13'8" x 9'10" (4.166m x 3.013m)

#### kitchen Diner

9'8" x 8'5" (2.961m x 2.583m)

**Bedroom One** 

**Guest WC** 

**First Floor Landing** 

#### **Bedroom Two**

8'4" x 10'10" (2.551m x 3.317m)

# **Bedroom Three**

9'8" x 6'8" (2.968m x 2.056m)

### **Family Bathroom**

**Identification Checks B** 

GROUND FLOOR 1ST FLOOR

Webbs Estate Agents - endeavour to maintain accurate depictions of properties in Virtual Tours, Floor Plans and descriptions, however, these are intended only as a guide and purchasers must satisfy themselves by personal inspection.