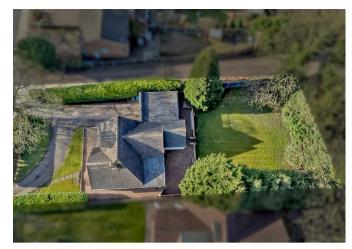

Internally this spacious dwelling comprises a porch, entrance hallway, lounge opening through to a second reception area, modern kitchen/diner, THREE double bedrooms, and a modern re-fitted bathroom on the ground floor. Upstairs you will find a large main bedroom and bathroom. Externally there is AMPLE off-road parking via the driveway, front garage, double garage, and huge enclosed private rear garden.

## Bathroom

- First Floor -

**Bedroom One** 15'1" x 11'11" (4.62m x 3.65m)

Bathroom

- Externally -

Driveway

**Front Garden** 

Double Garage 19'6" x 16'9" (5.96m x 5.13m) Enclosed Rear Garden