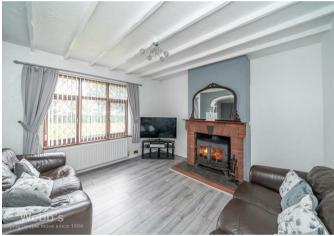

## **Rooms and Dimensions**

- Ground Floor -

Porch

**Entrance Hallway** 

Lounge 12'9" x 12'2" (3.91m x 3.71m)

**Reception Room** 12'4" x 9'1" (3.78m x 2.79m)

**Kitchen/Diner** 21'3" x 11'5" (6.50m x 3.50m)

**Bedroom Two** 11'8" max x 11'1" (3.58m max x 3.40m)