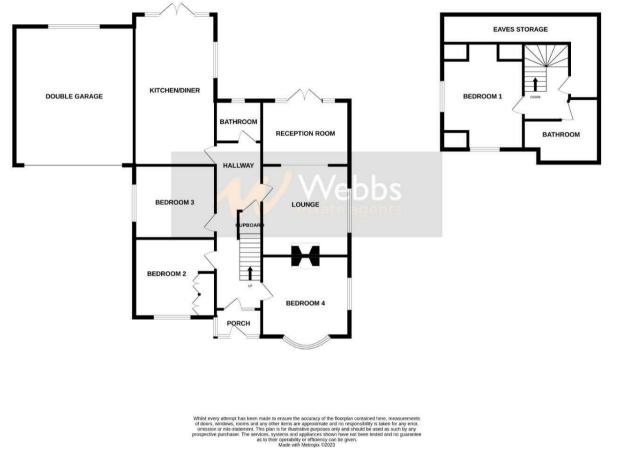

Internally this spacious dwelling comprises a porch, entrance hallway, lounge opening through to a second reception area, modern kitchen/diner, THREE double bedrooms, and a modern re-fitted bathroom on the ground floor. Upstairs you will find a large main bedroom and bathroom. Externally there is AMPLE off-road parking via the driveway, front garage, double garage, and huge enclosed private rear garden.

## **Rooms and Dimensions**

- Ground Floor -

Porch

**Entrance Hallway** 

Lounge 12'9" x 12'2" (3.91m x 3.71m)

**Reception Room** 12'4" x 9'1" (3.78m x 2.79m)

**Kitchen/Diner** 21'3" x 11'5" (6.50m x 3.50m)

**Bedroom Two** 11'8" max x 11'1" (3.58m max x 3.40m)

Bedroom Three 11'8" x 10'2" (3.58m x 3.12m)

Bedroom Four 12'9" x 11'7" (3.91m x 3.55m)

- LARGE PLOT
- MODERN REFITTED KITCHEN DINER
- DOUBLE SIDE GARAGE
- DESIRABLE LOCATION
- CALL WEBBS ON 01922 663399 TO SECURE YOUR VIEWING TODAY!!!!

## Bathroom

- First Floor -

**Bedroom One** 15'1" x 11'11" (4.62m x 3.65m)

Bathroom

- Externally -

Driveway

**Front Garden** 

Double Garage 19'6" x 16'9" (5.96m x 5.13m) Enclosed Rear Garden

**Identification Checks** 

1ST FLOOR

Webbs Estate Agents - endeavour to maintain accurate depictions of properties in Virtual Tours, Floor Plans and descriptions, however, these are intended only as a guide and purchasers must satisfy themselves by personal inspection.