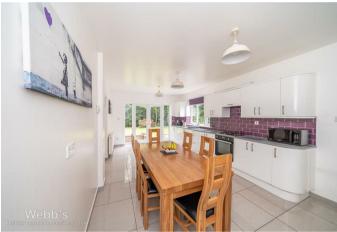

## **Rooms and Dimensions**

- Ground Floor -

Porch

**Entrance Hallway** 

Lounge 12'9" x 12'2" (3.91m x 3.71m)

**Reception Room** 12'4" x 9'1" (3.78m x 2.79m)

**Kitchen/Diner** 21'3" x 11'5" (6.50m x 3.50m)

**Bedroom Two** 11'8" max x 11'1" (3.58m max x 3.40m)