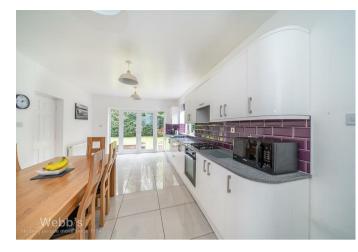

## **Rooms and Dimensions**

- Ground Floor -

Porch

**Entrance Hallway** 

Lounge 12'9" x 12'2" (3.91m x 3.71m)

**Reception Room** 12'4" x 9'1" (3.78m x 2.79m)

**Kitchen/Diner** 21'3" x 11'5" (6.50m x 3.50m)

**Bedroom Two** 11'8" max x 11'1" (3.58m max x 3.40m)