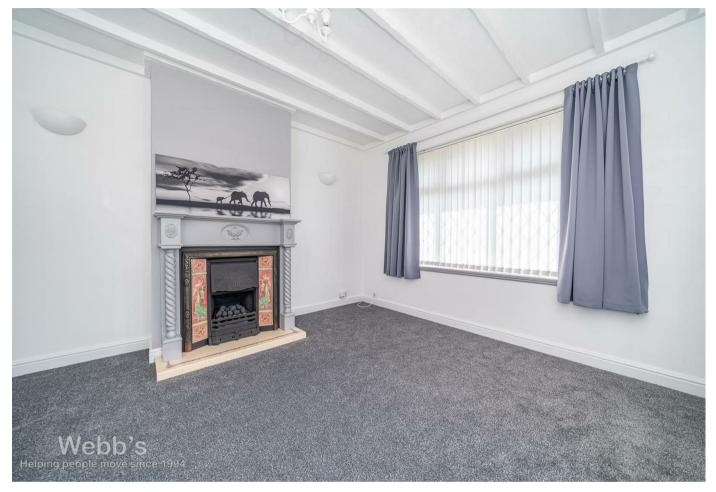

## **Rooms and Dimensions**

- Ground Floor -

Porch

**Entrance Hallway** 

Lounge 12'9" x 12'2" (3.91m x 3.71m)

**Reception Room** 12'4" x 9'1" (3.78m x 2.79m)

**Kitchen/Diner** 21'3" x 11'5" (6.50m x 3.50m)

**Bedroom Two** 11'8" max x 11'1" (3.58m max x 3.40m)