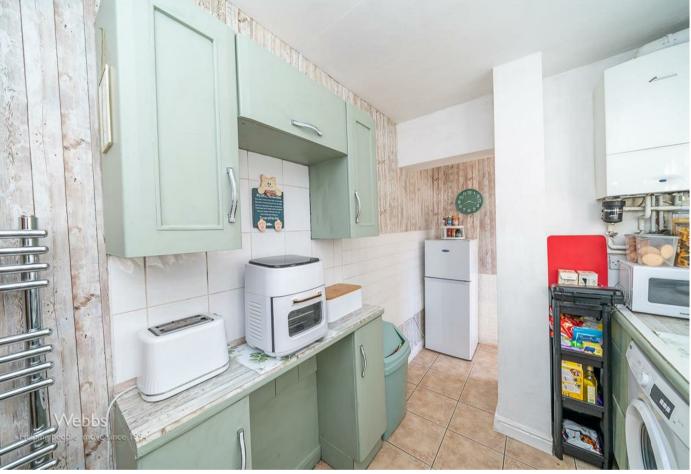

Inside, the property features two generous reception rooms, an inner hall, a fitted galley kitchen, and a downstairs bathroom. Upstairs, there are three well-proportioned bedrooms, offering ample living space

## **Rooms and Dimensions**

Lounge

11'3" x 9'10" (3.45m x 3.02m)

**Lounge Diner** 

12'10" x 11'4" (3.93m x 3.47m)

Inner hall

Kitchen

 $9'2" \times 6'2" (2.80m \times 1.90m)$ 