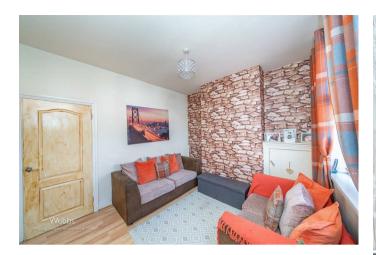

Inside, the property features two generous reception rooms, an inner hall, a fitted galley kitchen, and a downstairs bathroom. Upstairs, there are three well-proportioned bedrooms, offering ample living space

## **Rooms and Dimensions**

Lounge

11'3" x 9'10" (3.45m x 3.02m)

**Lounge Diner** 

12'10" x 11'4" (3.93m x 3.47m)

Inner hall

Kitchen

 $9'2" \times 6'2" (2.80m \times 1.90m)$ 