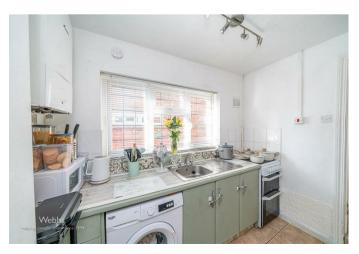

Inside, the property features two generous reception rooms, an inner hall, a fitted galley kitchen, and a downstairs bathroom. Upstairs, there are three well-proportioned bedrooms, offering ample living space

## **Rooms and Dimensions**

Lounge

11'3" x 9'10" (3.45m x 3.02m)

**Lounge Diner** 

12'10" x 11'4" (3.93m x 3.47m)

Inner hall

Kitchen

 $9'2" \times 6'2" (2.80m \times 1.90m)$ 