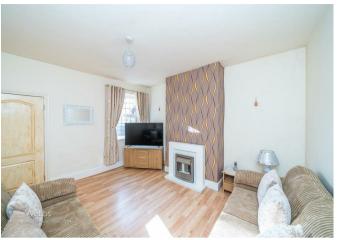

Inside, the property features two generous reception rooms, an inner hall, a fitted galley kitchen, and a downstairs bathroom. Upstairs, there are three well-proportioned bedrooms, offering ample living space

## **Rooms and Dimensions**

Lounge

11'3" x 9'10" (3.45m x 3.02m)

**Lounge Diner** 

12'10" x 11'4" (3.93m x 3.47m)

Inner hall

Kitchen

 $9'2" \times 6'2" (2.80m \times 1.90m)$ 