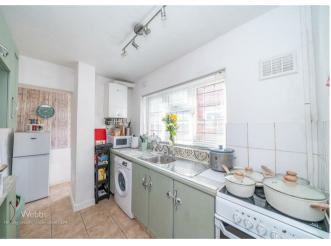

Inside, the property features two generous reception rooms, an inner hall, a fitted galley kitchen, and a downstairs bathroom. Upstairs, there are three well-proportioned bedrooms, offering ample living space

## **Rooms and Dimensions**

Lounge

11'3" x 9'10" (3.45m x 3.02m)

**Lounge Diner** 

12'10" x 11'4" (3.93m x 3.47m)

Inner hall

Kitchen

 $9'2" \times 6'2" (2.80m \times 1.90m)$ 