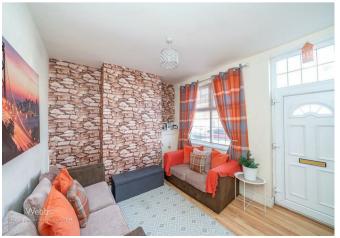

Inside, the property features two generous reception rooms, an inner hall, a fitted galley kitchen, and a downstairs bathroom. Upstairs, there are three well-proportioned bedrooms, offering ample living space

## **Rooms and Dimensions**

Lounge

11'3" x 9'10" (3.45m x 3.02m)

**Lounge Diner** 

12'10" x 11'4" (3.93m x 3.47m)

Inner hall

Kitchen

 $9'2" \times 6'2" (2.80m \times 1.90m)$ 