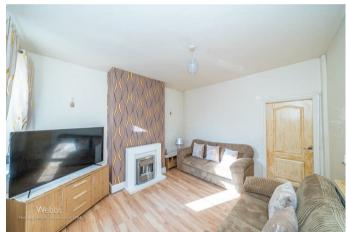

Inside, the property features two generous reception rooms, an inner hall, a fitted galley kitchen, and a downstairs bathroom. Upstairs, there are three well-proportioned bedrooms, offering ample living space

## **Rooms and Dimensions**

Lounge

11'3" x 9'10" (3.45m x 3.02m)

**Lounge Diner** 

12'10" x 11'4" (3.93m x 3.47m)

Inner hall

Kitchen

 $9'2" \times 6'2" (2.80m \times 1.90m)$ 