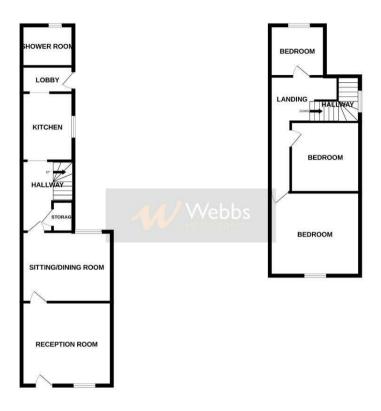

## **Rooms and Dimensions**

Lounge

11'3" x 9'10" (3.45m x 3.02m)

**Lounge Diner** 

12'10" x 11'4" (3.93m x 3.47m)

Inner hall

Kitchen

 $9'2" \times 6'2" (2.80m \times 1.90m)$ 

**Bathroom** 

**First Floor Landing** 

**Bedroom One** 

11'4" x 10'0" (3.46m x 3.05m)

**Bedroom Two** 

12'9" x 8'4" (3.91m x 2.56m)

**Bedroom Three** 

8'9" x 6'3" (2.67m x 1.92m)

**Identification Checks B** 

GROUND FLOOR 1ST FLOOR

White every atompt has been made to ensure the accuracy of the Scoplan contained here, measurements of doors, bithdows, comis and any other liters are approximate and no responsibility in laken for any error, ensisten or mis-statement. This plan is for illustrative parposes only and should be used as each by any prospective parchaser. The services, systems and applicances shown have not been bested and no guarantee. As to that operating or efficiency can be given.