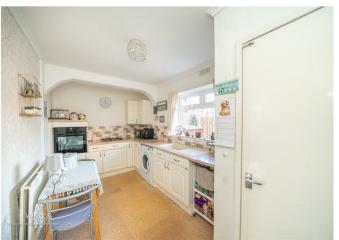

Internally there is the entrance hall, generous lounge, kitchen diner, and convenient guest WC.

On the first floor, there are three generous bedrooms and a refitted shower room.

Enterally this home offers a large frontage with a block paved driveway and detached garage.

## **Rooms and Dimensions**

**Entrance Hall** 

Lounge

13'8" x 13'5" (4.177m x 4.105m)

**Kitchen Diner** 

14'2" x 7'8" (4.327m x 2.343m)

**Guest WC** 

**First Floor Landing** 