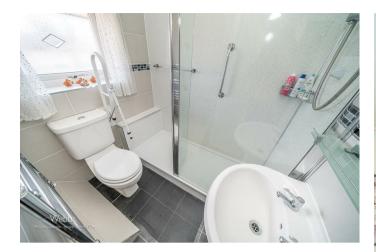

Internally there is the entrance hall, generous lounge, kitchen diner, and convenient guest WC.

On the first floor, there are three generous bedrooms and a refitted shower room.

Enterally this home offers a large frontage with a block paved driveway and detached garage.

**Shower Room** 

6'0" x 4'11" (1.831m x 1.516m)

**Bedroom One** 

10'9" x 10'0" (3.284m x 3.069m)

**Bedroom Two** 

11'1" x 8'4" (3.402m x 2.545m)

**Bedroom Three** 

7'11" x 8'6" (2.415m x 2.607m)