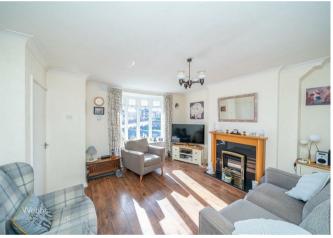

Internally there is the entrance hall, generous lounge, kitchen diner, and convenient guest WC.

On the first floor, there are three generous bedrooms and a refitted shower room.

Enterally this home offers a large frontage with a block paved driveway and detached garage.

## **Rooms and Dimensions**

**Entrance Hall** 

Lounge

13'8" x 13'5" (4.177m x 4.105m)

**Kitchen Diner** 

14'2" x 7'8" (4.327m x 2.343m)

**Guest WC** 

**First Floor Landing** 