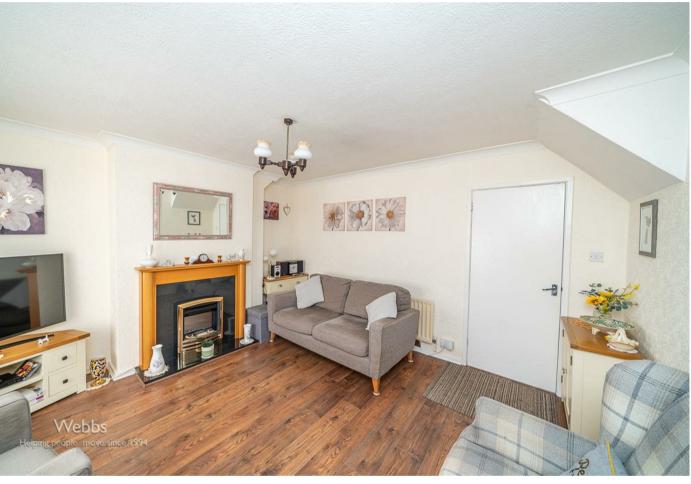

Internally there is the entrance hall, generous lounge, kitchen diner, and convenient guest WC.

On the first floor, there are three generous bedrooms and a refitted shower room.

Enterally this home offers a large frontage with a block paved driveway and detached garage.

## **Rooms and Dimensions**

**Entrance Hall** 

Lounge

13'8" x 13'5" (4.177m x 4.105m)

**Kitchen Diner** 

14'2" x 7'8" (4.327m x 2.343m)

**Guest WC** 

**First Floor Landing** 