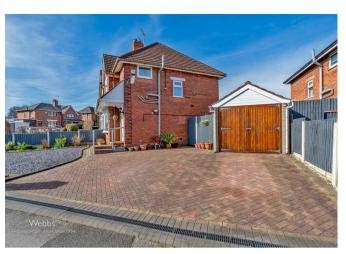

Internally there is the entrance hall, generous lounge, kitchen diner, and convenient guest WC.

On the first floor, there are three generous bedrooms and a refitted shower room.

Enterally this home offers a large frontage with a block paved driveway and detached garage.

## **Key Features**

- THREE BEDROOM SEMI DETACHED HOME
- DETACHED GARAGE
- KITCHEN DINER
- GUEST WC
- POPULAR LOCATION

- GENEROUS CORNEPLOT
- LARGE BLOCK PAVED DRIVEWAY
- THREE GENEROUS BEDROOMS
- REFITTED SHOWER ROOM
- CALL WEBBS ON 01922 663399 TO SECURE YOUR VIEWING TODAY!!!!