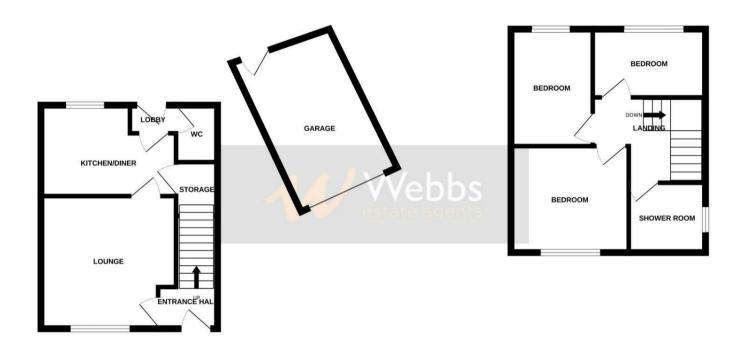

## **Rooms and Dimensions**

**Entrance Hall** 

Lounge

13'8" x 13'5" (4.177m x 4.105m)

**Kitchen Diner** 

14'2" x 7'8" (4.327m x 2.343m)

**Guest WC** 

**First Floor Landing** 

**Shower Room** 

6'0" x 4'11" (1.831m x 1.516m)

**Bedroom One** 

10'9" x 10'0" (3.284m x 3.069m)

**Bedroom Two** 

11'1" x 8'4" (3.402m x 2.545m)

**Bedroom Three** 

7'11" x 8'6" (2.415m x 2.607m)

Garage

**Identification Checks B** 

GROUND FLOOR 1ST FLOOR

Whilst every attempt has been made to ensure the accuracy of the floorplan contained here, measurements of doors, windows, rooms and any other items are approximate and no responsibility is taken for any error, omission or mis-statement. This plan is for illustrative purposes only and should be used as such by any prospective purchaser. The services, systems and appliances shown have not been tested and no guarantee as to their operability or efficiency an be given.