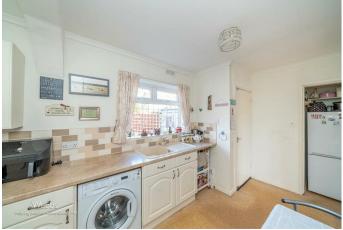

Internally there is the entrance hall, generous lounge, kitchen diner, and convenient guest WC.

On the first floor, there are three generous bedrooms and a refitted shower room.

Enterally this home offers a large frontage with a block paved driveway and detached garage.

## **Rooms and Dimensions**

**Entrance Hall** 

Lounge

13'8" x 13'5" (4.177m x 4.105m)

**Kitchen Diner** 

14'2" x 7'8" (4.327m x 2.343m)

**Guest WC** 

**First Floor Landing** 