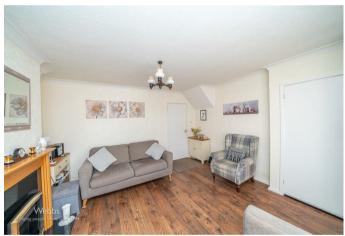

Internally there is the entrance hall, generous lounge, kitchen diner, and convenient guest WC.

On the first floor, there are three generous bedrooms and a refitted shower room.

Enterally this home offers a large frontage with a block paved driveway and detached garage.

## **Rooms and Dimensions**

**Entrance Hall** 

Lounge

13'8" x 13'5" (4.177m x 4.105m)

**Kitchen Diner** 

14'2" x 7'8" (4.327m x 2.343m)

**Guest WC** 

**First Floor Landing** 