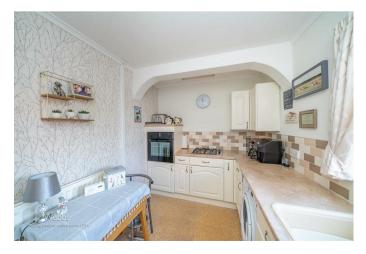

Internally there is the entrance hall, generous lounge, kitchen diner, and convenient guest WC.

On the first floor, there are three generous bedrooms and a refitted shower room.

Enterally this home offers a large frontage with a block paved driveway and detached garage.

## **Rooms and Dimensions**

**Entrance Hall** 

Lounge

13'8" x 13'5" (4.177m x 4.105m)

**Kitchen Diner** 

14'2" x 7'8" (4.327m x 2.343m)

**Guest WC** 

**First Floor Landing** 