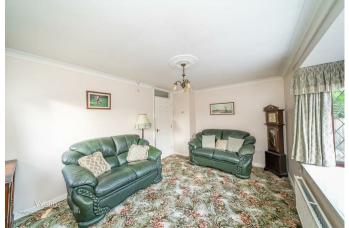

## **Rooms and Dimensions**

**Entrance porch** 

**Reception hall** 

Kitchen

10'5" x 9'0" (3.19m x 2.75m)

Lounge

14'2" x 9'3" (4.34m x 2.84m)

**Shower room** 