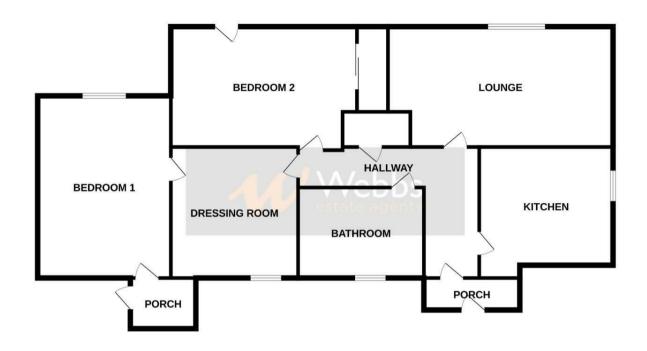

## **Rooms and Dimensions**

**Entrance porch** 

**Reception hall** 

Kitchen

10'5" x 9'0" (3.19m x 2.75m)

Lounge

14'2" x 9'3" (4.34m x 2.84m)

**Shower room** 

8'2" x 5'10" (2.50m x 1.80m)

**Bedroom Two** 

12'11" x 10'4" (3.96m x 3.16m)

**Dressing room** 

9'4" x 8'2" (2.87m x 2.50m)

**Bedroom One** 

13'1" x 9'2" (4.00m x 2.80m)

front, side and rear gardens

Allocated parking bay

## **GROUND FLOOR**

White every attempt has been made to prount the accuracy of the facopian contained here, measurements of doors, windows, rooms and many other sems are approximate and or responsiblely is taken for any error, prospective purchaser. The properties are approximated and only are supported by the prospective purchaser. The services, systems and appliances shown have not been tested and no guarantee as to their operability or efficiency can be given.