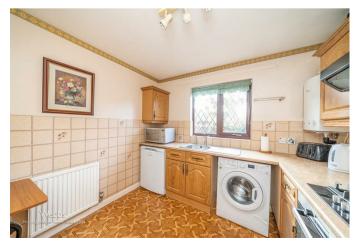

## **Rooms and Dimensions**

**Entrance porch** 

**Reception hall** 

Kitchen

10'5" x 9'0" (3.19m x 2.75m)

Lounge

14'2" x 9'3" (4.34m x 2.84m)

**Shower room** 