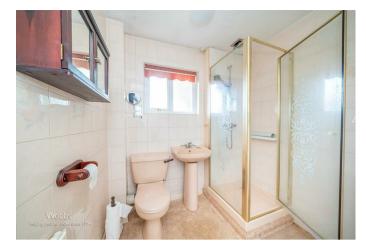

## **Rooms and Dimensions**

**Entrance porch** 

**Reception hall** 

Kitchen

10'5" x 9'0" (3.19m x 2.75m)

Lounge

14'2" x 9'3" (4.34m x 2.84m)

**Shower room** 

8'2" x 5'10" (2.50m x 1.80m)

**Bedroom Two** 

12'11" x 10'4" (3.96m x 3.16m)

**Dressing room** 

9'4" x 8'2" (2.87m x 2.50m)

**Bedroom One** 

13'1" x 9'2" (4.00m x 2.80m)

front, side and rear gardens