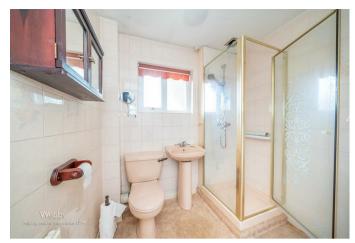

#### **Reception hall**

**Kitchen** 10'5" x 9'0" (3.19m x 2.75m)

Lounge 14'2" x 9'3" (4.34m x 2.84m)

**Shower room** 8'2" x 5'10" (2.50m x 1.80m)

**Bedroom Two** 12'11" x 10'4" (3.96m x 3.16m)

- OVER 55'S ACCORD DEVELOPMENT
- NO ONWARD CHAIN
- LOUNGE
- TWO BEDROOMS, DRESSING ROOM AND BATHROOM
- GAS CENTRAL HEATING