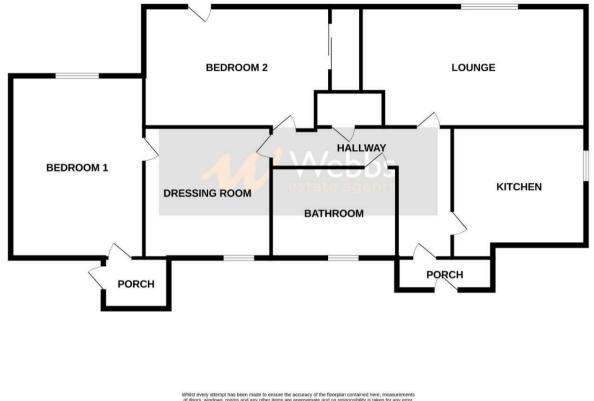

# **Rooms and Dimensions**

**Entrance porch** 

#### **Reception hall**

**Kitchen** 10'5" x 9'0" (3.19m x 2.75m)

Lounge 14'2" x 9'3" (4.34m x 2.84m)

**Shower room** 8'2" x 5'10" (2.50m x 1.80m)

**Bedroom Two** 12'11" x 10'4" (3.96m x 3.16m)

- OVER 55'S ACCORD DEVELOPMENT
- NO ONWARD CHAIN
- LOUNGE
- TWO BEDROOMS, DRESSING ROOM AND BATHROOM
- GAS CENTRAL HEATING

**Dressing room** 9'4" x 8'2" (2.87m x 2.50m)

**Bedroom One** 13'1" x 9'2" (4.00m x 2.80m)

front, side and rear gardens

Allocated parking bay

#### **GROUND FLOOR**

While every attempt has been made to resume the excitacy of the footpin contained terr, measurements of doors, whole, rooks and any other items are approximate and on importability is taken for any incry omission or mis-statement. This plan is for illustrather purposes only and should be used as such by any prospective purchaser. The services, systems and applicances show have not been tested and no guarantee as to their operability or efficiency can be given. Made with Meropic 60223.