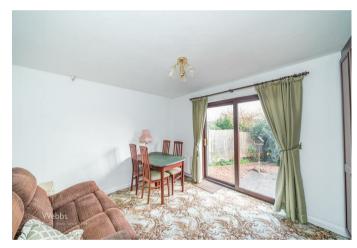

#### **Reception hall**

**Kitchen** 10'5" x 9'0" (3.19m x 2.75m)

Lounge 14'2" x 9'3" (4.34m x 2.84m)

**Shower room** 8'2" x 5'10" (2.50m x 1.80m)

**Bedroom Two** 12'11" x 10'4" (3.96m x 3.16m)

- OVER 55'S ACCORD DEVELOPMENT
- NO ONWARD CHAIN
- LOUNGE
- TWO BEDROOMS, DRESSING ROOM AND BATHROOM
- GAS CENTRAL HEATING