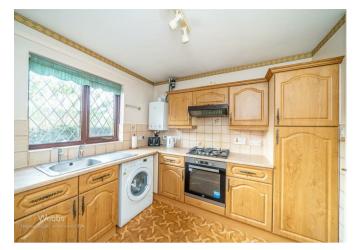

#### **Reception hall**

**Kitchen** 10'5" x 9'0" (3.19m x 2.75m)

Lounge 14'2" x 9'3" (4.34m x 2.84m)

**Shower room** 8'2" x 5'10" (2.50m x 1.80m)

**Bedroom Two** 12'11" x 10'4" (3.96m x 3.16m)

- OVER 55'S ACCORD DEVELOPMENT
- NO ONWARD CHAIN
- LOUNGE
- TWO BEDROOMS, DRESSING ROOM AND BATHROOM
- GAS CENTRAL HEATING