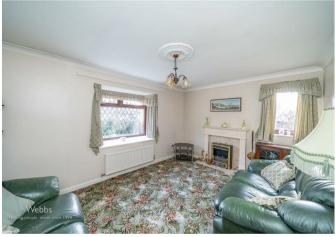

#### **Reception hall**

**Kitchen** 10'5" x 9'0" (3.19m x 2.75m)

Lounge 14'2" x 9'3" (4.34m x 2.84m)

**Shower room** 8'2" x 5'10" (2.50m x 1.80m)

**Bedroom Two** 12'11" x 10'4" (3.96m x 3.16m)

- OVER 55'S ACCORD DEVELOPMENT
- NO ONWARD CHAIN
- LOUNGE
- TWO BEDROOMS, DRESSING ROOM AND BATHROOM
- GAS CENTRAL HEATING