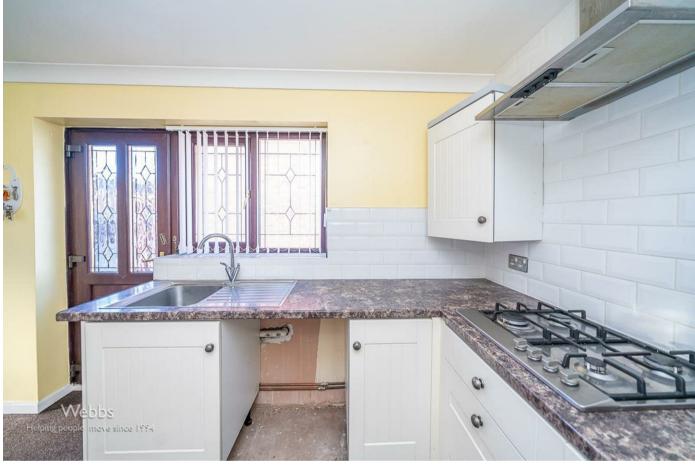

## **Rooms and Dimensions**

AWAITING VENDOR APPROVAL

**OPENPLAN ENTRANCE & KITCHEN** 

19'3" x 7'4" (5.87m x 2.24m)

**LOUNGE DINER** 

18'11" x 12'5" (5.77m x 3.81m)

**INNER HALLWAY** 

**BEDROOM ONE** 