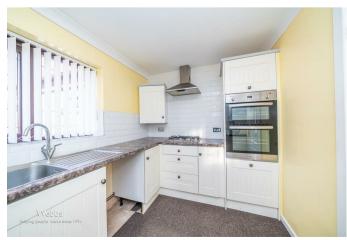

## **Rooms and Dimensions**

AWAITING VENDOR APPROVAL

**OPENPLAN ENTRANCE & KITCHEN** 

19'3" x 7'4" (5.87m x 2.24m)

**LOUNGE DINER** 

18'11" x 12'5" (5.77m x 3.81m)

**INNER HALLWAY** 

**BEDROOM ONE** 