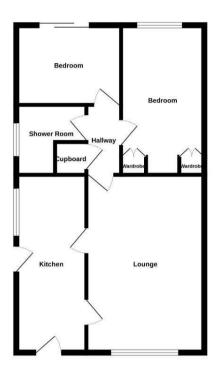

## **Rooms and Dimensions**

AWAITING VENDOR APPROVAL

**OPENPLAN ENTRANCE & KITCHEN** 

19'3" x 7'4" (5.87m x 2.24m)

**LOUNGE DINER** 

18'11" x 12'5" (5.77m x 3.81m)

**INNER HALLWAY** 

**BEDROOM ONE** 

14'4" x 8'7" (4.39m x 2.64m)

**BEDROOM TWO** 

10'11" x 8'5" (3.33m x 2.57m)

**SHOWER ROOM** 

GARAGE

17'1" x 8'3" (5.23m x 2.54m)

**DRIVEWAY** 

FRONT, SIDE & REAR GARDENS

Identification checks - C

22 Selsdon Road Ws3 3ue

Measurements are approximate. Not to scale. Illustrative purposes only

Webbs Estate Agents - endeavour to maintain accurate depictions of properties in Virtual Tours, Floor Plans and descriptions, however, these are intended only as a guide and purchasers must satisfy themselves by personal inspection.