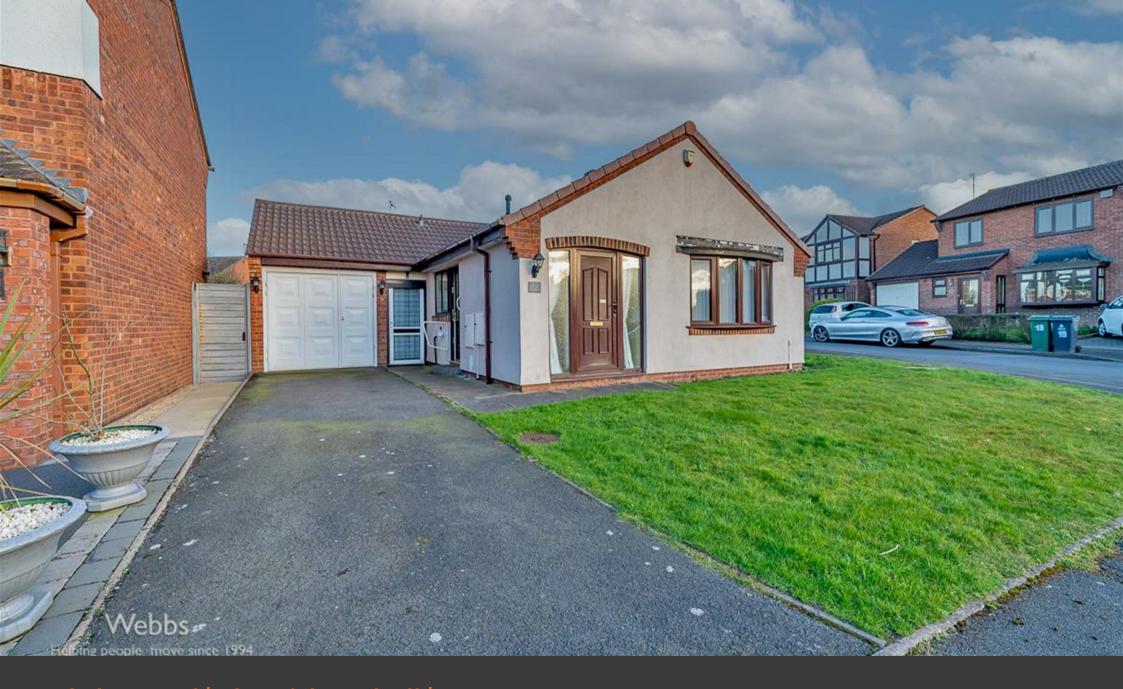

Selsdon Road | Bloxwich, Walsall | WS3 3UE Offers Over £289,950

WEBBS ESTATE AGENTS have pleasure in offering this delightful detached bungalow offers a cosy retreat for those seeking comfort and convenience. Boasting a spacious lounge, a well-equipped kitchen, and two generously sized bedrooms, this property is perfect for a small family or those looking to downsize. The refitted shower room adds a touch of modern elegance to the home, while the low-maintenance rear garden provides a tranquil outdoor space to relax and unwind. With a driveway and garage, parking is a breeze, accommodating up to two vehicles effortlessly.

Situated on a corner plot, this bungalow is conveniently located close to shops and bus routes, ensuring easy access to amenities and transportation. With 682 sq ft of living space, this property offers a perfect blend of comfort and practicality, making it a wonderful place to call home. Don't miss the opportunity to make this charming bungalow your own

## **Key Features**

- NO CHAIN
- CORNER PLOT
- SHOWER ROOM
- OPENPLAN KITCHEN
- FRONT, SIDE & REAR GARDENS

- DETACHED BUNGALOW
- TWO BEDROOMS
- LOUNGE DINER
- DRIVEWAY & GARAGE
- VIEWING ADVISED