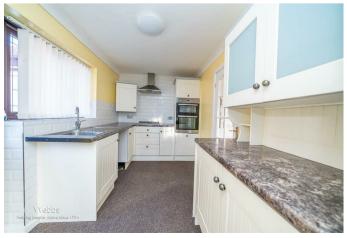

## **Rooms and Dimensions**

AWAITING VENDOR APPROVAL

**OPENPLAN ENTRANCE & KITCHEN** 

19'3" x 7'4" (5.87m x 2.24m)

**LOUNGE DINER** 

18'11" x 12'5" (5.77m x 3.81m)

**INNER HALLWAY** 

**BEDROOM ONE** 