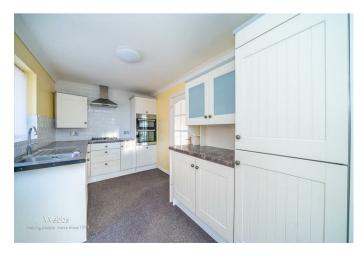

## **Rooms and Dimensions**

AWAITING VENDOR APPROVAL

**OPENPLAN ENTRANCE & KITCHEN** 

19'3" x 7'4" (5.87m x 2.24m)

**LOUNGE DINER** 

18'11" x 12'5" (5.77m x 3.81m)

**INNER HALLWAY** 

**BEDROOM ONE** 