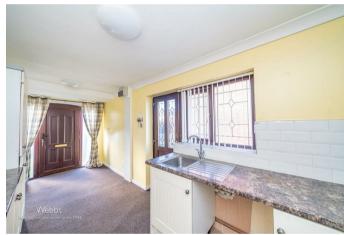

## **Rooms and Dimensions**

AWAITING VENDOR APPROVAL

**OPENPLAN ENTRANCE & KITCHEN** 

19'3" x 7'4" (5.87m x 2.24m)

**LOUNGE DINER** 

18'11" x 12'5" (5.77m x 3.81m)

**INNER HALLWAY** 

**BEDROOM ONE** 