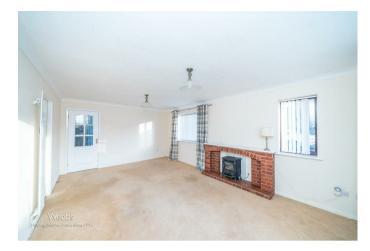

## **Rooms and Dimensions**

AWAITING VENDOR APPROVAL

**OPENPLAN ENTRANCE & KITCHEN** 

19'3" x 7'4" (5.87m x 2.24m)

**LOUNGE DINER** 

18'11" x 12'5" (5.77m x 3.81m)

**INNER HALLWAY** 

**BEDROOM ONE** 