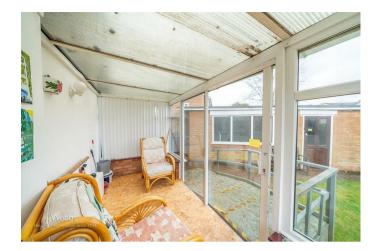

Positioned on a generous corner plot within a peaceful cul-de-sac, the property enjoys a sense of privacy and space. To the front, the entrance porch leads into a welcoming hallway, which flows into a spacious lounge diner, extending into a sunroom at the rear perfect for relaxing and enjoying the views. The fitted kitchen diner offers ample storage and workspace, with the added benefit of a conservatory to the side, providing extra living space.