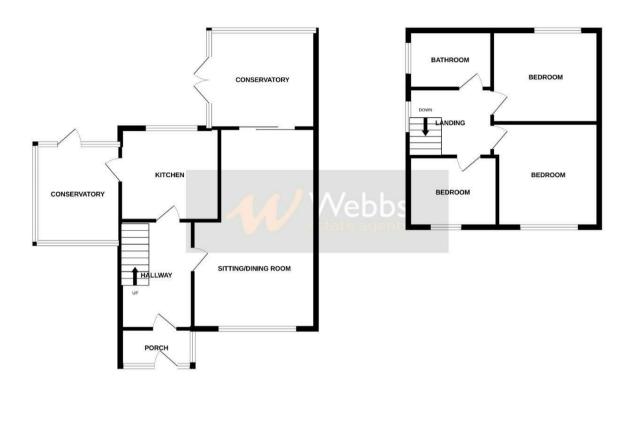

## **Rooms and Dimensions**

**Identification Checks B** 

Porch

**Entrance Hall** 

Lounge Diner 19'11" x 11'5" (6.074m x 3.486m)

**Sun Room** 9'0" x 5'9" (2.767m x 1.775m)

**Kitchen Diner** 11'10" x 9'7" (3.630m x 2.937m)

**Conservatory** 13'1" x 5'9" (4.000m x 1.769m)

- CUL-DE-SAC LOCATION
- DRIVEWAY AND GARAGE
- FITTED BATHROOM
- GENEROUS CONER PLOT
- CALL WEBBS TO SECURE YOUR VIEWING TODAY ON 01922 663399!!!!!

## **First Floor Landing**

Bedroom One 12'7" x 9'0" (3.844m x 2.751m)

**Bedroom Two** 10'10" x 8'8" (3.304m x 2.658m)

Bedroom Three 7'11" x 6'2" (2.418m x 1.888m)

Bathroom 5'10" x 5'5" (1.795m x 1.676m)

Garage

1ST FLOOR

While every attempt has been made to ensure the excuracy of the Sorgalon contained inter, measurements of disclore, wedden is one and any offer terms are approved in a off on segrectivity is taken for any entry, omission or mis-statement. This pain is for iterative parposes only and should be used as such by any prospective purchaser. The services, systems and applaneers show have not been lead and no guarantee as to their operability or efficiency can be given.