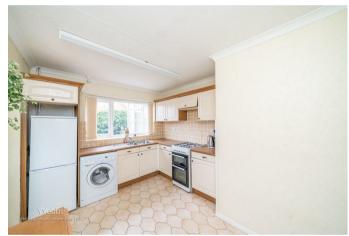

Positioned on a generous corner plot within a peaceful cul-de-sac, the property enjoys a sense of privacy and space. To the front, the entrance porch leads into a welcoming hallway, which flows into a spacious lounge diner, extending into a sunroom at the rear perfect for relaxing and enjoying the views. The fitted kitchen diner offers ample storage and workspace, with the added benefit of a conservatory to the side, providing extra living space.

## **Rooms and Dimensions**

**Identification Checks B** 

Porch

**Entrance Hall** 

Lounge Diner 19'11" x 11'5" (6.074m x 3.486m)

**Sun Room** 9'0" x 5'9" (2.767m x 1.775m)

**Kitchen Diner** 11'10" x 9'7" (3.630m x 2.937m)