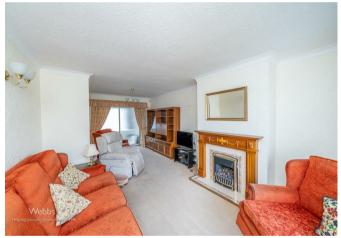

Positioned on a generous corner plot within a peaceful cul-de-sac, the property enjoys a sense of privacy and space. To the front, the entrance porch leads into a welcoming hallway, which flows into a spacious lounge diner, extending into a sunroom at the rear perfect for relaxing and enjoying the views. The fitted kitchen diner offers ample storage and workspace, with the added benefit of a conservatory to the side, providing extra living space.

## **Rooms and Dimensions**

**Identification Checks B** 

Porch

**Entrance Hall** 

Lounge Diner 19'11" x 11'5" (6.074m x 3.486m)

**Sun Room** 9'0" x 5'9" (2.767m x 1.775m)

**Kitchen Diner** 11'10" x 9'7" (3.630m x 2.937m)