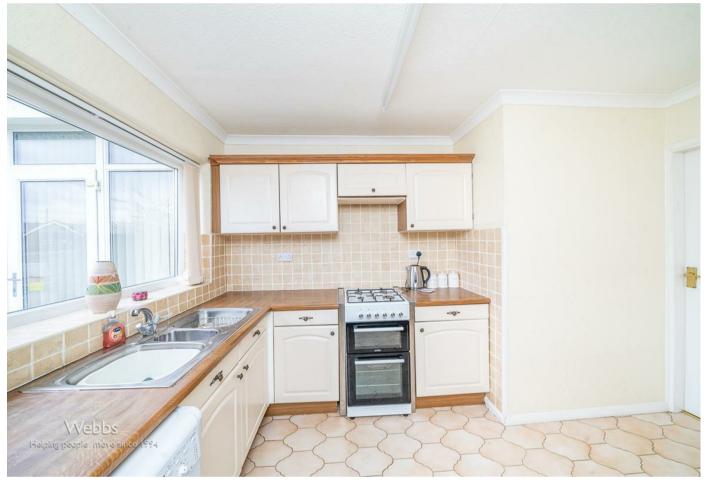

Positioned on a generous corner plot within a peaceful cul-de-sac, the property enjoys a sense of privacy and space. To the front, the entrance porch leads into a welcoming hallway, which flows into a spacious lounge diner, extending into a sunroom at the rear perfect for relaxing and enjoying the views. The fitted kitchen diner offers ample storage and workspace, with the added benefit of a conservatory to the side, providing extra living space.

## **Rooms and Dimensions**

**Identification Checks B** 

Porch

**Entrance Hall** 

Lounge Diner 19'11" x 11'5" (6.074m x 3.486m)

**Sun Room** 9'0" x 5'9" (2.767m x 1.775m)

**Kitchen Diner** 11'10" x 9'7" (3.630m x 2.937m)