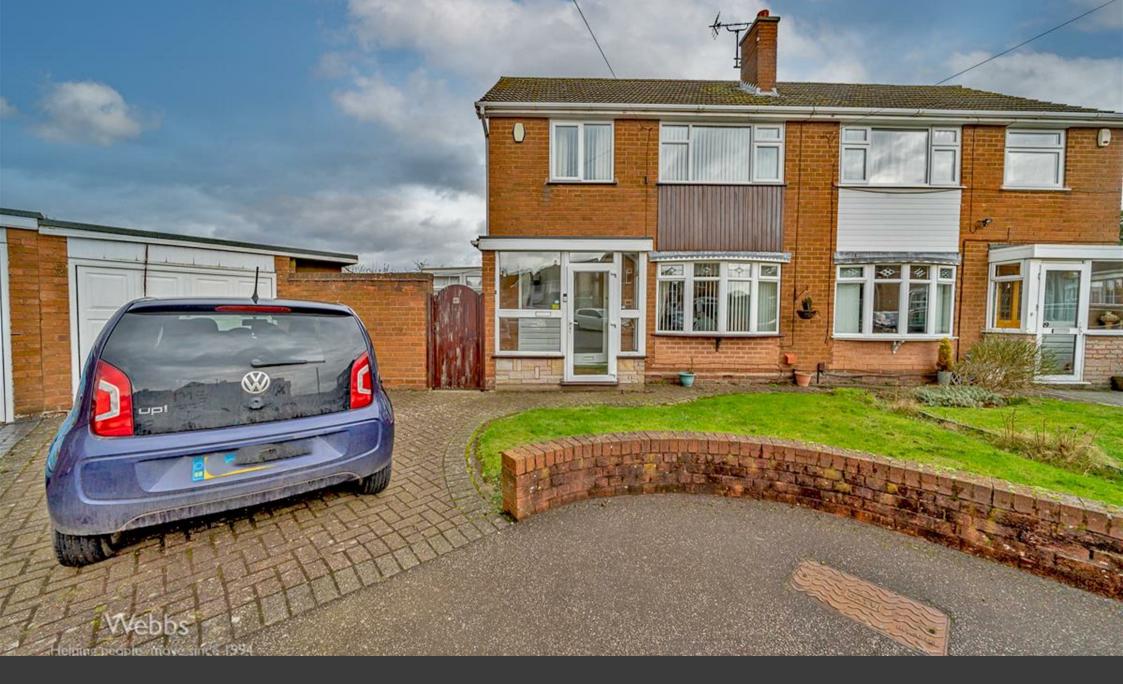

Dovedale Avenue | Walsall | WS3 4HG Asking Price £250,000

Situated in a popular area with an abundance of local amenities and excellent transport links, this spacious three-bedroom home is offered for sale with no onward chain and boasts beautiful canal views to the rear.

Positioned on a generous corner plot within a peaceful cul-de-sac, the property enjoys a sense of privacy and space. To the front, the entrance porch leads into a welcoming hallway, which flows into a spacious lounge diner, extending into a sunroom at the rear perfect for relaxing and enjoying the views. The fitted kitchen diner offers ample storage and workspace, with the added benefit of a conservatory to the side, providing extra living space.

## **Key Features**

- EXTENDED THREE BEDROOM SEMI DETACHED HOME
- NO ONWARD CHAIN
- FITTED KITCHEN
- CANAL VIEWS TO THE REAR
- VIEWING IS ESSENTIAL

**Conservatory** 13'1" x 5'9" (4.000m x 1.769m)

- CUL-DE-SAC LOCATION
- DRIVEWAY AND GARAGE
- FITTED BATHROOM
- GENEROUS CONER PLOT
- CALL WEBBS TO SECURE YOUR VIEWING TODAY ON 01922 663399!!!!!