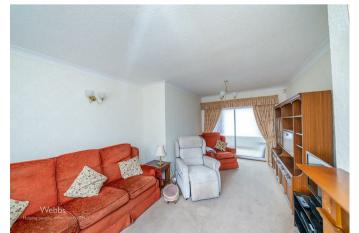

Positioned on a generous corner plot within a peaceful cul-de-sac, the property enjoys a sense of privacy and space. To the front, the entrance porch leads into a welcoming hallway, which flows into a spacious lounge diner, extending into a sunroom at the rear perfect for relaxing and enjoying the views. The fitted kitchen diner offers ample storage and workspace, with the added benefit of a conservatory to the side, providing extra living space.

## **Rooms and Dimensions**

**Identification Checks B** 

Porch

**Entrance Hall** 

Lounge Diner 19'11" x 11'5" (6.074m x 3.486m)

**Sun Room** 9'0" x 5'9" (2.767m x 1.775m)

**Kitchen Diner** 11'10" x 9'7" (3.630m x 2.937m)