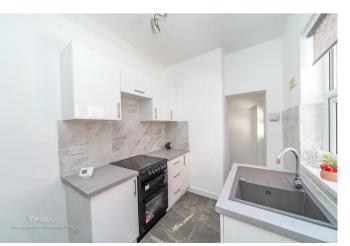

## **Rooms and Dimensions**

**Ground Floor** 

**Front Reception Room** 11'10" x 10'11" (3.62m x 3.33m)

**Rear Reception Room** 11'2" x 11'10" (3.41m x 3.62m )

**Kitchen** 6'11" x 10'3" (2.13m x 3.13m)

Utility Area 3'5" x6'2" (1.05m x1.90m)