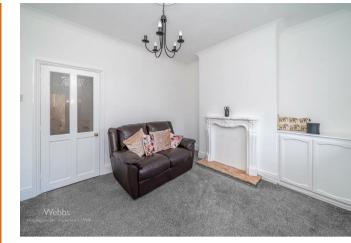

## **Rooms and Dimensions**

**Ground Floor** 

**Front Reception Room** 11'10" x 10'11" (3.62m x 3.33m)

**Rear Reception Room** 11'2" x 11'10" (3.41m x 3.62m )

**Kitchen** 6'11" x 10'3" (2.13m x 3.13m)

Utility Area 3'5" x6'2" (1.05m x1.90m)