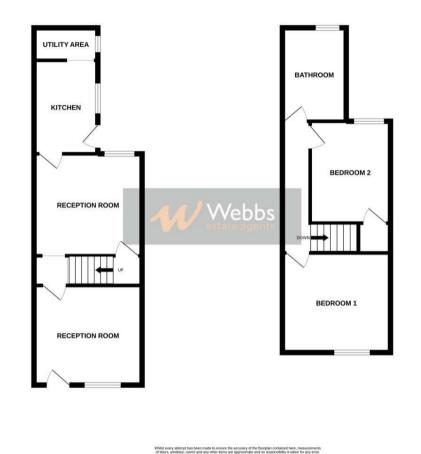

## **Rooms and Dimensions**

**Ground Floor** 

**Front Reception Room** 11'10" x 10'11" (3.62m x 3.33m)

**Rear Reception Room** 11'2" x 11'10" (3.41m x 3.62m )

**Kitchen** 6'11" x 10'3" (2.13m x 3.13m)

Utility Area 3'5" x6'2" (1.05m x1.90m)

**First Floor landing** 

- TWO DOUBLE BEDROOMS
- MODERN KITCHEN AND UTILITY AREA
- ENCLOSED REAR GARDEN
- DOUBLE GLAZING AND GAS CENTRAL HEATING
- RETAINS ORIGINAL FEATURES

Bedroom One 11'10" x 10'11" (3.62m x 3.34m)

**Bedroom Two** 11'2" x 8'11" (3.41m x 2.72m)

Bathroom 10'4" x 6'10" (3.16m x 2.10m)

Externally

Rear Garden and yard with store

**Identification Checks** 

GROUND FLOOR

1ST FLOOR

Webbs Estate Agents - endeavour to maintain accurate depictions of properties in Virtual Tours, Floor Plans and descriptions, however, these are intended only as a guide and purchasers must satisfy themselves by personal inspection.