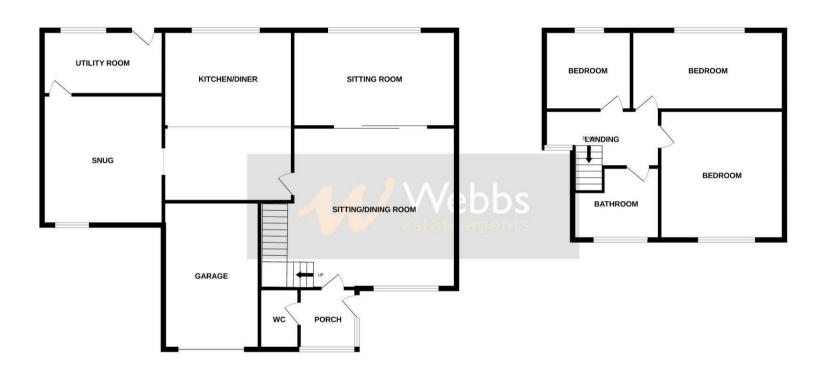

# **Rooms and Dimensions**

#### Porch

5'2" x 4'7" (1.599m x 1.418m)

#### **Guest WC**

5'1" x 3'3" (1.559m x 0.991m)

### **Lounge Diner**

18'1" x 22'9" (5.512m x 6.952m)

## **Sun Room**

13'1" x 11'0" (4.010m x 3.372m)

### **Kitchen Diner**

23'10" x 7'7" (7.286m x 2.327m)

#### Snug

10'5" x 10'0" (3.196m x 3.060m)

# **Utility Room**

10'0" x 6'1" (3.055m x 1.871m)

## Garage

First Floor Landing

## **Bedroom One**

13'5" x 10'0" (4.098m x 3.053m)

### **Bedroom Two**

13'0" x 9'7" (3.976m x 2.932m)

### **Bedroom Three**

9'0" x 8'9" (2.758m x 2.670m)

#### **Bathroom**

6'7" x 7'10" (2.012m x 2.402m)

GROUND FLOOR 1ST FLOOR

Whilst every attempt has been made to ensure the accuracy of the floorplan contained here, measurements of doors, windows, rooms and any other items are approximate and no responsibility is taken for any error, omission or mis-statement. This plan is for illustrative purposes only and should be used as such by any prospective purchaser. The services, systems and appliances shown have not been tested and no guarantee as to their operability or efficiency can be given.

Made with Metropix ©2025

Webbs Estate Agents - endeavour to maintain accurate depictions of properties in Virtual Tours, Floor Plans and descriptions, however, these are intended only as a guide and purchasers must satisfy themselves by personal inspection.