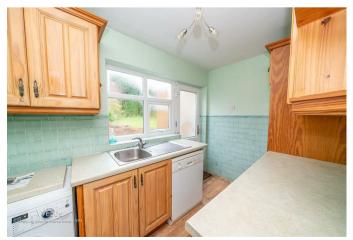

### **Kitchen Diner**

23'10" x 7'7" (7.286m x 2.327m)

# **Utility Room**

10'0" x 6'1" (3.055m x 1.871m)