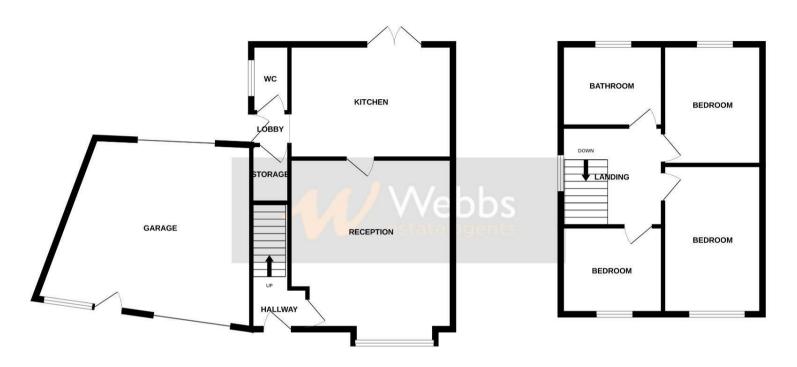

# **Rooms and Dimensions**

#### **Entrance Hall**

### Lounge

13'9" x 14'9" (4.213m x 4.521m)

### **Kitchen Diner**

14'3" x 8'3" (4.353m x 2.516m)

## Garage

14'4" x 23'6" (4.390m x 7.169m)

## **First Floor Landing**

#### **Bedroom One**

9'0" x 11'8" (2.753m x 3.580m)

### **Bedroom Two**

11'11" x 11'1" (3.651m x 3.401m)

### **Bedroom Three**

8'6" x 7'10" (2.605m x 2.405m)

#### **Bathroom**

5'9" x 5'9" (1.765m x 1.769m)

#### **Identification Checks B**

GROUND FLOOR 1ST FLOOR

Whilst every attempt has been made to ensure the accuracy of the floorplan contained here, measurements of doors, windows, rooms and any other items are approximate and no responsibility is taken for any error, omission or mis-statement. This plan is for illustrative purposes only and should be used as such by any prospective purchaser. The services, systems and appliances shown have not been tested and no guarantee as to their operability or efficiency can be given.