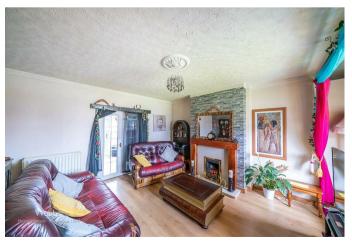

Upon entering, you are greeted by a spacious lounge, perfect for relaxing or entertaining. The modern kitchen diner provides an excellent space for family meals, while the convenient guest WC adds practicality to the ground floor. A standout feature of this home is the extended large garage, which offers the potential for conversion into an annex, subject to relevant planning permissions.

### Lounge

13'9" x 14'9" (4.213m x 4.521m)