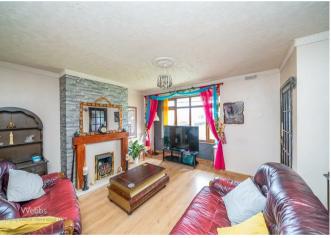

Upon entering, you are greeted by a spacious lounge, perfect for relaxing or entertaining. The modern kitchen diner provides an excellent space for family meals, while the convenient guest WC adds practicality to the ground floor. A standout feature of this home is the extended large garage, which offers the potential for conversion into an annex, subject to relevant planning permissions.

### Lounge

13'9" x 14'9" (4.213m x 4.521m)