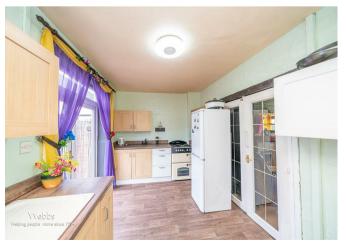

Upon entering, you are greeted by a spacious lounge, perfect for relaxing or entertaining. The modern kitchen diner provides an excellent space for family meals, while the convenient guest WC adds practicality to the ground floor. A standout feature of this home is the extended large garage, which offers the potential for conversion into an annex, subject to relevant planning permissions.

### **Kitchen Diner**

14'3" x 8'3" (4.353m x 2.516m)