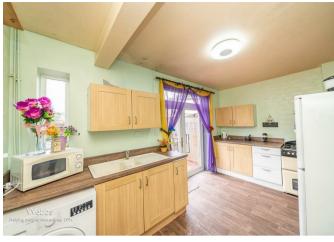

Upon entering, you are greeted by a spacious lounge, perfect for relaxing or entertaining. The modern kitchen diner provides an excellent space for family meals, while the convenient guest WC adds practicality to the ground floor. A standout feature of this home is the extended large garage, which offers the potential for conversion into an annex, subject to relevant planning permissions.

### **Kitchen Diner**

14'3" x 8'3" (4.353m x 2.516m)