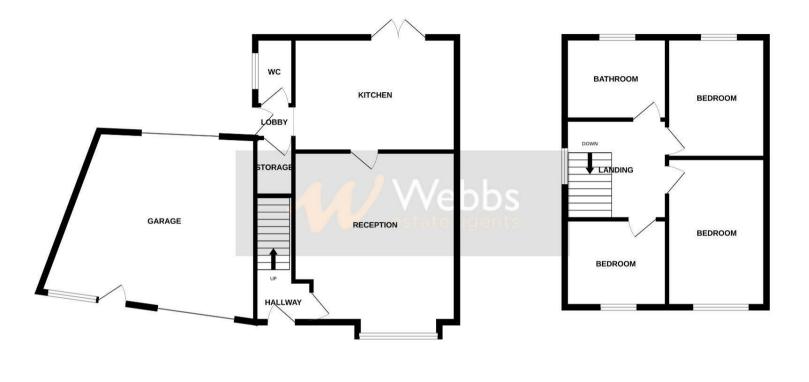

## **Rooms and Dimensions**

### **Entrance Hall**

Lounge 13'9" x 14'9" (4.213m x 4.521m)

**Kitchen Diner** 14'3" x 8'3" (4.353m x 2.516m)

**Garage** 14'4" x 23'6" (4.390m x 7.169m)

**First Floor Landing** 

Bedroom One 9'0" x 11'8" (2.753m x 3.580m)

- LARGE GARAGE WITH POTENTIAL TO BECOME ANNEX (STPP)
- WALLED AND GATED DRIVEWAY
- FITTED BATHROOM
- PERFECT FIRST TIME BUY OR INVESTMENT
- CALL WEBBS TO SECURE YOUR VIEWING TODAY 019922 663399!!!!

**Bedroom Two** 11'11" x 11'1" (3.651m x 3.401m)

**Bedroom Three** 8'6" x 7'10" (2.605m x 2.405m)

Bathroom 5'9" x 5'9" (1.765m x 1.769m)

**Identification Checks B** 

# Nebbs and state

GROUND FLOOR

1ST FLOOR

Whilst every attempt has been made to ensure the accuracy of the floorplan contained here, measurements of dors, windows, rooms and any other items are approximate and no responsibility is taken for any error, omission or mis-statement. This plan is for illustrative purposes only and should be used as such by any prospective purchaser. The services, systems and appliances shown have not been tested and no guarantee as to their operability or difficiency can be given. Made with Metropix ©2025