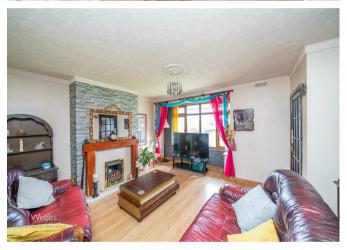

Upon entering, you are greeted by a spacious lounge, perfect for relaxing or entertaining. The modern kitchen diner provides an excellent space for family meals, while the convenient guest WC adds practicality to the ground floor. A standout feature of this home is the extended large garage, which offers the potential for conversion into an annex, subject to relevant planning permissions.

### **Entrance Hall**

Lounge 13'9" x 14'9" (4.213m x 4.521m)

**Kitchen Diner** 14'3" x 8'3" (4.353m x 2.516m)

**Garage** 14'4" x 23'6" (4.390m x 7.169m)

**First Floor Landing** 

Bedroom One 9'0" x 11'8" (2.753m x 3.580m)