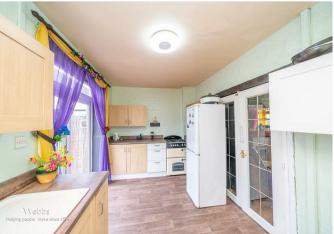

Upon entering, you are greeted by a spacious lounge, perfect for relaxing or entertaining. The modern kitchen diner provides an excellent space for family meals, while the convenient guest WC adds practicality to the ground floor. A standout feature of this home is the extended large garage, which offers the potential for conversion into an annex, subject to relevant planning permissions.

### **Entrance Hall**

Lounge 13'9" x 14'9" (4.213m x 4.521m)

**Kitchen Diner** 14'3" x 8'3" (4.353m x 2.516m)

**Garage** 14'4" x 23'6" (4.390m x 7.169m)

**First Floor Landing** 

Bedroom One 9'0" x 11'8" (2.753m x 3.580m)