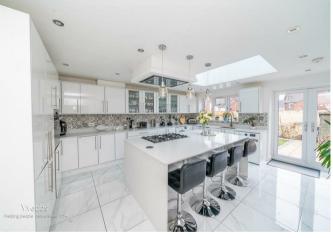

To the front of the property, two generously sized lounges provide flexible living space, ideal for formal entertaining or everyday relaxation. A separate store room offers fantastic potential as a home office, study, or additional storage space, catering to modern lifestyle needs. The heart of the home lies at the rear, where a stunning refitted breakfast kitchen boasts contemporary finishes, roof lantern that floods the space with natural light. Adjacent to this, a spacious lounge-diner creates an inviting open-plan setting, perfect for family gatherings and entertaining. This well-designed layout ensures a seamless flow between cooking, dining, and social spaces.

**Stunning Extended Kitchen** 

17'7" x 14'5" (5.379m x 4.401m)

Lounge/Diner

22'4" x 12'1" (6.824m x 3.697m)

**Shower Room** 

4'1" x 4'0" (1.262m x 1.240m)

Store Room

8'1" x 8'2" (2.472m x 2.504m)