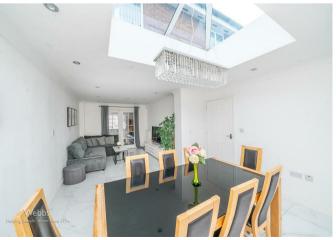

To the front of the property, two generously sized lounges provide flexible living space, ideal for formal entertaining or everyday relaxation. A separate store room offers fantastic potential as a home office, study, or additional storage space, catering to modern lifestyle needs. The heart of the home lies at the rear, where a stunning refitted breakfast kitchen boasts contemporary finishes, roof lantern that floods the space with natural light. Adjacent to this, a spacious lounge-diner creates an inviting open-plan setting, perfect for family gatherings and entertaining. This well-designed layout ensures a seamless flow between cooking, dining, and social spaces.