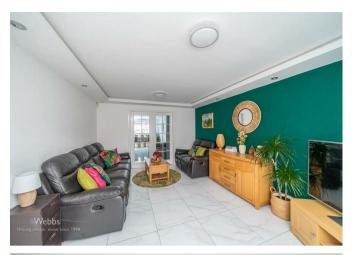

To the front of the property, two generously sized lounges provide flexible living space, ideal for formal entertaining or everyday relaxation. A separate store room offers fantastic potential as a home office, study, or additional storage space, catering to modern lifestyle needs. The heart of the home lies at the rear, where a stunning refitted breakfast kitchen boasts contemporary finishes, roof lantern that floods the space with natural light. Adjacent to this, a spacious lounge-diner creates an inviting open-plan setting, perfect for family gatherings and entertaining. This well-designed layout ensures a seamless flow between cooking, dining, and social spaces.