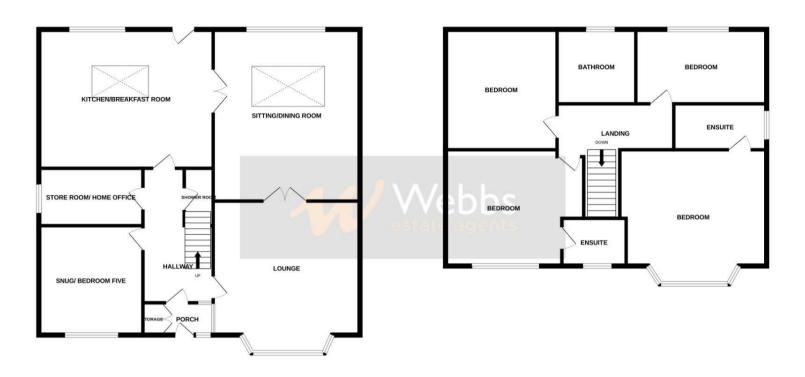

## **Rooms and Dimensions**

**Identification Checks B** 

**Entrance Porch** 

Hall

Lounge

18'1" x 11'2" (5.530m x 3.426m)

Snug/ Bedroom Five

15'5" x 8'1" (4.724m x 2.484m)

**Stunning Extended Kitchen** 

17'7" x 14'5" (5.379m x 4.401m)

Lounge/Diner

22'4" x 12'1" (6.824m x 3.697m)

**Shower Room** 

4'1" x 4'0" (1.262m x 1.240m)

Store Room

8'1" x 8'2" (2.472m x 2.504m)

## First Floor Landing

**Bedroom One** 

14'4" x 11'7" (4.391m x 3.539m)

**En Suite** 

7'11" x 5'5" (2.424m x 1.656m)

**Bedroom Two** 

12'0" x 10'8" (3.680m x 3.257m)

En Suite

6'1" x 5'11" (1.877m x 1.807m)

**Bedroom Three** 

12'4" x 8'8" (3.760m x 2.65m)

**Bedroom Four** 

11'0" x 8'6" (3.357m x 2.594m)

**Family Bathroom** 

6'11" x 8'6" (2.114m x 2.600m)

GROUND FLOOR 1ST FLOOR

Whilst every attempt has been made to ensure the accuracy of the floorplan contained here, measurements of doors, windows, comes and any other items are approximate and no responsibility is taken for any error, omission or mis-statement. This plan is for illustrative purposes only and should be used as such by any prospective purchaser. The services, systems and appliances shown have not been tested and no guarantee as to their operability or efficiency can be given. Made with Metropic x62025