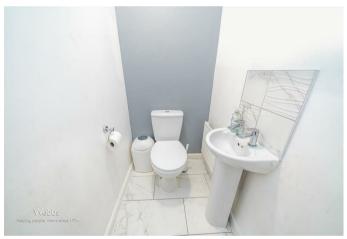

Upon entering, you are welcomed into a bright entrance hall, leading to a fitted kitchen, a handy guest WC, and a spacious lounge-diner featuring a walk-in bay window with patio doors opening onto the rear garden perfect for indoor-quitdoor living

## **Rooms and Dimensions**

**Identification Checks B** 

**Entrance Hall** 

Kitchen

9'1" x 7'8" (2.77m x 2.34m)

**Lounge Diner** 

15'5" x 12'2" (4.72m x 3.71m)

**Guest WC** 