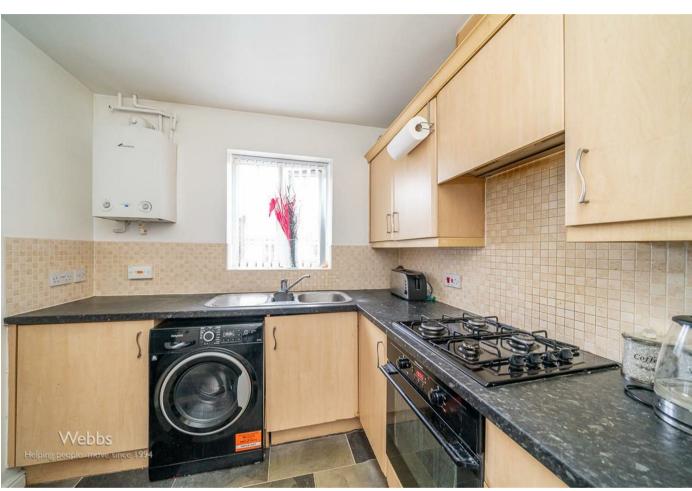

Upon entering, you are welcomed into a bright entrance hall, leading to a fitted kitchen, a handy guest WC, and a spacious lounge-diner featuring a walk-in bay window with patio doors opening onto the rear garden perfect for indoor-quitdoor living

## **Rooms and Dimensions**

**Identification Checks B** 

**Entrance Hall** 

Kitchen

9'1" x 7'8" (2.77m x 2.34m)

**Lounge Diner** 

15'5" x 12'2" (4.72m x 3.71m)

**Guest WC** 