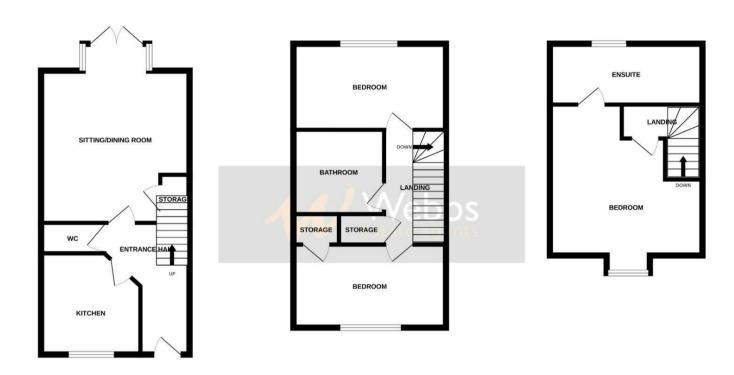

## **Rooms and Dimensions**

**Identification Checks B** 

**Entrance Hall** 

Kitchen

9'1" x 7'8" (2.77m x 2.34m)

**Lounge Diner** 

15'5" x 12'2" (4.72m x 3.71m)

**Guest WC** 

**First Floor Landing** 

**Bedroom Two** 

12'2" x 8'5" (3.71m x 2.59m)

**Bedroom Three** 

12'2" x 7'8" (3.71m x 2.34m)

**Family Bathroom** 

**Second Floor Landing** 

**Mater Bedroom** 

16'0" x 12'2" (4.88m x 3.71m)

**En Suite Shower Room** 

9'11" x 7'10" (3.048m x 2.412m)

Property for sale-Freehold

Whilst every attempt has been made to ensure the accuracy of the floorplan contained here, measurements of doors, windows, rooms and any other items are approximate and no responsibility is taken for any error, omission or mis-statement. This plan is for illustrative purposes only and should be used as such by any prospective purchaser. The services, systems and appliances shown have not been tested and no guarantee as to their operating or efficiency can be given.