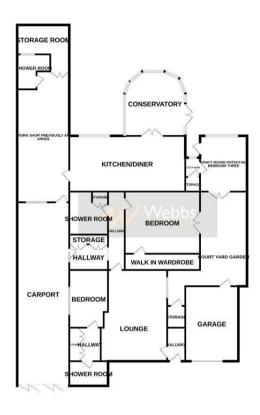

## **Rooms and Dimensions**

**Identification Checks B** 

**Entrance Hall** 

Lounge

19'8" x 12'7" (6.011m x 3.846m)

Inner Hall

**Bedroom Two** 

7'8" x 13'3" (2.343m x 4.052m)

**Refitted Shower Room** 

7'7" x 3'11" (2.334m x 1.208m)

Central Hallway

**Bedroom One** 

11'9" x 11'8" (3.604m x 3.568m)

Walk In Wardrobe

11'8" x 3'9" (3.564m x 1.152m)

Bathroom

7'7" x 7'9" (2.330m x 2.363m)

**Kitchen Diner** 

19'8" x 12'2" (6.006m x 3.712m)

**Utility area** 

Hobby Room/ Craft Room

11'3" x 13'3" (3.44m x 4.062m)

Workshop/ Previous Annex

30'0" x 8'6" (9.162m x 2.606m)

**Guest WC** 

Store Room

8'8" x 9'0" (2.646m x 2.746m)

Externall

In and Out Driveway

Carport

**Court Yard Garden** 

Landscaped Rear Garden

What every strengt has been made to ensure the accuracy of the Scoplan contained here, measurements, of doors, windows, comits and any other items are approximate and no responsibility is laken for any error, eniscens or mis-statement. This plan is bit illustrative purposes only and should be used as such by any prospective purchaser. The environs, systems and applicances shown have not been tested and no guarantee as to their operations or efficiency can be given.