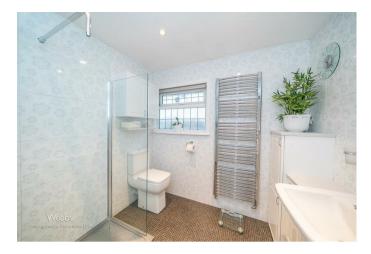

To the rear, another hallway leads to a side entrance, the master bedroom with a walk-in wardrobe and private courtyard garden, plus an additional shower room. The heart of the home is the refitted

**Refitted Shower Room** 

7'7" x 3'11" (2.334m x 1.208m)

Central Hallway

**Bedroom One** 

11'9" x 11'8" (3.604m x 3.568m)

Walk In Wardrobe

11'8" x 3'9" (3.564m x 1.152m)

Bathroom