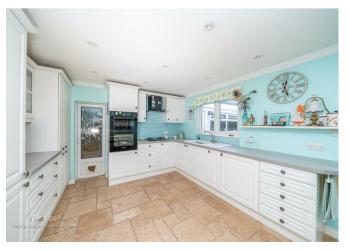

To the rear, another hallway leads to a side entrance, the master bedroom with a walk-in wardrobe and private courtyard garden, plus an additional shower room. The heart of the home is the refitted

7'7" x 7'9" (2.330m x 2.363m)

**Kitchen Diner** 

19'8" x 12'2" (6.006m x 3.712m)

**Utility area** 

Hobby Room/ Craft Room

11'3" x 13'3" (3.44m x 4.062m)

Workshop/ Previous Annex

30'0" x 8'6" (9.162m x 2.606m)