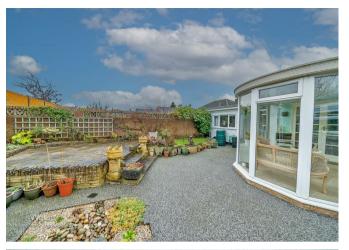

**Guest WC** 

Store Room

8'8" x 9'0" (2.646m x 2.746m)

Externall

In and Out Driveway

Carport

**Court Yard Garden** 

Landscaped Rear Garden