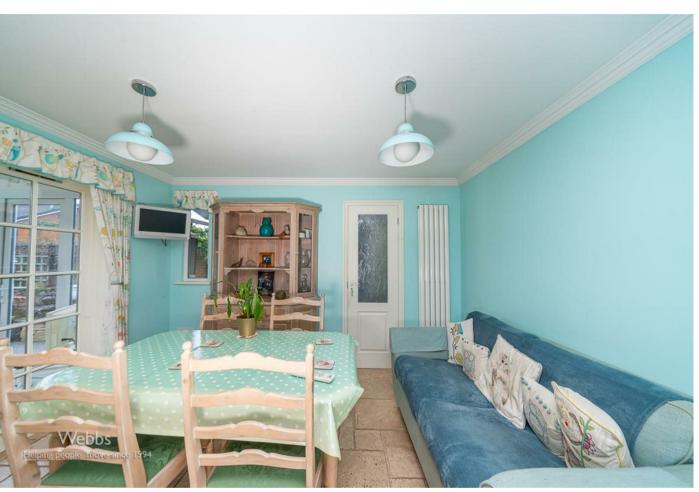

7'7" x 7'9" (2.330m x 2.363m)

**Kitchen Diner** 

19'8" x 12'2" (6.006m x 3.712m)

**Utility area** 

Hobby Room/ Craft Room

11'3" x 13'3" (3.44m x 4.062m)

Workshop/ Previous Annex

30'0" x 8'6" (9.162m x 2.606m)