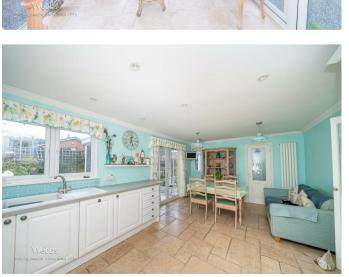

To the rear, another hallway leads to a side entrance, the master bedroom with a walk-in wardrobe and private courtyard garden, plus an additional shower room. The heart of the home is the refitted

7'7" x 7'9" (2.330m x 2.363m)

**Kitchen Diner** 

19'8" x 12'2" (6.006m x 3.712m)

**Utility area** 

Hobby Room/ Craft Room

11'3" x 13'3" (3.44m x 4.062m)

Workshop/ Previous Annex

30'0" x 8'6" (9.162m x 2.606m)