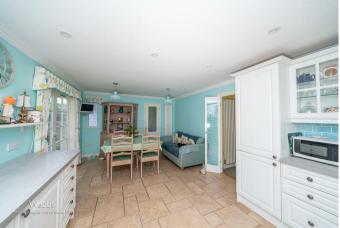

7'7" x 7'9" (2.330m x 2.363m)

**Kitchen Diner** 

19'8" x 12'2" (6.006m x 3.712m)

**Utility area** 

Hobby Room/ Craft Room

11'3" x 13'3" (3.44m x 4.062m)

Workshop/ Previous Annex

30'0" x 8'6" (9.162m x 2.606m)