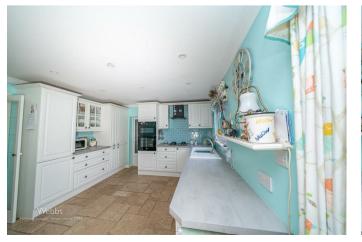

7'7" x 7'9" (2.330m x 2.363m)

**Kitchen Diner** 

19'8" x 12'2" (6.006m x 3.712m)

**Utility area** 

Hobby Room/ Craft Room

11'3" x 13'3" (3.44m x 4.062m)

Workshop/ Previous Annex

30'0" x 8'6" (9.162m x 2.606m)