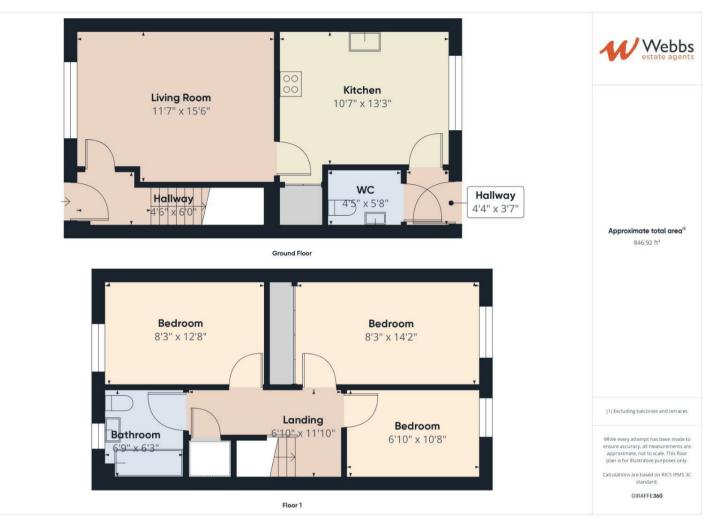

## **Rooms and Dimensions**

**ENTRANCE HALL** 

LIVING ROOM 11'8" x 15'8" (3.58 x 4.78)

#### SEPARATE WC

**KITCHEN / DINER** 13'5" x 10'7" (4.09 x 3.25)

#### FIRST FLOOR LANDING

**BEDROOM ONE** 8'3" x 12'9" (2.53 x 3.9)

- POPULAR LOCATION
- GARAGE & ALLOCATED PARKING
- KITCHEN / DINER, PANTRY
- FAMILY BATHROOM
- EARLY VIWING ADVISED

**BEDROOM TWO** 8'3" x 14'4" (2.54 x 4.37)

**BEDROOM THREE** 6'10" x 10'9" (2.10 x 3.29)

**FAMILY BATHROOM** 6'5" x 6'10" (1.96 x 2.10)

GARAGE

OUTSIDE

**Identification Checks** 

Property for Sale – Managed Freehold

Webbs Estate Agents - endeavour to maintain accurate depictions of properties in Virtual Tours, Floor Plans and descriptions, however, these are intended only as a