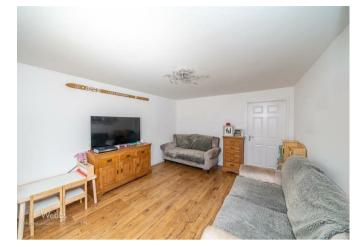

## **Rooms and Dimensions**

**ENTRANCE HALL** 

LIVING ROOM 11'8" x 15'8" (3.58 x 4.78)