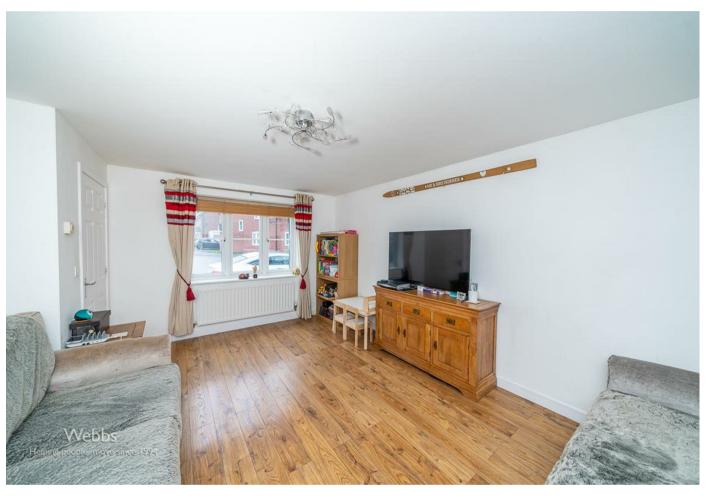

## **Rooms and Dimensions**

**ENTRANCE HALL** 

LIVING ROOM 11'8" x 15'8" (3.58 x 4.78)