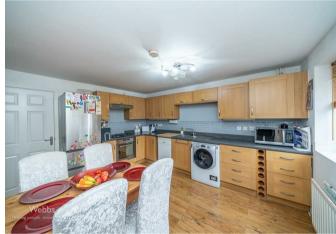

garage to the rear with 1 allocated parking spaces and parking on front, good size enclosed rear garden. EARLY VIEWING IS ADVISED!

# **Key Features**

- MID TOWN HOUSE
- 3 BEDROOMS
- LIVING ROOM
- SEPARATE WC
- ENCLOSED REAR GARDEN

## **Rooms and Dimensions**

**ENTRANCE HALL** 

LIVING ROOM 11'8" x 15'8" (3.58 x 4.78)

#### SEPARATE WC

**KITCHEN / DINER** 13'5" x 10'7" (4.09 x 3.25)

#### FIRST FLOOR LANDING

**BEDROOM ONE** 8'3" x 12'9" (2.53 x 3.9)

- POPULAR LOCATION
- GARAGE & ALLOCATED PARKING
- KITCHEN / DINER, PANTRY
- FAMILY BATHROOM
- EARLY VIWING ADVISED

**BEDROOM TWO** 8'3" x 14'4" (2.54 x 4.37)

**BEDROOM THREE** 6'10" x 10'9" (2.10 x 3.29)

**FAMILY BATHROOM** 6'5" x 6'10" (1.96 x 2.10)

GARAGE

OUTSIDE

**Identification Checks** 

Property for Sale – Managed Freehold





















Webbs Estate Agents - endeavour to maintain accurate depictions of properties in Virtual Tours, Floor Plans and descriptions, however, these are intended only as a



guide and purchasers must satisfy themselves by personal inspection.



212 High Street, Bloxwich, Walsall, WS3 3LA Tel: 01922 663399 | Email: bloxwich@webbsestateagents.co.uk | www.webbestateagents.co.uk