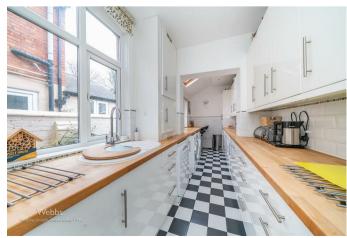

This beautifully presented two-bedroom mid-terrace home on Hereford Street has been thoughtfully updated by its current owner, blending character with modern living.

To the front, a gated garden welcomes you, leading into a stylish lounge with a bay window that fills the space with natural light. Beyond, a second lounge/dining area flows seamlessly into a large, refitted galley-style kitchen, offering a contemporary yet practical space for cooking and entertaining.

## **Rooms and Dimensions**

**Identification Checks B** 

Lounge

12'4" x 12'4" (3.78m x 3.78m)

Lounge/Diner

11'1" x 12'4" (3.40m x 3.78m)

Kitchen

23'9" x 6'3" (7.24m x 1.93m)