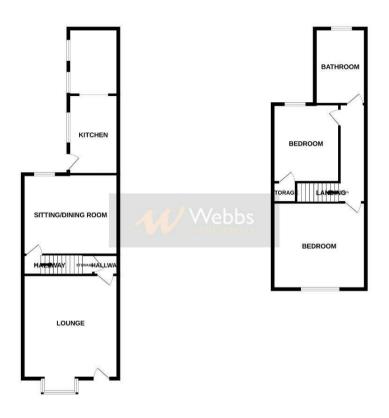

## **Rooms and Dimensions**

**Identification Checks B** 

Lounge

12'4" x 12'4" (3.78m x 3.78m)

Lounge/Diner

11'1" x 12'4" (3.40m x 3.78m)

Kitchen

23'9" x 6'3" (7.24m x 1.93m)

**First Floor Landing** 

**Bedroom One** 

11'1" x 12'4" (3.40m x 3.78m)

**Bedroom Two** 

9'6" x 12'2" (2.90m x 3.71m)

Bathroom

GROUND FLOOR 1ST FLOOR

Whilst every attempt has been made to ensure the accuracy of the floorpian contained here, measurement of doors, variables, comission and any other times are approximate and no responsibility to taken for any error, centesion or anis-statement. This plan is for illustrative purposes only and should be used as such by any prospective purchaser. This plan is for illustrative purposes only and should be used as such by any prospective purchaser. This should be also also the provider, systems and applications shown have not been listed and no guarantee and the providers or efficiency can be given the providers of the providers or efficiency can be given.