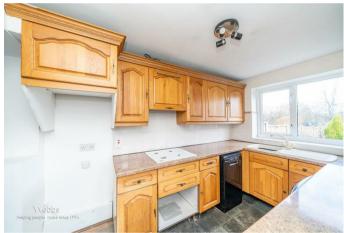

Upon entering, a welcoming entrance porch seamlessly leads into a bright and expansive living kitchen diner. This vast open-plan space is designed for comfortable family living, offering flexibility for both everyday relaxation and lively entertaining.

## **Rooms and Dimensions**

**Identification Checks B** 

**Entrance Porch** 

**Lounge Diner** 24'4" x 17'2" (7.442m x 5.245m)

Kitchen

6'10" x 11'9" (2.106m x 3.602m)

Garage

16'2" x8'0" (4.946m x2.445m)