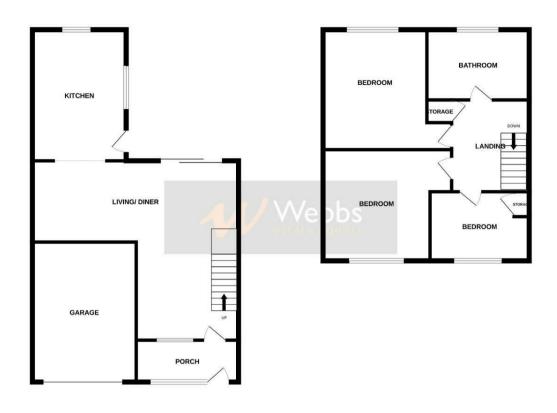

## **Rooms and Dimensions**

**Identification Checks B** 

**Entrance Porch** 

**Lounge Diner** 24'4" x 17'2" (7.442m x 5.245m)

Kitchen

6'10" x 11'9" (2.106m x 3.602m)

Garage

16'2" x8'0" (4.946m x2.445m)

**First Floor Landing** 

**Bedroom One** 

12'6" x 11'1" (3.820m x 3.382m)

**Bedroom Two** 

11'8" x 11'1" (3.557m x 3.394m)

**Bedroom Three** 

9'1" x 9'5" (2.772m x 2.889m)

**Family Bathroom** 

GROUND FLOOR 1ST FLOOR

Whist every attempt has been made to ensure the accuracy of the Scoplan contained here, measurements of doors, sendows, months and any other items are approximate and no responsibility is saken for any error, prospective purchaser. The sentones, systems and applicates share who have not been tested and no guarantee as to their operations or efficiency can be given.