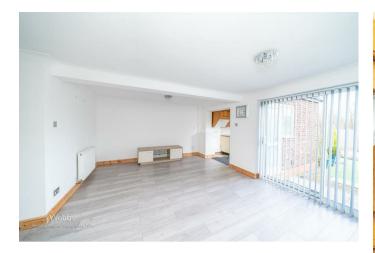

Upon entering, a welcoming entrance porch seamlessly leads into a bright and expansive living kitchen diner. This vast open-plan space is designed for comfortable family living, offering flexibility for both everyday relaxation and lively entertaining.

## **Rooms and Dimensions**

**Identification Checks B** 

**Entrance Porch** 

**Lounge Diner** 24'4" x 17'2" (7.442m x 5.245m)

Kitchen

6'10" x 11'9" (2.106m x 3.602m)

Garage

16'2" x8'0" (4.946m x2.445m)