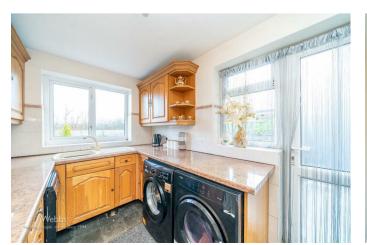

Upon entering, a welcoming entrance porch seamlessly leads into a bright and expansive living kitchen diner. This vast open-plan space is designed for comfortable family living, offering flexibility for both everyday relaxation and lively entertaining.

## **Rooms and Dimensions**

**Identification Checks B** 

**Entrance Porch** 

**Lounge Diner** 24'4" x 17'2" (7.442m x 5.245m)

Kitchen

6'10" x 11'9" (2.106m x 3.602m)

Garage

16'2" x8'0" (4.946m x2.445m)