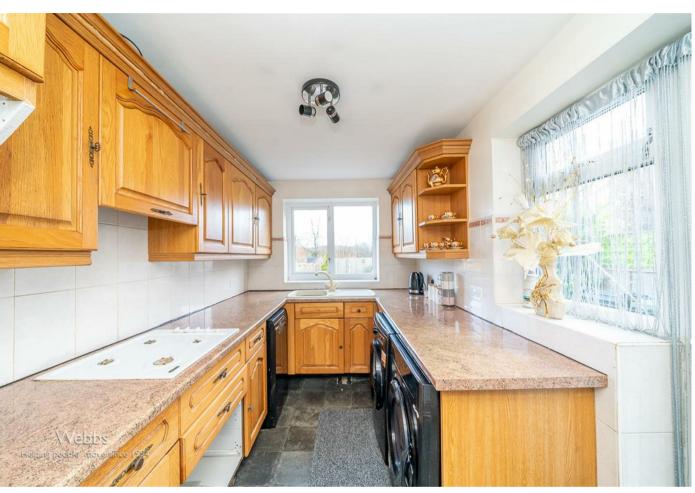

Upon entering, a welcoming entrance porch seamlessly leads into a bright and expansive living kitchen diner. This vast open-plan space is designed for comfortable family living, offering flexibility for both everyday relaxation and lively entertaining.

## **Rooms and Dimensions**

**Identification Checks B** 

**Entrance Porch** 

**Lounge Diner** 24'4" x 17'2" (7.442m x 5.245m)

Kitchen

6'10" x 11'9" (2.106m x 3.602m)

Garage

16'2" x8'0" (4.946m x2.445m)