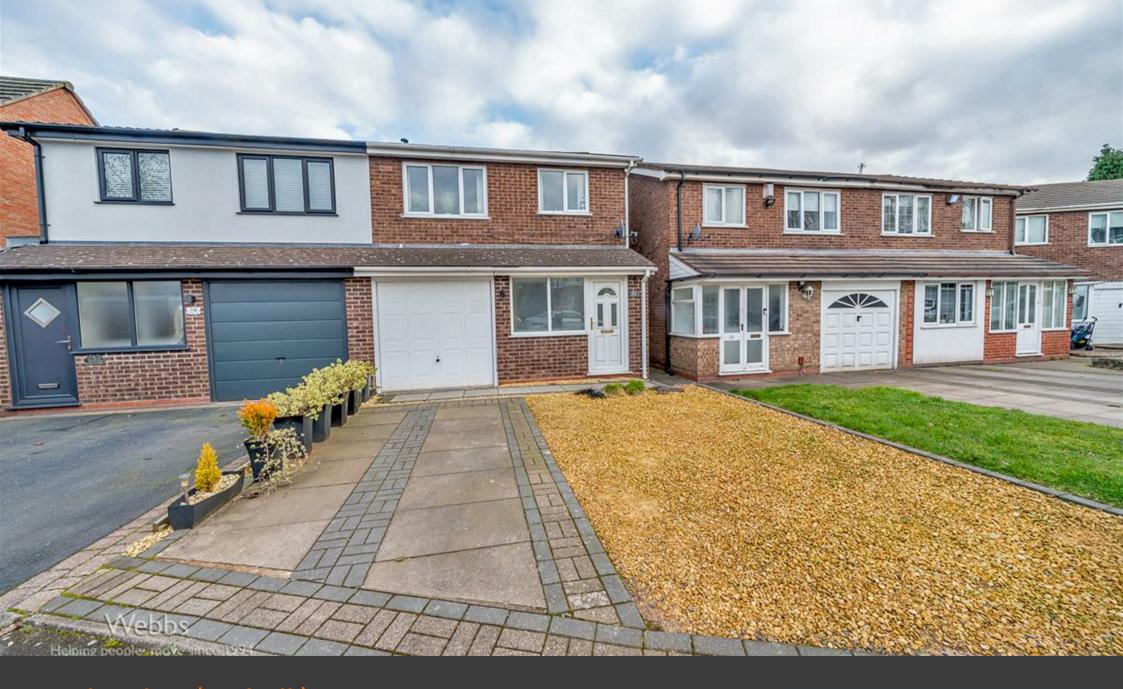

Welcome to Henley Close a much-improved three-bedroom semi-detached home perfectly situated in a quiet cul-de-sac. The property features a paved front driveway and a garage, providing both convenience and secure parking.

## **Rooms and Dimensions**

**Identification Checks B** 

**Entrance Porch** 

**Lounge Diner** 24'4" x 17'2" (7.442m x 5.245m)

Kitchen

6'10" x 11'9" (2.106m x 3.602m)

Garage

16'2" x8'0" (4.946m x2.445m)