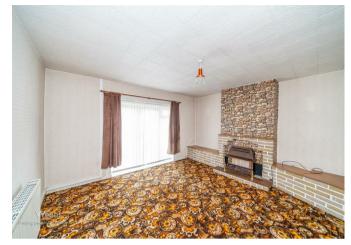

## **Rooms and Dimensions**

**Enclosed porch** 

**Reception hallway** 

**Living room** 14'2" x 12'5" (4.33m x 3.8m)

**Kitchen** 12'0" x 9'10" (3.67m x 3.02m)

Laundry room 5'1" x 9'8" (1.55m x 2.96m)