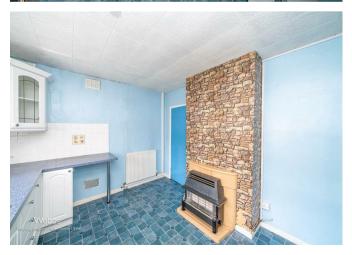

## **Rooms and Dimensions**

**Enclosed porch** 

**Reception hallway** 

**Living room** 14'2" x 12'5" (4.33m x 3.8m)

**Kitchen** 12'0" x 9'10" (3.67m x 3.02m)

Laundry room 5'1" x 9'8" (1.55m x 2.96m)