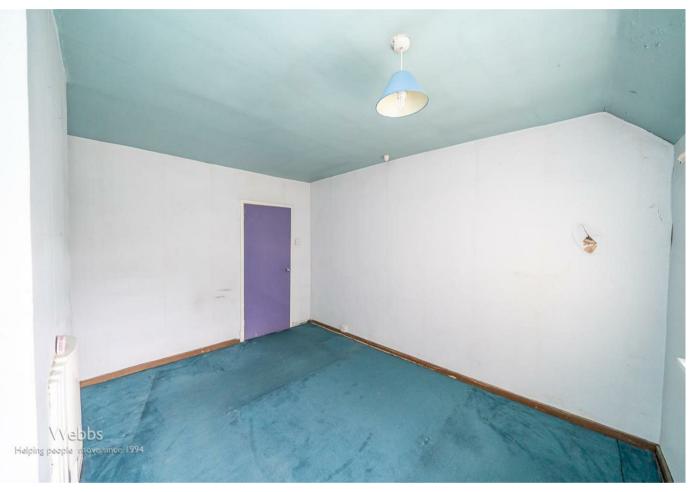

## First floor landing

**Bedroom one** 12'6" x 10'7" (3.83m x 3.25m)

- SOLD BY MODERN METHOD OF AUCTION WITH NO ONWARD CHAIN
- BUYERS FEES APPLY
- KITCHEN AND LAUNDRY ROOM
- PRIVATE REAR GARDEN
- CLOSE TO SHOPS, SCHOOL AND AMENITIES

**Bedroom two** 12'6" x 8'9" (3.83m x 2.67m)

**Bedroom three** 6'7" x 10'6" (2.02m x 3.22m)

Bathroom

Seperate WC

Front garden and driveway

Private and enclosed rear garden

**Auctioneers comments** 

Whilst every attempt has been made to ensure the accuracy of the floorplan contained here, measurements of doors, windows, rooms and any other items are approximate and no responsibility is taken for any eror, omission or mis-statement. This plan is for illustrative purposes only and should be used as such by any prospective purchaser. The services, systems and appliances shown have no been tested and no guarantee as to their operability or efficiency can be given. Made with Metropic s2025