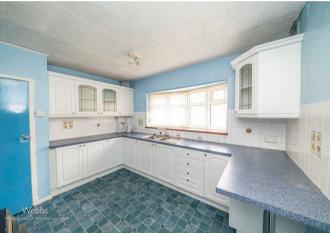

## **Rooms and Dimensions**

**Enclosed porch** 

**Reception hallway** 

**Living room** 14'2" x 12'5" (4.33m x 3.8m)

**Kitchen** 12'0" x 9'10" (3.67m x 3.02m)

Laundry room 5'1" x 9'8" (1.55m x 2.96m)