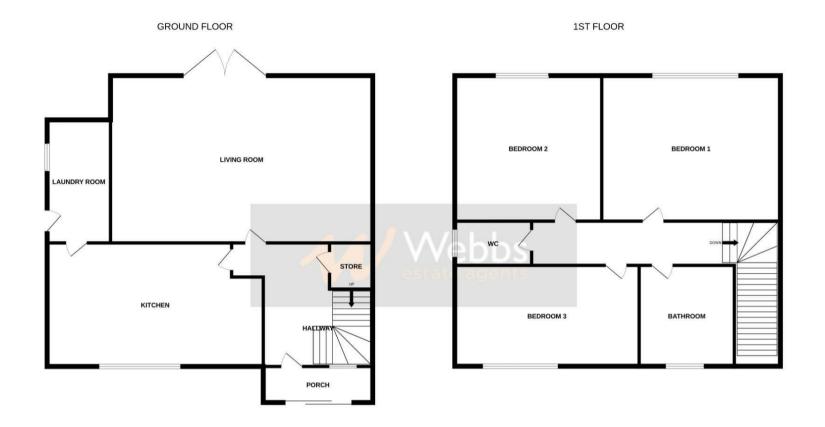

## **Rooms and Dimensions**

**Enclosed porch** 

**Reception hallway** 

**Living room** 14'2" x 12'5" (4.33m x 3.8m)

**Kitchen** 12'0" x 9'10" (3.67m x 3.02m)

Laundry room 5'1" x 9'8" (1.55m x 2.96m)

## First floor landing

**Bedroom one** 12'6" x 10'7" (3.83m x 3.25m)

- SOLD BY MODERN METHOD OF AUCTION WITH NO ONWARD CHAIN
- BUYERS FEES APPLY
- KITCHEN AND LAUNDRY ROOM
- PRIVATE REAR GARDEN
- CLOSE TO SHOPS, SCHOOL AND AMENITIES

**Bedroom two** 12'6" x 8'9" (3.83m x 2.67m)

**Bedroom three** 6'7" x 10'6" (2.02m x 3.22m)

Bathroom

Seperate WC

Front garden and driveway

Private and enclosed rear garden

**Auctioneers comments** 

Whilst every attempt has been made to ensure the accuracy of the floorplan contained here, measurements of doors, windows, rooms and any other items are approximate and no responsibility is taken for any eror, omission or mis-statement. This plan is for illustrative purposes only and should be used as such by any prospective purchaser. The services, systems and appliances shown have no been tested and no guarantee as to their operability or efficiency can be given. Made with Metropic s2025