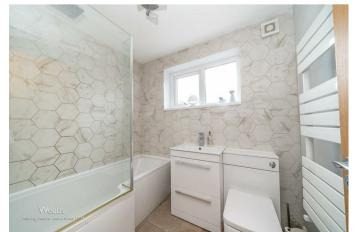

Bathroom WC 7'3" x 5'6" (2.21m x 1.70m)

First floor landing

Bedroom one 11'10" x 11'5" (3.63m x 3.48m)

- IMPROVED AND WELL MAINTAINED THROUGHOUT
- TWO BEDROOMS AND WASHROOM WC ON FIRST FLOOR
- MODERN REFITTED KITCHEN AND UTILITY AREA
- DOUBLE GLAZING AND GAS CENTRAL HEATING
- VIEWING HIGHLY ADVISED