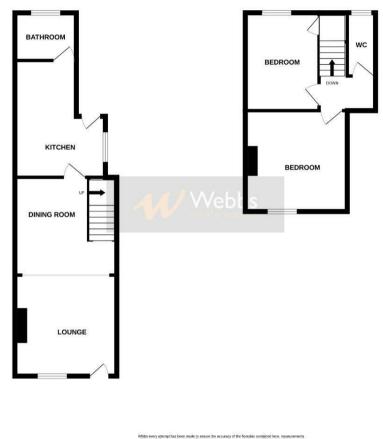

Bedroom two 11'5" x 8'5" (3.50m x 2.58m)

Washroom WC 7'3" x 3'2" (2.23m x 0.99m)

Enclosed low maintenance rear garden

Identification checks - C

Agents Note C

GROUND FLOOR

1ST FLOOR

of does, windows, torons and any other times are approximate and no responsibility is taken to any error, ambiano me we statement. The plan is to the taken be parotes end you and should be used as such by any prospective purchaser. The set to plan is done taken be proved as such by any is to the parelities of the parelities of efficiency can be given. Made with Metropic GOOS.