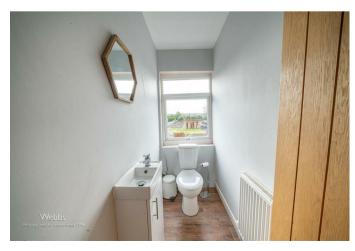

Bathroom WC 7'3" x 5'6" (2.21m x 1.70m)

First floor landing

Bedroom one 11'10" x 11'5" (3.63m x 3.48m)

- IMPROVED AND WELL MAINTAINED THROUGHOUT
- TWO BEDROOMS AND WASHROOM WC ON FIRST FLOOR
- MODERN REFITTED KITCHEN AND UTILITY AREA
- DOUBLE GLAZING AND GAS CENTRAL HEATING
- VIEWING HIGHLY ADVISED