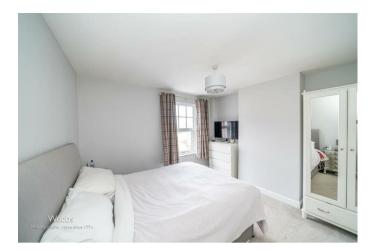

Bathroom WC 7'3" x 5'6" (2.21m x 1.70m)

First floor landing

Bedroom one 11'10" x 11'5" (3.63m x 3.48m)

- IMPROVED AND WELL MAINTAINED THROUGHOUT
- TWO BEDROOMS AND WASHROOM WC ON FIRST FLOOR
- MODERN REFITTED KITCHEN AND UTILITY AREA
- DOUBLE GLAZING AND GAS CENTRAL HEATING
- VIEWING HIGHLY ADVISED