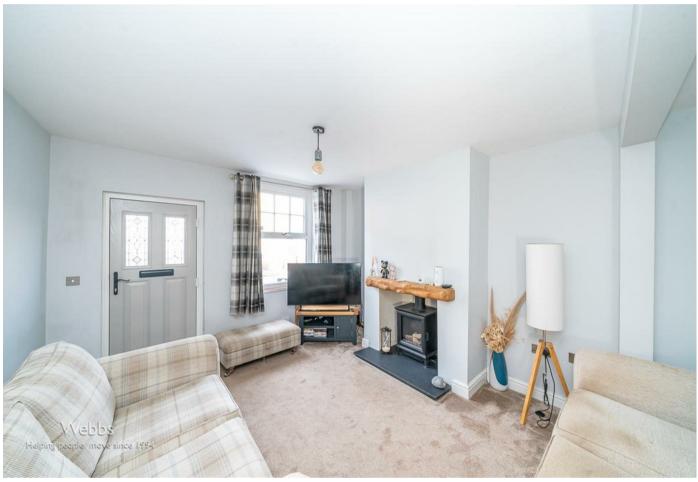

## **Rooms and Dimensions**

**Open plan lving room and dining area** 23'2" x 11'10" max 8'6" min (7.08m x 3.61m max 2.60m min)

**Kitchen and utility area** 13'8" x 10'9" max 7'1" min (4.17m x 3.28m max 2.18m min)