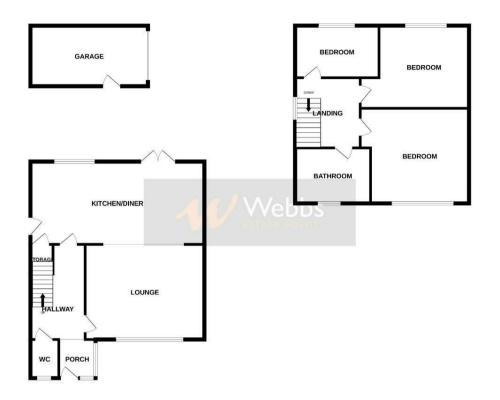

## **Rooms and Dimensions**

Approach

**Entrance Hall** 

**Guest WC** 

**Kitchen Diner** 19'0" x 11'6" (5.8m x 3.53m)

Lounge 12'2" x 11'5" (3.73m x 3.5m)

**First Floor Landing** 

**Bedroom One** 11'7" x 11'0" (3.54m x 3.36m)

- GENEROUS CORNER PLOT
- SEMI OPEN PLAN LIVING
- MODERN FITTED FAMILY BATHROOM
- GUEST WC
- CALL WEBBS ON 01922 663399 TO SECURE YOUR VIEWING TODAY!!!

**Bedroom Two** 11'3" x 9'4" (3.45m x 2.85m)

**Bedroom Three** 9'4" x 6'1" (2.86m x 1.87m)

**Family Bathroom** 

**Detached Garage** 

L shaped Garden

**Identification Checks B** 

Whits every attempt has been made to ensure the accuracy of the floorplan contained here, measurement of doors, window, crons and any other terms are appointed and to repositibility is taken for any erro emission or mis-statement. This pain is for illustrative purposes only and should be used as such by any prospective purchaser. The services, systems and applications shows have not been tested and no guarant as to their operability or efficiency can be given. Markow and there in the services.