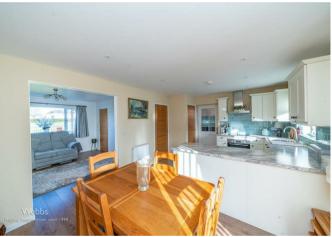

As you enter, you are greeted by a well-designed layout that flows seamlessly from the reception room to the contemporary fitted kitchen. The kitchen is equipped with modern appliances and finishes, making it a joy for any home cook. The property features three spacious bedrooms, each finished to a high standard, providing ample space for family living or guest accommodation.

## **Rooms and Dimensions**

Approach

**Entrance Hall** 

**Guest WC** 

**Kitchen Diner** 19'0" x 11'6" (5.8m x 3.53m)

Lounge 12'2" x 11'5" (3.73m x 3.5m)

**First Floor Landing** 

**Bedroom One** 11'7" x 11'0" (3.54m x 3.36m)