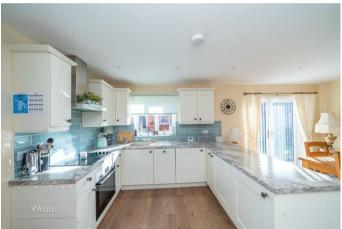

As you enter, you are greeted by a well-designed layout that flows seamlessly from the reception room to the contemporary fitted kitchen. The kitchen is equipped with modern appliances and finishes, making it a joy for any home cook. The property features three spacious bedrooms, each finished to a high standard, providing ample space for family living or guest accommodation.

## **Rooms and Dimensions**

Approach

**Entrance Hall** 

**Guest WC** 

**Kitchen Diner** 19'0" x 11'6" (5.8m x 3.53m)

Lounge 12'2" x 11'5" (3.73m x 3.5m)

**First Floor Landing** 

**Bedroom One** 11'7" x 11'0" (3.54m x 3.36m)