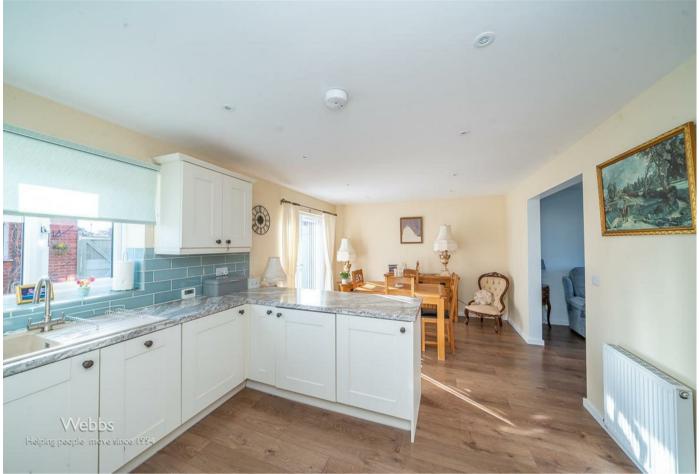

As you enter, you are greeted by a well-designed layout that flows seamlessly from the reception room to the contemporary fitted kitchen. The kitchen is equipped with modern appliances and finishes, making it a joy for any home cook. The property features three spacious bedrooms, each finished to a high standard, providing ample space for family living or guest accommodation.

## **Rooms and Dimensions**

Approach

**Entrance Hall** 

**Guest WC** 

**Kitchen Diner** 19'0" x 11'6" (5.8m x 3.53m)

Lounge 12'2" x 11'5" (3.73m x 3.5m)

**First Floor Landing** 

**Bedroom One** 11'7" x 11'0" (3.54m x 3.36m)