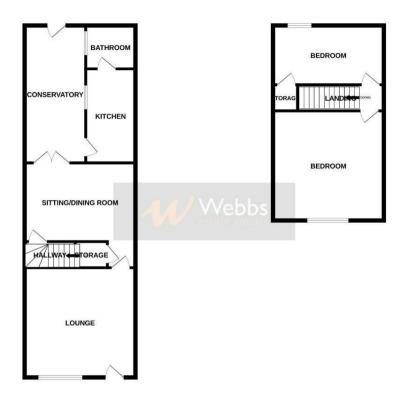

# **Rooms and Dimensions**

### Lounge

10'11" x 11'10" (3.328m x 3.622m)

## **Lounge Diner**

11'10" x 10'11" (3.611m x 3.343m)

#### Kitchen

10'5" x 6'4" (3.195m x 1.935m)

### **Bathroom**

5'8"mx 5'7" (1.737mmx 1.725m)

# Sunroom/ Utility area

17'5" x 5'1" (5.332m x 1.572m)

## First Floor Landing

### **Bedroom One**

11'10" x 10'11" (3.626m x 3.350m)

### **Bedroom Two**

11'0" x 11'10" (3.36m x 3.617m)

GROUND FLOOR 1ST FLOOR

Whilst every attempt has been made to ensure the accuracy of the floorplan contained here, measurements of doors, windows, command any other items are approximate and no respectability in latent for any entire, omescine or non-statement. This plan is for fliniciative purposes only and should be used as such by any prospective purchaser. The exercise, spriams and appliances shown have not been tested and no guarantee as to their operating or efficiency can be given.