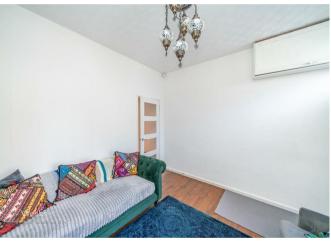

The ground floor features two reception rooms, a refitted galley-style kitchen, and a refitted bathroom. Additionally, there is a versatile sunroom/utility area to the side, providing extra functionality.

### Lounge

10'11" x 11'10" (3.328m x 3.622m)

## **Lounge Diner**

11'10" x 10'11" (3.611m x 3.343m)