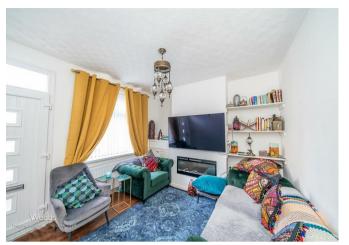

The ground floor features two reception rooms, a refitted galley-style kitchen, and a refitted bathroom. Additionally, there is a versatile sunroom/utility area to the side, providing extra functionality.

### Lounge

10'11" x 11'10" (3.328m x 3.622m)

## **Lounge Diner**

11'10" x 10'11" (3.611m x 3.343m)