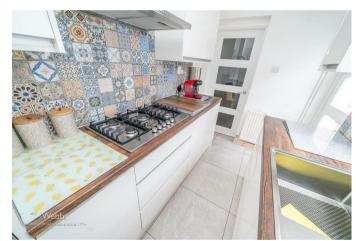

The ground floor features two reception rooms, a refitted galley-style kitchen, and a refitted bathroom. Additionally, there is a versatile sunroom/utility area to the side, providing extra functionality.

#### Kitchen

10'5" x 6'4" (3.195m x 1.935m)