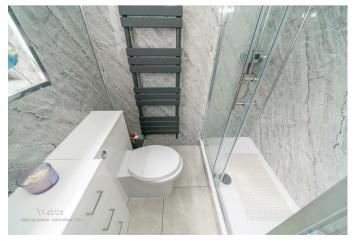

The ground floor features two reception rooms, a refitted galley-style kitchen, and a refitted bathroom. Additionally, there is a versatile sunroom/utility area to the side, providing extra functionality.

### **Bathroom**

5'8"mx 5'7" (1.737mmx 1.725m)