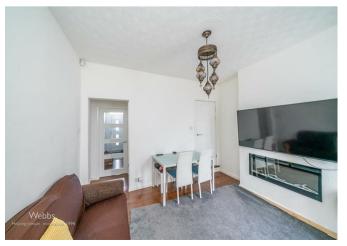

The ground floor features two reception rooms, a refitted galley-style kitchen, and a refitted bathroom. Additionally, there is a versatile sunroom/utility area to the side, providing extra functionality.

### Lounge

10'11" x 11'10" (3.328m x 3.622m)

## **Lounge Diner**

11'10" x 10'11" (3.611m x 3.343m)