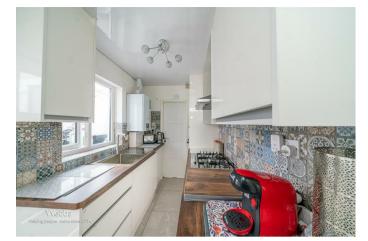

The ground floor features two reception rooms, a refitted galley-style kitchen, and a refitted bathroom. Additionally, there is a versatile sunroom/utility area to the side, providing extra functionality.

#### Kitchen

10'5" x 6'4" (3.195m x 1.935m)