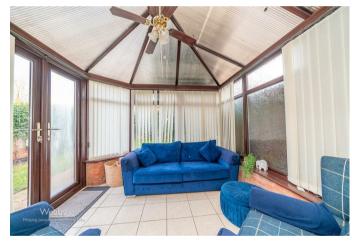

Situated in a convenient location close to all local amenities, this well-maintained three-bedroom home offers comfortable living with thoughtful features throughout.

To the front, the property boasts a driveway and a charming canopied entrance, leading into a welcoming entrance hall. The ground floor includes a fitted kitchen, ideal for modern living, and an integral garage with a utility area for added practicality. At the rear of the property, a spacious lounge diner provides a versatile living space, seamlessly flowing into a conservatory that overlooks the private rear garden.

## **Rooms and Dimensions**

**Identification Checks B** 

**Entrance Hall** 

Kitchen

9'10" x 7'1" (3m x 2.16m)

**Lounge Diner** 

18'10" x 11'7" (5.76m x 3.55m)

Conservatory