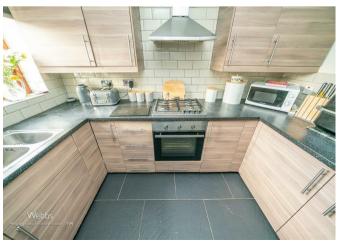

Situated in a convenient location close to all local amenities, this well-maintained three-bedroom home offers comfortable living with thoughtful features throughout.

To the front, the property boasts a driveway and a charming canopied entrance, leading into a welcoming entrance hall. The ground floor includes a fitted kitchen, ideal for modern living, and an integral garage with a utility area for added practicality. At the rear of the property, a spacious lounge diner provides a versatile living space, seamlessly flowing into a conservatory that overlooks the private rear garden.

## **Rooms and Dimensions**

**Identification Checks B** 

**Entrance Hall** 

Kitchen

9'10" x 7'1" (3m x 2.16m)

**Lounge Diner** 

18'10" x 11'7" (5.76m x 3.55m)

Conservatory