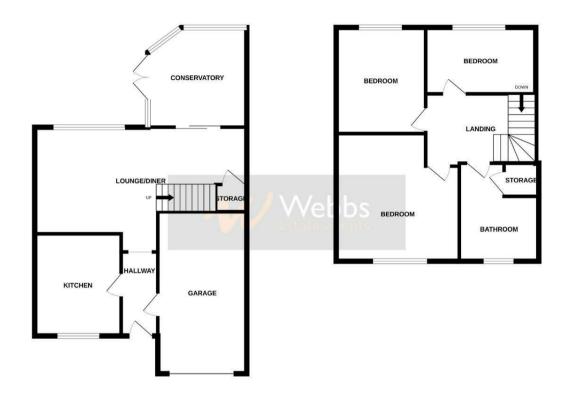

## **Rooms and Dimensions**

**Identification Checks B** 

**Entrance Hall** 

Kitchen

9'10" x 7'1" (3m x 2.16m)

**Lounge Diner** 

18'10" x 11'7" (5.76m x 3.55m)

Conservatory

Garage

**First Floor Landing** 

**Bedroom One** 

11'4" x 11'7" (3.47m x 3.54m)

**Bedroom Two** 

8'2" x 10'4" (2.5m x 3.15m)

**Bedroom Three** 

10'4" x 6'10" (3.16m x 2.1m)

**Family Bathroom** 

**Premium Conveyancing** 

GROUND FLOOR 1ST FLOOR

What svery stempt has been made to ensure the accuracy of the decignal contained here, resourcered of dones, middles, committed any plet feets are approximate and or supportable; is select four agreement files plant in the literature purposes only and should be used as such by any prospective purchaser. The services, system and applicances show have not been tested and no guarantee as to their operability or efficiency can be given.