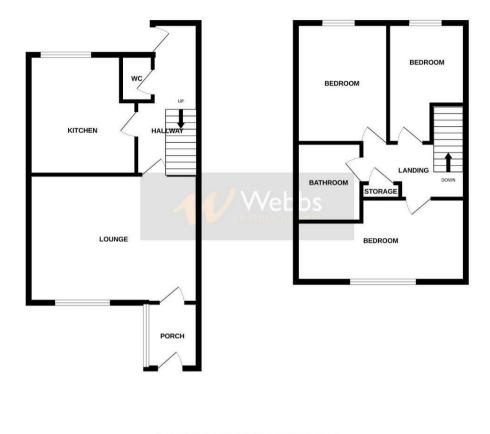

## **Rooms and Dimensions**

**Identification Checks B** 

## **Entrance Porch**

Lounge 14'11" x 12'4" (4.56m x 3.77m)

Inner Hall

**Kitchen/Diner** 15'7" x 8'7" (4.77m x 2.63m)

**Guest WC** 

**First Floor Landing** 

- ENTRANCE PORCH
- KITCHEN DINER
- PARKING TO THE REAR
- FITTED BATHROOM
- CALL WEBBS ON 01922663399 TO SECURE YOUR VIEWING TODAY!!!

Bedroom One 15'0" x 9'4" (4.58m x 2.86m)

**Bedroom Two** 13'2" x 8'9" (4.02m x 2.69m)

**Bedroom Three** 13'3" x 8'2" (4.05m x 2.51m)

**Family Bathroom** 

GROUND FLOOR

While every attempt thas been made to ensure the accuracy of the Booplan contained here, measurements of doors, wholens, morem and any other terms are approximate and on responsibly is stated in any error, omsson or mis-statement. This plan is for illustrative purposes only and should be used as such by any prospective purchase. The services, systems and a galances shown have on been tested and no guarantee as to their operability or efficiency can be given. Made with Netropic Qos 2000.