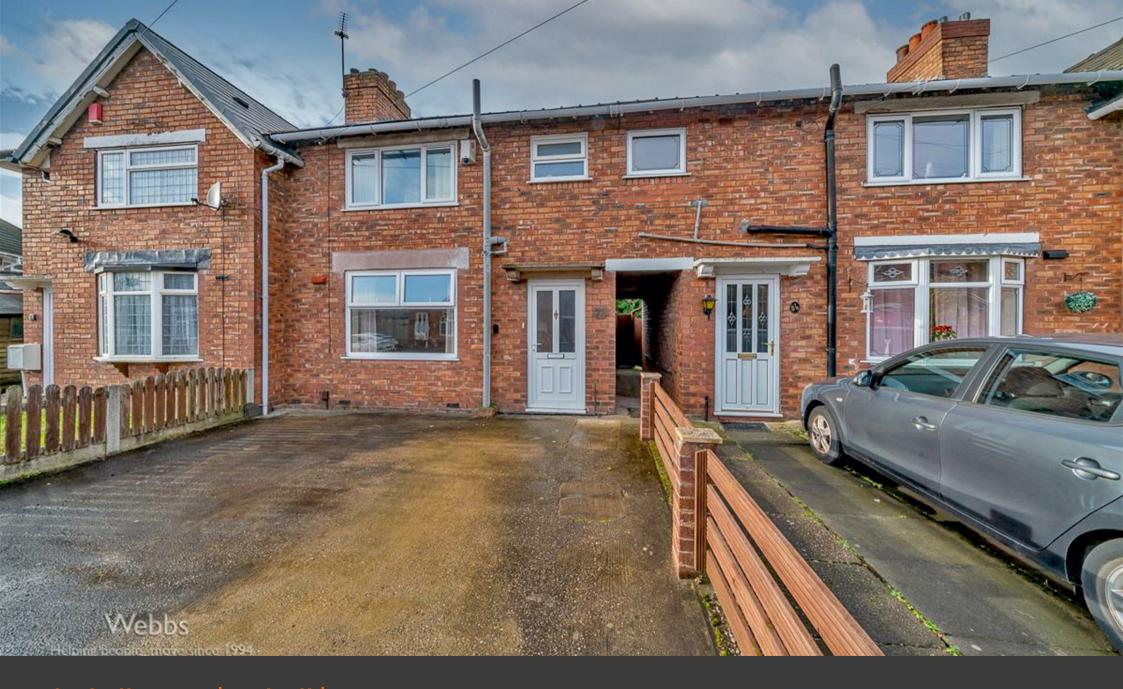

Flaxhall Street | Walsall | WS2 9TL Asking Price £165,000

Situated on Flaxhall Street, this three-bedroom mid-terrace home presents an excellent opportunity for those looking to add their own personal touch, as it is in need of modernisation.

The property benefits from a walled driveway at the front, providing off-road parking. Inside, the entrance hall leads to a spacious lounge and a fitted kitchen. To the rear, a sunroom adds additional living space and overlooks the garden.