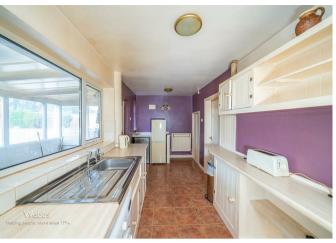

Situated on Flaxhall Street, this three-bedroom mid-terrace home presents an excellent opportunity for those looking to add their own personal touch, as it is in need of modernisation.

The property benefits from a walled driveway at the front, providing off-road parking. Inside, the entrance hall leads to a spacious lounge and a fitted kitchen. To the rear, a sunroom adds additional living space and overlooks the garden.

## **Rooms and Dimensions**

**Entrance Hall** 

Lounge

11'10" x 14'11" (3.628m x 4.562m)

Kitchen

7'0" x 11'6" (2.141m x 3.530m)

Verander

**First Floor Landing** 