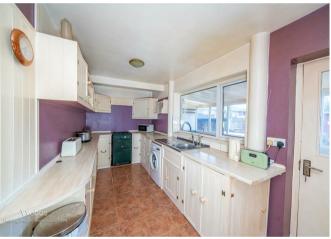

Situated on Flaxhall Street, this three-bedroom mid-terrace home presents an excellent opportunity for those looking to add their own personal touch, as it is in need of modernisation.

The property benefits from a walled driveway at the front, providing off-road parking. Inside, the entrance hall leads to a spacious lounge and a fitted kitchen. To the rear, a sunroom adds additional living space and overlooks the garden.

## **Rooms and Dimensions**

**Entrance Hall** 

Lounge

11'10" x 14'11" (3.628m x 4.562m)

Kitchen

7'0" x 11'6" (2.141m x 3.530m)

Verander

**First Floor Landing** 