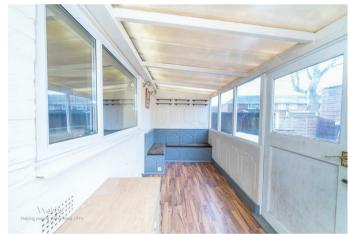

Situated on Flaxhall Street, this three-bedroom mid-terrace home presents an excellent opportunity for those looking to add their own personal touch, as it is in need of modernisation.

The property benefits from a walled driveway at the front, providing off-road parking. Inside, the entrance hall leads to a spacious lounge and a fitted kitchen. To the rear, a sunroom adds additional living space and overlooks the garden.

## **Rooms and Dimensions**

**Entrance Hall** 

Lounge

11'10" x 14'11" (3.628m x 4.562m)

Kitchen

7'0" x 11'6" (2.141m x 3.530m)

Verander

**First Floor Landing** 