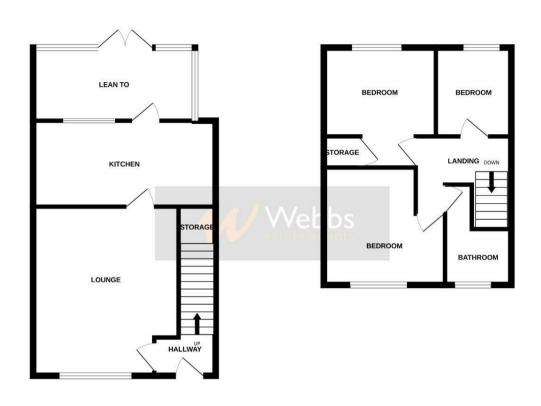

## **Rooms and Dimensions**

**Entrance Hall** 

Lounge

11'10" x 14'11" (3.628m x 4.562m)

Kitchen

7'0" x 11'6" (2.141m x 3.530m)

Verander

**First Floor Landing** 

**Bathroom** 

**Bedroom One** 

8'1" x 13'2" (2.477m x 4.036)

**Bedroom Two** 

8'11" x 10'4" (2.719m x 3.173m)

**Bedroom Three** 

11'10" x 8'8" (3.610m x 2.663m)

**Identification Checks B** 

GROUND FLOOR 1ST FLOOR

Whilst every attempt has been made to ensure the accuracy of the floorplan contained here, measurements of doors, windows, norms and any other thems are approximate and no reoperability is taken for any error, prospective purchaser. The services, systems and applicances show have not been tested and no guarantee was to their operability or efficiency can be given.