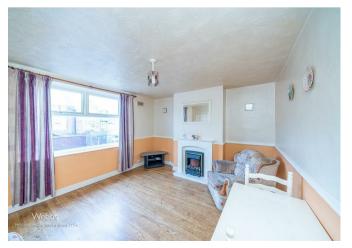

Situated on Flaxhall Street, this three-bedroom mid-terrace home presents an excellent opportunity for those looking to add their own personal touch, as it is in need of modernisation.

The property benefits from a walled driveway at the front, providing off-road parking. Inside, the entrance hall leads to a spacious lounge and a fitted kitchen. To the rear, a sunroom adds additional living space and overlooks the garden.

## **Rooms and Dimensions**

**Entrance Hall** 

Lounge

11'10" x 14'11" (3.628m x 4.562m)

Kitchen

7'0" x 11'6" (2.141m x 3.530m)

Verander

**First Floor Landing** 