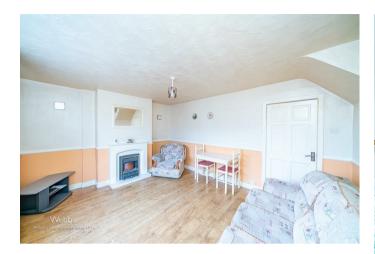

Situated on Flaxhall Street, this three-bedroom mid-terrace home presents an excellent opportunity for those looking to add their own personal touch, as it is in need of modernisation.

The property benefits from a walled driveway at the front, providing off-road parking. Inside, the entrance hall leads to a spacious lounge and a fitted kitchen. To the rear, a sunroom adds additional living space and overlooks the garden.

## **Rooms and Dimensions**

**Entrance Hall** 

Lounge

11'10" x 14'11" (3.628m x 4.562m)

Kitchen

7'0" x 11'6" (2.141m x 3.530m)

Verander

**First Floor Landing** 