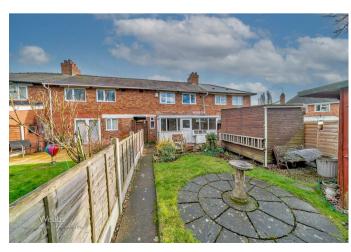

Situated on Flaxhall Street, this three-bedroom mid-terrace home presents an excellent opportunity for those looking to add their own personal touch, as it is in need of modernisation.

The property benefits from a walled driveway at the front, providing off-road parking. Inside, the entrance hall leads to a spacious lounge and a fitted kitchen. To the rear, a sunroom adds additional living space and overlooks the garden.

On the first floor, the home offers three generously sized bedrooms, providing ample space for family living, and a fitted bathroom.

The rear garden is mainly laid to lawn, offering a blank canvas for landscaping or creating a relaxing outdoor space.