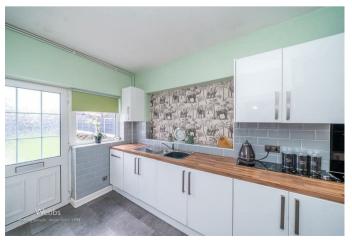

The ground floor begins with an inviting entrance hall leading to two well-proportioned reception rooms. The rear reception room benefits from a stunning extension complete with bifolding doors, seamlessly connecting the indoors to the outdoors. The fitted kitchen is both stylish and functional, complemented by a separate utility/lobby room. Additionally, a downstairs bedroom offers versatility, perfect for guests, a home office, or additional living space.