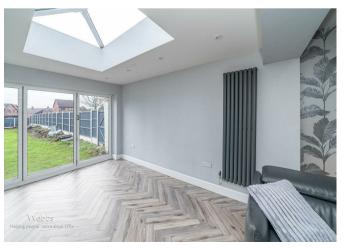

The ground floor begins with an inviting entrance hall leading to two well-proportioned reception rooms. The rear reception room benefits from a stunning extension complete with bifolding doors, seamlessly connecting the indoors to the outdoors. The fitted kitchen is both stylish and functional, complemented by a separate utility/lobby room. Additionally, a downstairs bedroom offers versatility, perfect for guests, a home office, or additional living space.