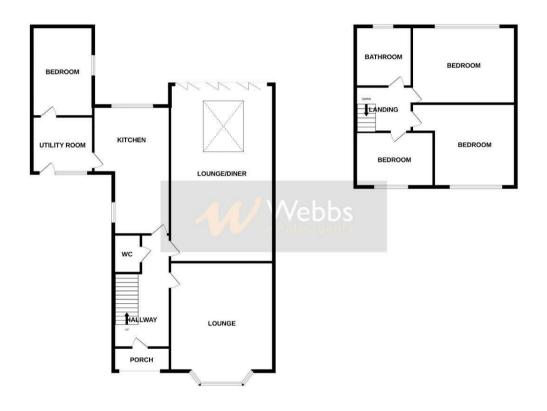

## **Rooms and Dimensions**

**Identification Checks B** 

**Entrance Hall** 

**Lounge Diner** 

24'10" x 11'10" (7.572m x 3.615m)

Lounge

12'11" x 11'11" (3.948m x 3.637m)

**Bedroom Four** 

14'9" x 6'11" (4.515m x 2.111m)

Lobby

6'10" x 6'10" (2.107m x 2.089m)

Kitchen

20'0" x 8'3" (6.118m x 2.529m)

First Floor Landing

**Bedroom One** 

10'5" x 11'10" (3.177m x 3.614m)

Bedroom two

11'0" x 10'2" (3.373m x 3.124m)

**Bedroom Three** 

8'1" x 7'10" (2.487m x 2.408m)

**Family Bathroom** 

GROUND FLOOR 1ST FLOOR

Whilst every attempt has been made to ensure the accuracy of the floorpian contained here, measurements of doors, wholows, rooms and any other times are approximate and no responsibility is taken for any entry, cmission or mis-attachemit. This plan is for illustrative purposes only and should be used as such by any prospective purchaser. The services, systems and appliances shown have not been tested and no guarantee as to tent deep certainty or officiency can be given.