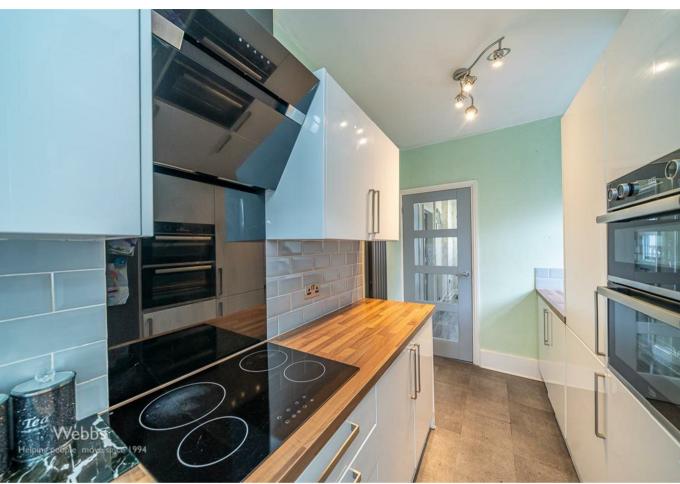

The ground floor begins with an inviting entrance hall leading to two well-proportioned reception rooms. The rear reception room benefits from a stunning extension complete with bifolding doors, seamlessly connecting the indoors to the outdoors. The fitted kitchen is both stylish and functional, complemented by a separate utility/lobby room. Additionally, a downstairs bedroom offers versatility, perfect for guests, a home office, or additional living space.

## **Key Features**

- EXTENDED AND IMPROVED THREE BEDROOM DETACHED HOME
  TWO RECEPTION ROOMS
- 3/4 BEDROOMS
- FITTED BATHROOM
- LARGE PLOT
- CLOSE TO ALL LOCAL AMENITIES

- FITTED KITCHEN
- LOBBY/UTILITY ROOM
- POPULAR LOCATION
- CALL WEBBS ON 01922 663399 TO SECURE YOUR VIEWING. TODAY!!!