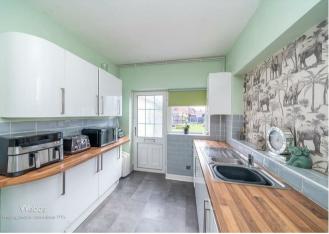

The ground floor begins with an inviting entrance hall leading to two well-proportioned reception rooms. The rear reception room benefits from a stunning extension complete with bifolding doors, seamlessly connecting the indoors to the outdoors. The fitted kitchen is both stylish and functional, complemented by a separate utility/lobby room. Additionally, a downstairs bedroom offers versatility, perfect for guests, a home office, or additional living space.