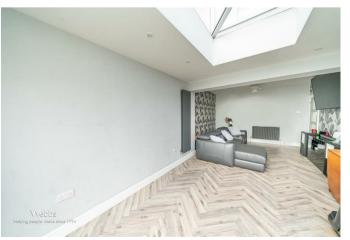

The ground floor begins with an inviting entrance hall leading to two well-proportioned reception rooms. The rear reception room benefits from a stunning extension complete with bifolding doors, seamlessly connecting the indoors to the outdoors. The fitted kitchen is both stylish and functional, complemented by a separate utility/lobby room. Additionally, a downstairs bedroom offers versatility, perfect for guests, a home office, or additional living space.