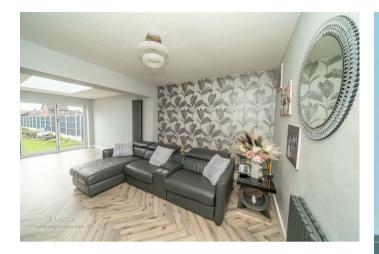

The ground floor begins with an inviting entrance hall leading to two well-proportioned reception rooms. The rear reception room benefits from a stunning extension complete with bifolding doors, seamlessly connecting the indoors to the outdoors. The fitted kitchen is both stylish and functional, complemented by a separate utility/lobby room. Additionally, a downstairs bedroom offers versatility, perfect for guests, a home office, or additional living space.

## **Key Features**

- EXTENDED AND IMPROVED THREE BEDROOM DETACHED HOME
  TWO RECEPTION ROOMS
- 3/4 BEDROOMS
- FITTED BATHROOM
- LARGE PLOT
- CLOSE TO ALL LOCAL AMENITIES

- FITTED KITCHEN
- LOBBY/UTILITY ROOM
- POPULAR LOCATION
- CALL WEBBS ON 01922 663399 TO SECURE YOUR VIEWING. TODAY!!!