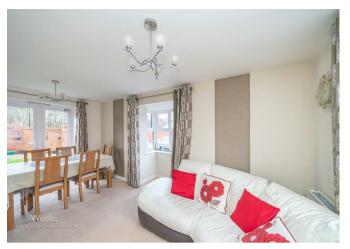

Step into the welcoming entrance hall, which leads to a guest WC and a light-filled lounge featuring a stunning bay window and patio doors that open directly onto the rear garden – perfect for relaxing or entertaining. The well-proportioned kitchen diner provides an excellent space for family meals and social gatherings, with ample room for cooking and dining.

## Lounge

13'9" x 10'8" (4.193m x 3.253m)

**Second Floor Landing** 

**Bedroom Two** 

9'9" x 15'9" (2.992m x 4.815m)

**Bedroom Three** 

9'8" x 6'7" (2.965m x 2.025m)

**Family Bathroom** 