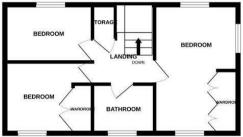

The second floor hosts three further good-sized bedrooms, offering plenty of space for family members or guests. A well-appointed family bathroom completes this floor, providing practicality and style.

## Lounge

13'9" x 10'8" (4.193m x 3.253m)

**Second Floor Landing** 

**Bedroom Two** 

9'9" x 15'9" (2.992m x 4.815m)

**Bedroom Three** 

9'8" x 6'7" (2.965m x 2.025m)

**Family Bathroom** 