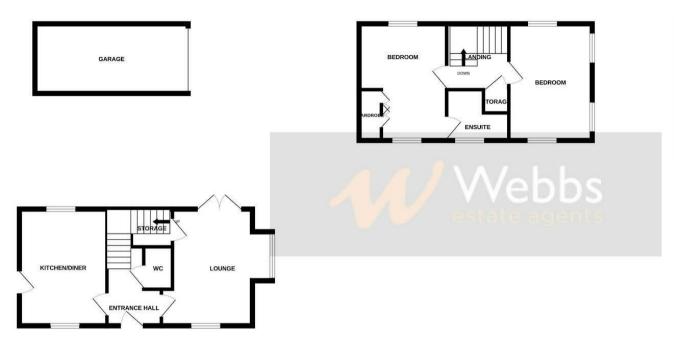

## **Rooms and Dimensions**

**Entrance Hall** 

**Guest WC** 

**Dining Room** 

9'9" x 14'0" (2.988m x 4.283m)

**Kitchen Diner** 

16'5" x 9'7" (5.025m x 2.940m)

**First Floor Landing** 

**Bedroom One** 

15'5" x 9'8" (4.724m x 2.9634m)

**En Suite** 

6'4" x 4'2" (1.940m x 1.277m)

## Lounge

13'9" x 10'8" (4.193m x 3.253m)

**Second Floor Landing** 

**Bedroom Two** 

9'9" x 15'9" (2.992m x 4.815m)

**Bedroom Three** 

9'8" x 6'7" (2.965m x 2.025m)

**Family Bathroom** 

Garage

**Identification Checks B** 

Whilst every attempt has been made to ensure the accuracy of the floorplan contained here, measurements of doors, windows, rooms and any other items are approximate and no responsibility is taken for any error, omission or mis-statement. This plan is for illustrative purposes only and should be used as such by any prospective purchaser. The services, systems and appliances shown have not been tested and no guarantee as to their operability or efficiency can be given.