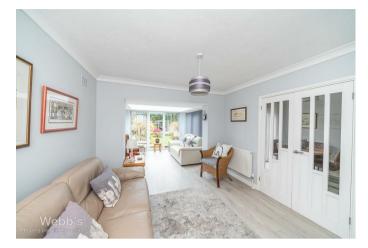

Internally comprising of a reception hallway with doorways leading through to TWO double bedrooms, modern shower room and further into the dining room which has access to the spacious lounge and orangery and also to the well equipped kitchen/breakfast room. Externally there is AMPLE off road parking to the front via the driveway, low maintenance front garden, detached garage and a STUNNING fully enclosed LANDSCAPED rear garden with various shrubs, bushes and plant life. there is also both lawned areas and various patios, a perfect entertaining space.

## **Rooms and Dimensions**

- Internally -

**Reception Hallway** 

**Lounge Area** 

11'10" x 10'11" (3.63m x 3.34m)

Orangery

9'3" x 8'10" (2.84m x 2.71m)

**Dining Room** 