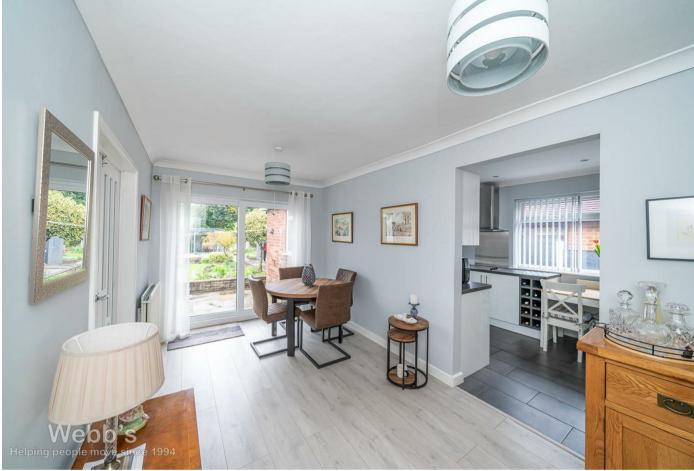

Internally comprising of a reception hallway with doorways leading through to TWO double bedrooms, modern shower room and further into the dining room which has access to the spacious lounge and orangery and also to the well equipped kitchen/breakfast room. Externally there is AMPLE off road parking to the front via the driveway, low maintenance front garden, detached garage and a STUNNING fully enclosed LANDSCAPED rear garden with various shrubs, bushes and plant life. there is also both lawned areas and various patios, a perfect entertaining space.

## **Rooms and Dimensions**

- Internally -

**Reception Hallway** 

**Lounge Area** 

11'10" x 10'11" (3.63m x 3.34m)

Orangery

9'3" x 8'10" (2.84m x 2.71m)

**Dining Room** 

17'4" x 8'3" (5.30m x 2.54m)

Kitchen/Breakfast Room

22'6" x 8'1" (6.87m x 2.48m)

**Bedroom One** 

13'5" x 11'0" (4.10m x 3.36m)

**Bedroom Two** 

11'5" x 10'11" (3.48m x 3.34m)

**Shower Room** 