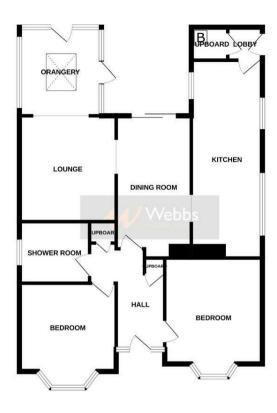

## **Rooms and Dimensions**

- Internally -

**Reception Hallway** 

**Lounge Area** 

11'10" x 10'11" (3.63m x 3.34m)

Orangery

9'3" x 8'10" (2.84m x 2.71m)

**Dining Room** 

17'4" x 8'3" (5.30m x 2.54m)

Kitchen/Breakfast Room

22'6" x 8'1" (6.87m x 2.48m)

**Bedroom One** 

13'5" x 11'0" (4.10m x 3.36m)

**Bedroom Two** 

11'5" x 10'11" (3.48m x 3.34m)

**Shower Room** 

7'9" x 6'11" (2.37m x 2.11m)

- Externally -

Driveway

**Detached Garage** 

15'10" x 8'0" (4.83m x 2.45m)

**Enclosed Rear Garden** 

**Identification Checks** 

## GROUND FLOOR

Whits every strengt has been made to ensure the accuracy of the Scoplan contained here, measurements of doors, windows, comits and any other items are approximate and no responsibility is laken for any entracentisosm or mis-statement. This plan is bit illustrative purposes only and should be used as such by any prospective purchaser. The entruces, systems and applicances shown have not been tested and no guarantee as to their operations or efficiency can be given.