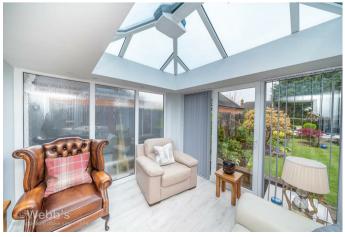

## **Rooms and Dimensions**

- Internally -

**Reception Hallway** 

**Lounge Area** 

11'10" x 10'11" (3.63m x 3.34m)

Orangery

9'3" x 8'10" (2.84m x 2.71m)

**Dining Room** 