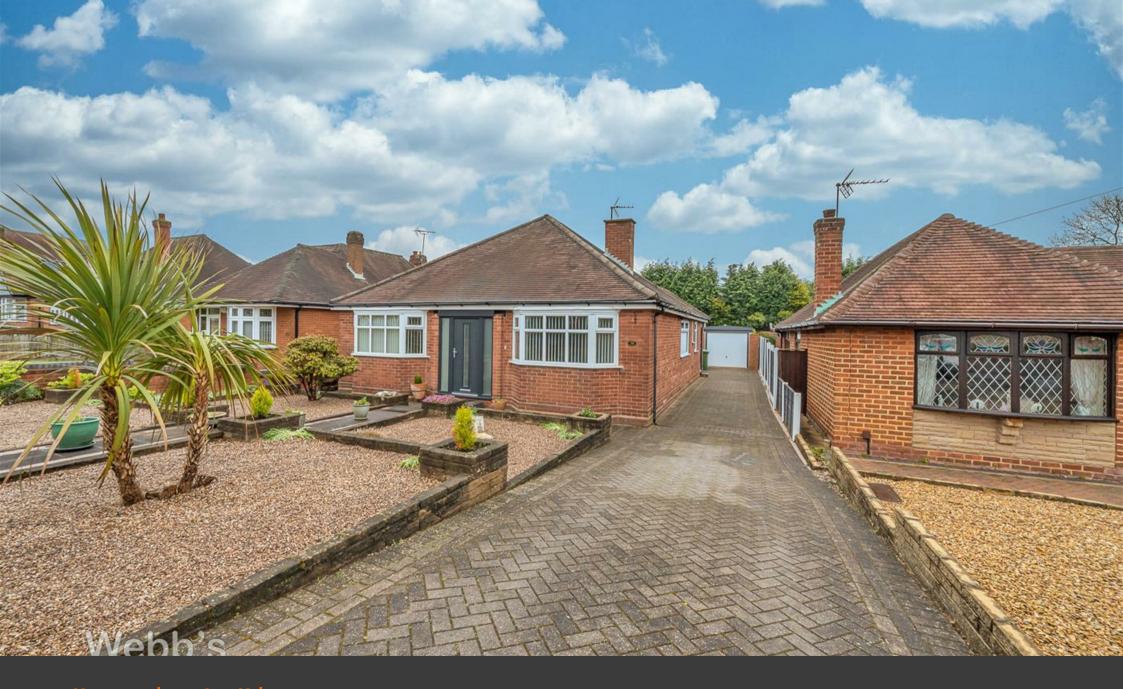

WEBBS ESTATE AGENTS are delighted to bring to market this ABSOLUTLEY STUNNING TWO BEDROOM DETACHED BUNGALOW on the sought after Hall Lane in the ever popular Pelsall area. Benefitting from superb amenities including shops, eateries and fantastic transport links.

Internally comprising of a reception hallway with doorways leading through to TWO double bedrooms, modern shower room and further into the dining room which has access to the spacious lounge and orangery and also to the well equipped kitchen/breakfast room. Externally there is AMPLE off road parking to the front via the driveway, low maintenance front garden, detached garage and a STUNNING fully enclosed LANDSCAPED rear garden with various shrubs, bushes and plant life. there is also both lawned areas and various patios, a perfect entertaining space.

7'9" x 6'11" (2.37m x 2.11m)

- Externally -

Driveway

**Detached Garage** 

15'10" x 8'0" (4.83m x 2.45m)

**Enclosed Rear Garden** 

**Identification Checks** 