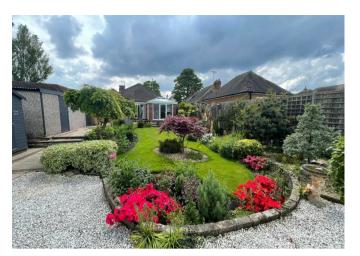

Internally comprising of a reception hallway with doorways leading through to TWO double bedrooms, modern shower room and further into the dining room which has access to the spacious lounge and orangery and also to the well equipped kitchen/breakfast room. Externally there is AMPLE off road parking to the front via the driveway, low maintenance front garden, detached garage and a STUNNING fully enclosed LANDSCAPED rear garden with various shrubs, bushes and plant life. there is also both lawned areas and various patios, a perfect entertaining space.

7'9" x 6'11" (2.37m x 2.11m)

- Externally -

Driveway

**Detached Garage** 

15'10" x 8'0" (4.83m x 2.45m)

**Enclosed Rear Garden** 

**Identification Checks** 