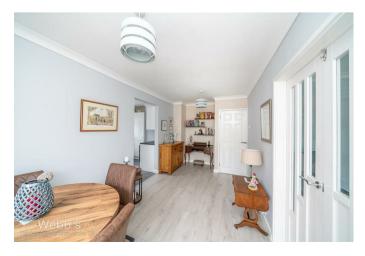

Internally comprising of a reception hallway with doorways leading through to TWO double bedrooms, modern shower room and further into the dining room which has access to the spacious lounge and orangery and also to the well equipped kitchen/breakfast room. Externally there is AMPLE off road parking to the front via the driveway, low maintenance front garden, detached garage and a STUNNING fully enclosed LANDSCAPED rear garden with various shrubs, bushes and plant life. there is also both lawned areas and various patios, a perfect entertaining space.

## **Rooms and Dimensions**

- Internally -

**Reception Hallway** 

**Lounge Area** 

11'10" x 10'11" (3.63m x 3.34m)

Orangery

9'3" x 8'10" (2.84m x 2.71m)

**Dining Room** 