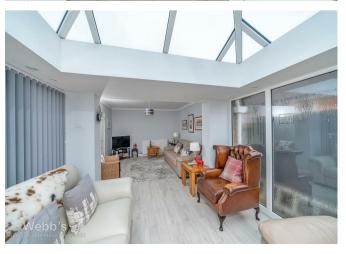

Internally comprising of a reception hallway with doorways leading through to TWO double bedrooms, modern shower room and further into the dining room which has access to the spacious lounge and orangery and also to the well equipped kitchen/breakfast room. Externally there is AMPLE off road parking to the front via the driveway, low maintenance front garden, detached garage and a STUNNING fully enclosed LANDSCAPED rear garden with various shrubs, bushes and plant life. there is also both lawned areas and various patios, a perfect entertaining space.

## **Rooms and Dimensions**

- Internally -

**Reception Hallway** 

**Lounge Area** 

11'10" x 10'11" (3.63m x 3.34m)

Orangery

9'3" x 8'10" (2.84m x 2.71m)

**Dining Room** 