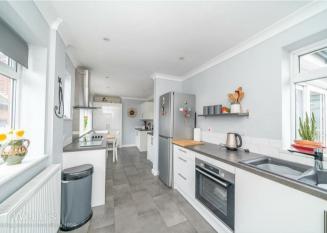

Internally comprising of a reception hallway with doorways leading through to TWO double bedrooms, modern shower room and further into the dining room which has access to the spacious lounge and orangery and also to the well equipped kitchen/breakfast room. Externally there is AMPLE off road parking to the front via the driveway, low maintenance front garden, detached garage and a STUNNING fully enclosed LANDSCAPED rear garden with various shrubs, bushes and plant life. there is also both lawned areas and various patios, a perfect entertaining space.

17'4" x 8'3" (5.30m x 2.54m)

Kitchen/Breakfast Room

22'6" x 8'1" (6.87m x 2.48m)

**Bedroom One** 

13'5" x 11'0" (4.10m x 3.36m)

**Bedroom Two** 

11'5" x 10'11" (3.48m x 3.34m)

**Shower Room** 