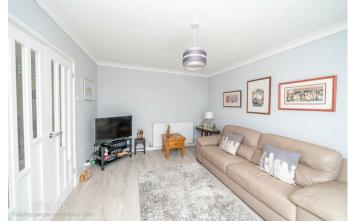

Internally comprising of a reception hallway with doorways leading through to TWO double bedrooms, modern shower room and further into the dining room which has access to the spacious lounge and orangery and also to the well equipped kitchen/breakfast room. Externally there is AMPLE off road parking to the front via the driveway, low maintenance front garden, detached garage and a STUNNING fully enclosed LANDSCAPED rear garden with various shrubs, bushes and plant life. there is also both lawned areas and various patios, a perfect entertaining space.

## **Rooms and Dimensions**

- Internally -

**Reception Hallway** 

Lounge Area 11'10" x 10'11" (3.63m x 3.34m)

**Orangery** 9'3" x 8'10" (2.84m x 2.71m)

**Dining Room** 17'4" x 8'3" (5.30m x 2.54m)

**Kitchen/Breakfast Room** 22'6" x 8'1" (6.87m x 2.48m)