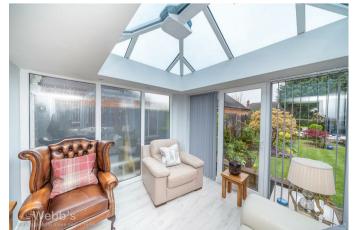

Internally comprising of a reception hallway with doorways leading through to TWO double bedrooms, modern shower room and further into the dining room which has access to the spacious lounge and orangery and also to the well equipped kitchen/breakfast room. Externally there is AMPLE off road parking to the front via the driveway, low maintenance front garden, detached garage and a STUNNING fully enclosed LANDSCAPED rear garden with various shrubs, bushes and plant life. there is also both lawned areas and various patios, a perfect entertaining space.

## **Rooms and Dimensions**

- Internally -

**Reception Hallway** 

Lounge Area 11'10" x 10'11" (3.63m x 3.34m)

**Orangery** 9'3" x 8'10" (2.84m x 2.71m)

**Dining Room** 17'4" x 8'3" (5.30m x 2.54m)

**Kitchen/Breakfast Room** 22'6" x 8'1" (6.87m x 2.48m)