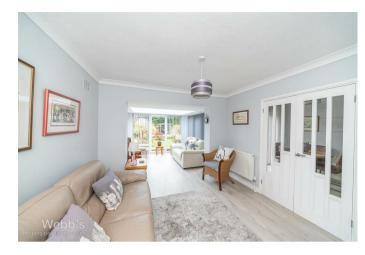

Internally comprising of a reception hallway with doorways leading through to TWO double bedrooms, modern shower room and further into the dining room which has access to the spacious lounge and orangery and also to the well equipped kitchen/breakfast room. Externally there is AMPLE off road parking to the front via the driveway, low maintenance front garden, detached garage and a STUNNING fully enclosed LANDSCAPED rear garden with various shrubs, bushes and plant life. there is also both lawned areas and various patios, a perfect entertaining space.

## **Rooms and Dimensions**

- Internally -

**Reception Hallway** 

Lounge Area 11'10" x 10'11" (3.63m x 3.34m)

**Orangery** 9'3" x 8'10" (2.84m x 2.71m)

**Dining Room** 17'4" x 8'3" (5.30m x 2.54m)

**Kitchen/Breakfast Room** 22'6" x 8'1" (6.87m x 2.48m)