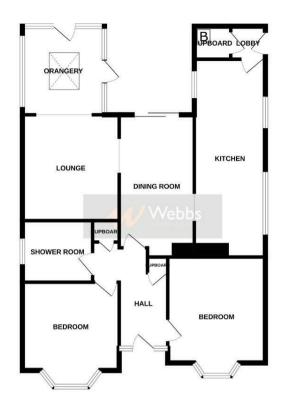

Internally comprising of a reception hallway with doorways leading through to TWO double bedrooms, modern shower room and further into the dining room which has access to the spacious lounge and orangery and also to the well equipped kitchen/breakfast room. Externally there is AMPLE off road parking to the front via the driveway, low maintenance front garden, detached garage and a STUNNING fully enclosed LANDSCAPED rear garden with various shrubs, bushes and plant life. there is also both lawned areas and various patios, a perfect entertaining space.

## **Rooms and Dimensions**

- Internally -

**Reception Hallway** 

Lounge Area 11'10" x 10'11" (3.63m x 3.34m)

**Orangery** 9'3" x 8'10" (2.84m x 2.71m)

**Dining Room** 17'4" x 8'3" (5.30m x 2.54m)

**Kitchen/Breakfast Room** 22'6" x 8'1" (6.87m x 2.48m)

Bedroom One 13'5" x 11'0" (4.10m x 3.36m)

- TWO BEDROOM BEDROOMS
- ORANGERY
- EXTREMELY WELL PRESENTED
- DETACHED GARDEN
- SOUGHT AFTER LOCATION

**Bedroom Two** 11'5" x 10'11" (3.48m x 3.34m)

**Shower Room** 7'9" x 6'11" (2.37m x 2.11m)

- Externally -

Driveway

**Detached Garage** 15'10" x 8'0" (4.83m x 2.45m)

Enclosed Rear Garden

GROUND FLOOR

Webbs Estate Agents - endeavour to maintain accurate depictions of properties in Virtual Tours, Floor Plans and descriptions, however, these are intended only as a guide and purchasers must satisfy themselves by personal inspection.