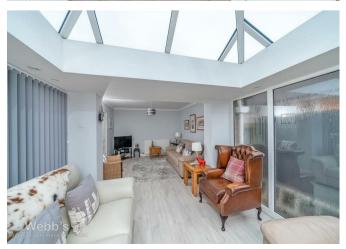

Internally comprising of a reception hallway with doorways leading through to TWO double bedrooms, modern shower room and further into the dining room which has access to the spacious lounge and orangery and also to the well equipped kitchen/breakfast room. Externally there is AMPLE off road parking to the front via the driveway, low maintenance front garden, detached garage and a STUNNING fully enclosed LANDSCAPED rear garden with various shrubs, bushes and plant life. there is also both lawned areas and various patios, a perfect entertaining space.

## **Rooms and Dimensions**

- Internally -

**Reception Hallway** 

Lounge Area 11'10" x 10'11" (3.63m x 3.34m)

**Orangery** 9'3" x 8'10" (2.84m x 2.71m)

**Dining Room** 17'4" x 8'3" (5.30m x 2.54m)

**Kitchen/Breakfast Room** 22'6" x 8'1" (6.87m x 2.48m)