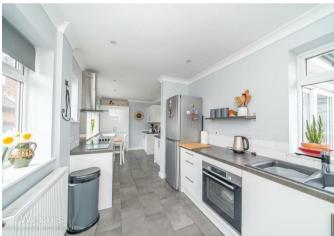

Internally comprising of a reception hallway with doorways leading through to TWO double bedrooms, modern shower room and further into the dining room which has access to the spacious lounge and orangery and also to the well equipped kitchen/breakfast room. Externally there is AMPLE off road parking to the front via the driveway, low maintenance front garden, detached garage and a STUNNING fully enclosed LANDSCAPED rear garden with various shrubs, bushes and plant life. there is also both lawned areas and various patios, a perfect entertaining space.

## **Rooms and Dimensions**

- Internally -

**Reception Hallway** 

Lounge Area 11'10" x 10'11" (3.63m x 3.34m)

**Orangery** 9'3" x 8'10" (2.84m x 2.71m)

**Dining Room** 17'4" x 8'3" (5.30m x 2.54m)

**Kitchen/Breakfast Room** 22'6" x 8'1" (6.87m x 2.48m)