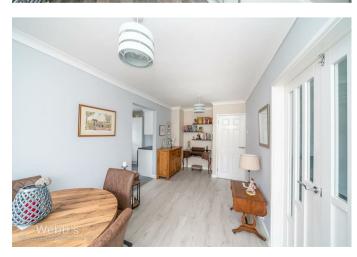

Internally comprising of a reception hallway with doorways leading through to TWO double bedrooms, modern shower room and further into the dining room which has access to the spacious lounge and orangery and also to the well equipped kitchen/breakfast room. Externally there is AMPLE off road parking to the front via the driveway, low maintenance front garden, detached garage and a STUNNING fully enclosed LANDSCAPED rear garden with various shrubs, bushes and plant life. there is also both lawned areas and various patios, a perfect entertaining space.

## **Rooms and Dimensions**

- Internally -

**Reception Hallway** 

Lounge Area 11'10" x 10'11" (3.63m x 3.34m)

**Orangery** 9'3" x 8'10" (2.84m x 2.71m)

**Dining Room** 17'4" x 8'3" (5.30m x 2.54m)

**Kitchen/Breakfast Room** 22'6" x 8'1" (6.87m x 2.48m)