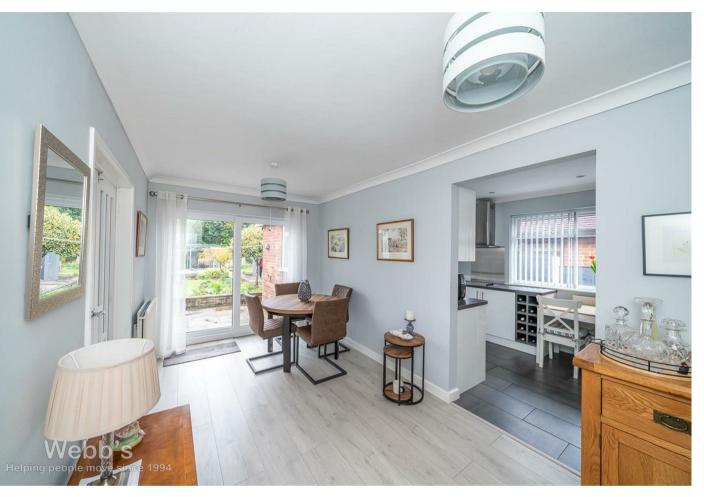

Internally comprising of a reception hallway with doorways leading through to TWO double bedrooms, modern shower room and further into the dining room which has access to the spacious lounge and orangery and also to the well equipped kitchen/breakfast room. Externally there is AMPLE off road parking to the front via the driveway, low maintenance front garden, detached garage and a STUNNING fully enclosed LANDSCAPED rear garden with various shrubs, bushes and plant life. there is also both lawned areas and various patios, a perfect entertaining space.

## **Rooms and Dimensions**

- Internally -

**Reception Hallway** 

Lounge Area 11'10" x 10'11" (3.63m x 3.34m)

**Orangery** 9'3" x 8'10" (2.84m x 2.71m)

**Dining Room** 17'4" x 8'3" (5.30m x 2.54m)

**Kitchen/Breakfast Room** 22'6" x 8'1" (6.87m x 2.48m)