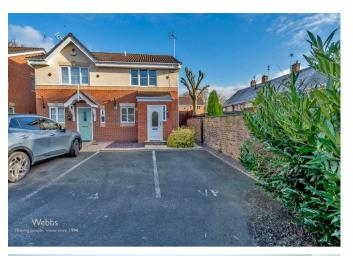

## **Summary**

\*\* MODERN SEMI DETACHED \*\* TWO BEDROOMS \*\* TWO BATHROOMS \*\* SUN ROOM \*\* ALLOCATED PARKING TO THE FRONT \*\* WELL PRESENTED THROUGHOUT \*\* NO UPWARD CHAIN \*\*

Webbs estate agents are pleased to market this well-presented two-bedroom semi-detached property in Dene Croft. The property built in 2002 boasts a wide range of benefits including; a spacious lounge, two double bedrooms with their own bathrooms and a multi-purpose sun room to the rear. In brief, the property comprises; an entrance porch, hallway, WC, kitchen, living room, and sun room to the ground floor. On the first floor, there are two double bedrooms and two bathrooms. Externally the property has allocated parking spaces and an enclosed garden to the rear.

## **Key Features**

- MODERN SEMI DETACHED PROPERTY
- TWO DOUBLE BEDROOMS
- SPACIOUS LOUNGE
- ALLOCATED PARKING TO THE FRONT
- VIEWING IS ADVISED

- POPULAR AND SOUGHT AFTER LOCATION
- TWO BATHROOMS TO EACH BEDROOM
- SUN ROOM TO THE REAR
- ENCLOSED PRIVATE REAR GARDEN

Parking spaces to front

Private and enclosed rear garden

**Identification Checks B** 

Webbs Estate Agents - endeavour to maintain accurate depictions of properties in Virtual Tours, Floor Plans and descriptions, however, these are intended only as a guide and purchasers must satisfy themselves by personal inspection.