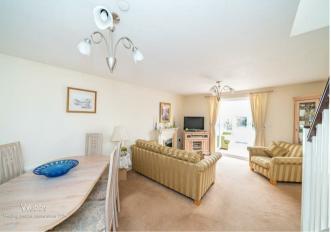

## **Summary**

\*\* MODERN SEMI DETACHED \*\* TWO BEDROOMS \*\* TWO BATHROOMS \*\* SUN ROOM \*\* ALLOCATED PARKING TO THE FRONT \*\* WELL PRESENTED THROUGHOUT \*\* NO UPWARD CHAIN \*\*

Webbs estate agents are pleased to market this well-presented two-bedroom semi-detached property in Dene Croft. The property built in 2002 boasts a wide range of benefits including; a spacious lounge, two double bedrooms with their own bathrooms and a multi-purpose sun room to the rear. In brief, the property comprises; an entrance porch, hallway, WC, kitchen, living room, and sun room to the ground floor. On the first floor, there are two double bedrooms and two bathrooms. Externally the property has allocated parking spaces and an enclosed garden to the rear.

## **Rooms and Dimensions**

**Entrance Hall** 

Kitchen

9'10" x 6'2" (3.00m x 1.88m)

**Living Room** 

17'2" x 12'6" (5.23m x 3.81m)

Sunroom

9'5" x 10'4" (2.87m x 3.15m)