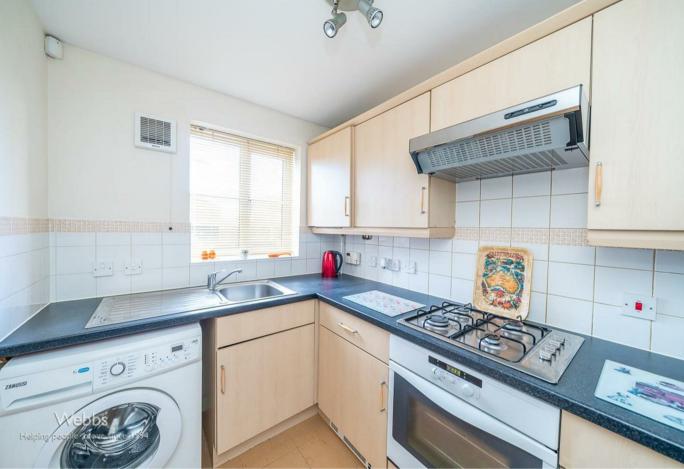

## **Rooms and Dimensions**

**Entrance Hall** 

Kitchen

9'10" x 6'2" (3.00m x 1.88m)

**Living Room** 

17'2" x 12'6" (5.23m x 3.81m)

Sunroom

9'5" x 10'4" (2.87m x 3.15m)