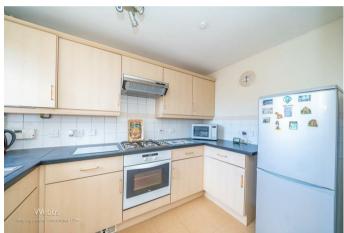

## **Rooms and Dimensions**

**Entrance Hall** 

Kitchen

9'10" x 6'2" (3.00m x 1.88m)

**Living Room** 

17'2" x 12'6" (5.23m x 3.81m)

Sunroom

9'5" x 10'4" (2.87m x 3.15m)