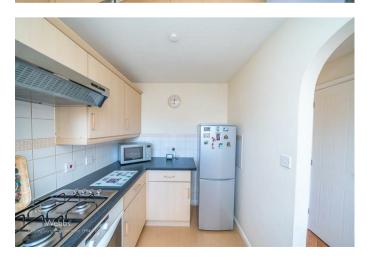

## **Rooms and Dimensions**

**Entrance Hall** 

Kitchen

9'10" x 6'2" (3.00m x 1.88m)

**Living Room** 

17'2" x 12'6" (5.23m x 3.81m)

Sunroom

9'5" x 10'4" (2.87m x 3.15m)