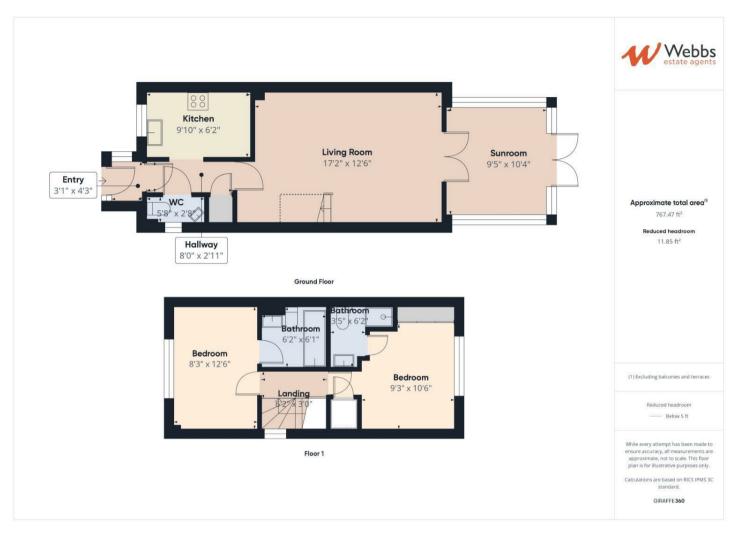

## **Rooms and Dimensions**

**Entrance Hall** 

Kitchen

9'10" x 6'2" (3.00m x 1.88m)

**Living Room** 

17'2" x 12'6" (5.23m x 3.81m)

Sunroom

9'5" x 10'4" (2.87m x 3.15m)

Bedroom

8'3" x 12'6" (2.51m x 3.81m)

**Bathroom** 

6'2" x 6'1" (1.88m x 1.85m)

**Bedroom** 

9'3" x 10'6" (2.82m x 3.20m)

Bathroom

3'5" x 6'2" (1.04m x 1.88m)