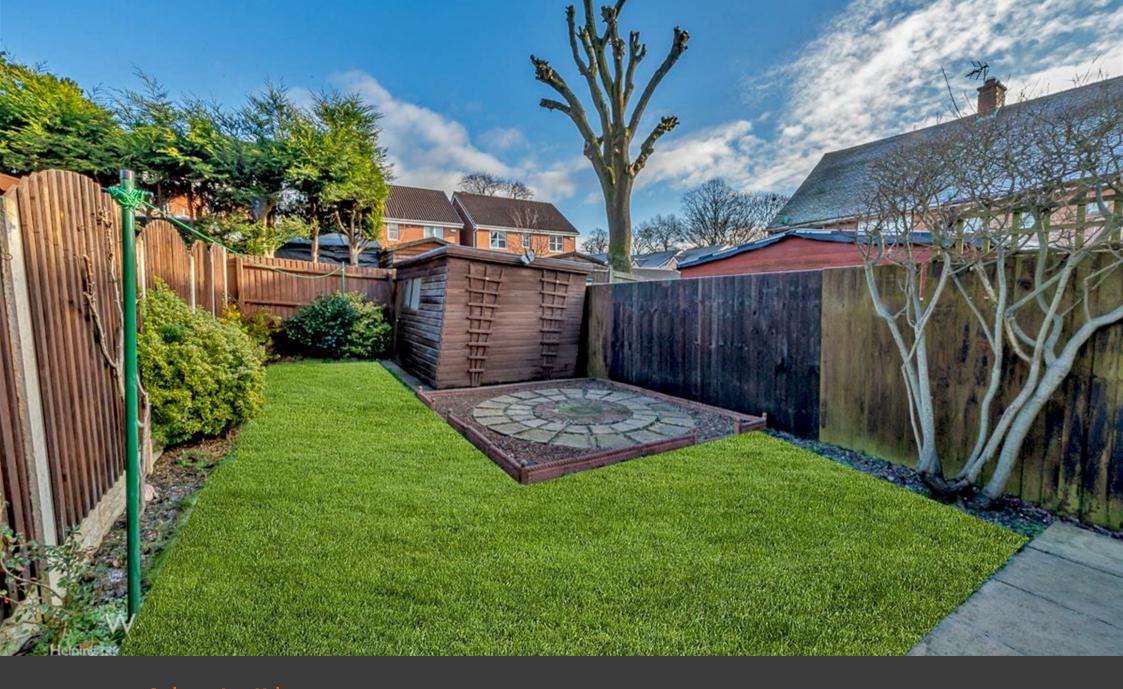

## **Summary**

\*\* MODERN SEMI DETACHED \*\* TWO BEDROOMS \*\* TWO BATHROOMS \*\* SUN ROOM \*\* ALLOCATED PARKING TO THE FRONT \*\* WELL PRESENTED THROUGHOUT \*\* NO UPWARD CHAIN \*\*

Webbs estate agents are pleased to market this well-presented two-bedroom semi-detached property in Dene Croft. The property built in 2002 boasts a wide range of benefits including; a spacious lounge, two double bedrooms with their own bathrooms and a multi-purpose sun room to the rear. In brief, the property comprises; an entrance porch, hallway, WC, kitchen, living room, and sun room to the ground floor. On the first floor, there are two double bedrooms and two bathrooms. Externally the property has allocated parking spaces and an enclosed garden to the rear.

Parking spaces to front

Private and enclosed rear garden

**Identification Checks B** 

Webbs Estate Agents - endeavour to maintain accurate depictions of properties in Virtual Tours, Floor Plans and descriptions, however, these are intended only as a guide and purchasers must satisfy themselves by personal inspection.