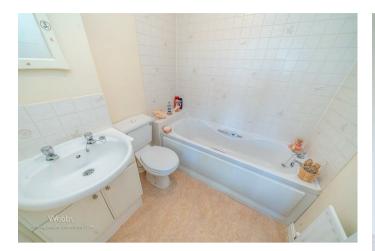

Bedroom

8'3" x 12'6" (2.51m x 3.81m)

**Bathroom** 

6'2" x 6'1" (1.88m x 1.85m)

**Bedroom** 

9'3" x 10'6" (2.82m x 3.20m)

Bathroom

3'5" x 6'2" (1.04m x 1.88m)