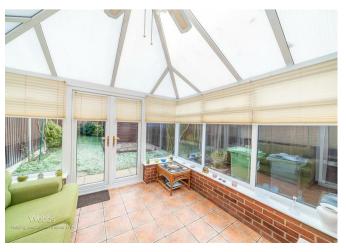

## **Summary**

\*\* MODERN SEMI DETACHED \*\* TWO BEDROOMS \*\* TWO BATHROOMS \*\* SUN ROOM \*\* ALLOCATED PARKING TO THE FRONT \*\* WELL PRESENTED THROUGHOUT \*\* NO UPWARD CHAIN \*\*

Webbs estate agents are pleased to market this well-presented two-bedroom semi-detached property in Dene Croft. The property built in 2002 boasts a wide range of benefits including; a spacious lounge, two double bedrooms with their own bathrooms and a multi-purpose sun room to the rear. In brief, the property comprises; an entrance porch, hallway, WC, kitchen, living room, and sun room to the ground floor. On the first floor, there are two double bedrooms and two bathrooms. Externally the property has allocated parking spaces and an enclosed garden to the rear.

## **Rooms and Dimensions**

**Entrance Hall** 

Kitchen

9'10" x 6'2" (3.00m x 1.88m)

**Living Room** 

17'2" x 12'6" (5.23m x 3.81m)

Sunroom

9'5" x 10'4" (2.87m x 3.15m)