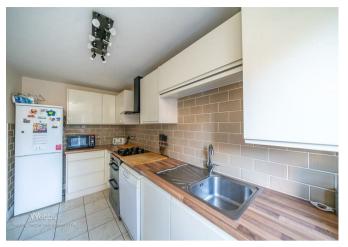

Step into the inviting entrance hall, which leads to a convenient guest WC, a handy storage cupboard, and a large lounge-diner. This versatile space features under-stairs storage currently utilized as a home office, providing a practical and stylish solution for work-from-home needs.

## **Rooms and Dimensions**

**Identification Checks B** 

**Entrance Hall** 

**Fitted Kitchen** 

12'5" x 6'8" (3.79m x 2.05m)

**Guest WC** 

Lounge

12'9" x 16'4" (3.90m x 5.00m)