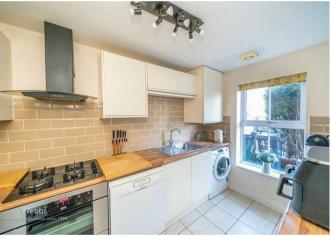

Step into the inviting entrance hall, which leads to a convenient guest WC, a handy storage cupboard, and a large lounge-diner. This versatile space features under-stairs storage currently utilized as a home office, providing a practical and stylish solution for work-from-home needs.

## **Rooms and Dimensions**

**Identification Checks B** 

**Entrance Hall** 

**Fitted Kitchen** 

12'5" x 6'8" (3.79m x 2.05m)

**Guest WC** 

Lounge

12'9" x 16'4" (3.90m x 5.00m)