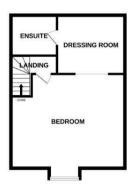

The first floor boasts two generously proportioned bedrooms, each filled with natural light. A modern family bathroom completes this level, offering comfort and functionality.

The top floor is dedicated to the luxurious master suite, a private retreat featuring a dressing area and an en suite bathroom for added convenience.

**Dressing Area** 

**En Suite Bathroom** 

GROUND FLOOR 1ST FLOOR 2ND FLOOR

What every attempt is been made to proun the accuracy of the footpan contained text, measurements of doors, windows, come and any other terms are approximate and no responsibility is taken for any error, and the contract of the contract o