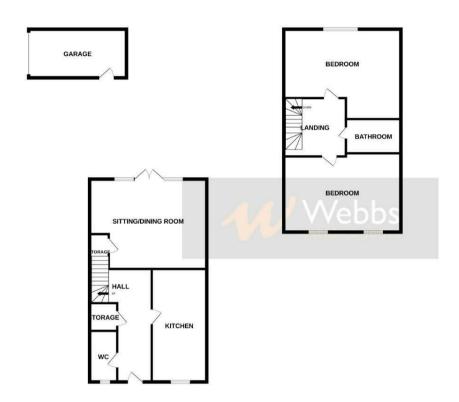

## **Rooms and Dimensions**

**Identification Checks B** 

**Entrance Hall** 

**Fitted Kitchen** 

12'5" x 6'8" (3.79m x 2.05m)

**Guest WC** 

Lounge

12'9" x 16'4" (3.90m x 5.00m)

**First Floor Landing** 

**Bedroom Two** 

12'0" x 11'1" (3.68m x 3.40m)

**Bedroom Three** 

11'1" x 6'4" (3.40m x 1.95m)

**Family Bathroom** 

**Mater Bedroom** 

13'10" x 11'5" (4.22m x 3.50m)

**Dressing Area** 

**En Suite Bathroom** 

GROUND FLOOR 1ST FLOOR 2ND FLOOR

What every attempt is been made to proun the accuracy of the footpan contained text, measurements of doors, windows, come and any other terms are approximate and no responsibility is taken for any error, and the contract of the contract o