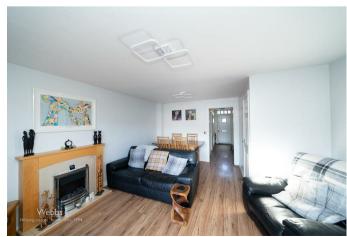

Step into the inviting entrance hall, which leads to a convenient guest WC, a handy storage cupboard, and a large lounge-diner. This versatile space features under-stairs storage currently utilized as a home office, providing a practical and stylish solution for work-from-home needs.