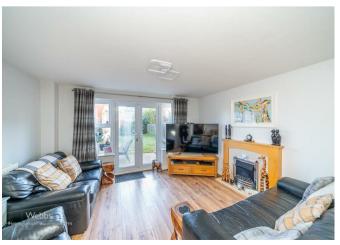

Step into the inviting entrance hall, which leads to a convenient guest WC, a handy storage cupboard, and a large lounge-diner. This versatile space features under-stairs storage currently utilized as a home office, providing a practical and stylish solution for work-from-home needs.

## **Rooms and Dimensions**

**Identification Checks B** 

**Entrance Hall** 

**Fitted Kitchen** 

12'5" x 6'8" (3.79m x 2.05m)

**Guest WC** 

Lounge

12'9" x 16'4" (3.90m x 5.00m)