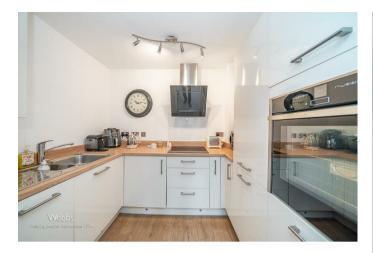

The sleek, modern kitchen is fully fitted with high-end integrated appliances, perfect for those who appreciate both elegance and functionality. The master bedroom enjoys access to a contemporary Jack and Jill bathroom for added convenience, while a second bedroom offers flexibility as a guest room or study. With the bedrooms overlooking the open woodland to the rear of the block.

## **Rooms and Dimensions**

**COMMUNAL ENTRANCE / LOBBY** 

THROUGH HALLWAY

10'2" x 8'7" (3.12 x 2.64)

LIVING ROOM

14'0" x 12'5" (4.27 x 3.8)

**KITCHEN** 

6'9" x 8'7" (2.06 x 2.64)