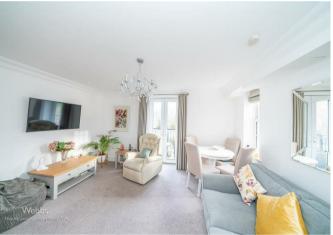

## **Rooms and Dimensions**

**COMMUNAL ENTRANCE / LOBBY** 

THROUGH HALLWAY

10'2" x 8'7" (3.12 x 2.64)

LIVING ROOM

14'0" x 12'5" (4.27 x 3.8)

**KITCHEN** 

6'9" x 8'7" (2.06 x 2.64)