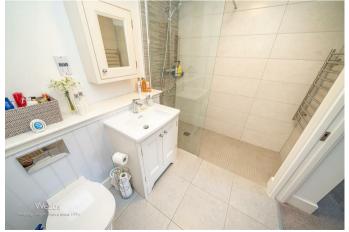

The sleek, modern kitchen is fully fitted with high-end integrated appliances, perfect for those who appreciate both elegance and functionality. The master bedroom enjoys access to a contemporary Jack and Jill bathroom for added convenience, while a second bedroom offers flexibility as a guest room or study. With the bedrooms overlooking the open woodland to the rear of the block.

**MASTER BEDROOM** 

12'4" x 12'4" (3.77 x 3.77)

**BEDROOM TWO / STUDY** 

7'2" x 9'1" (2.2 x 2.78)

**JACK & JILL BATHROOM** 

6'2" x 8'9" (1.89 x 2.67)

OUTSIDE

**Identification Checks (paragraph)** 