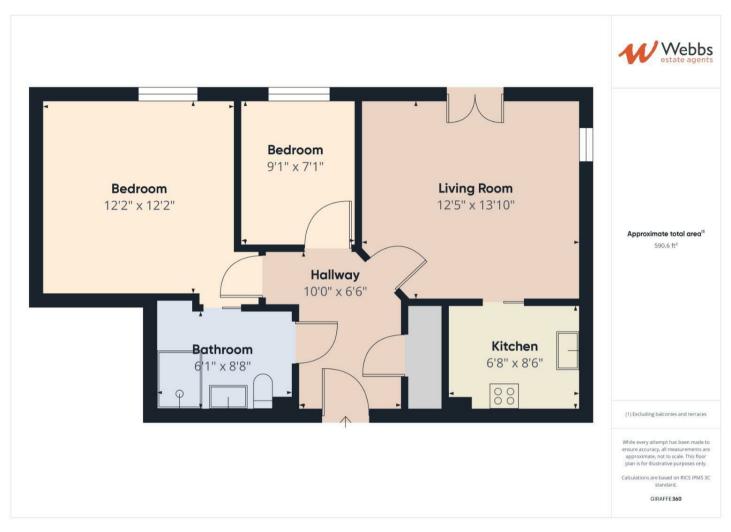

## **Rooms and Dimensions**

**COMMUNAL ENTRANCE / LOBBY** 

THROUGH HALLWAY

10'2" x 8'7" (3.12 x 2.64)

LIVING ROOM

14'0" x 12'5" (4.27 x 3.8)

**KITCHEN** 

6'9" x 8'7" (2.06 x 2.64)

**MASTER BEDROOM** 

12'4" x 12'4" (3.77 x 3.77)

**BEDROOM TWO / STUDY** 

7'2" x 9'1" (2.2 x 2.78)

**JACK & JILL BATHROOM** 

6'2" x 8'9" (1.89 x 2.67)

OUTSIDE

**Identification Checks (paragraph)** 