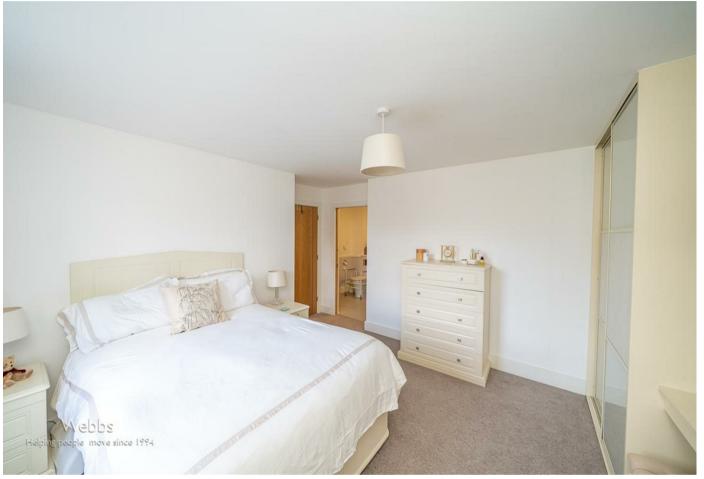

The sleek, modern kitchen is fully fitted with high-end integrated appliances, perfect for those who appreciate both elegance and functionality. The master bedroom enjoys access to a contemporary Jack and Jill bathroom for added convenience, while a second bedroom offers flexibility as a guest room or study. With the bedrooms overlooking the open woodland to the rear of the block.

## **Rooms and Dimensions**

**COMMUNAL ENTRANCE / LOBBY** 

**THROUGH HALLWAY** 10'2" x 8'7" (3.12 x 2.64)

LIVING ROOM 14'0" x 12'5" (4.27 x 3.8)

**KITCHEN** 6'9" x 8'7" (2.06 x 2.64)

MASTER BEDROOM 12'4" x 12'4" (3.77 x 3.77)