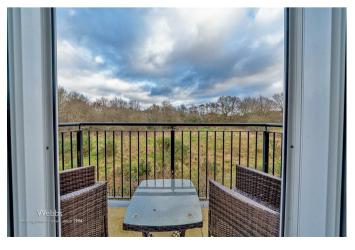

The sleek, modern kitchen is fully fitted with high-end integrated appliances, perfect for those who appreciate both elegance and functionality. The master bedroom enjoys access to a contemporary Jack and Jill bathroom for added convenience, while a second bedroom offers flexibility as a guest room or study. With the bedrooms overlooking the open woodland to the rear of the block.

- OVER 60'S LUXURY LIVING
- OPEN VIEWS TO THE REAR
- LIVING ROOM WITH BALCONY
- 2 BEDROOMS
- EARLY VIEWING ESSENTIAL

**BEDROOM TWO / STUDY** 7'2" x 9'1" (2.2 x 2.78)

**JACK & JILL BATHROOM** 6'2" x 8'9" (1.89 x 2.67)