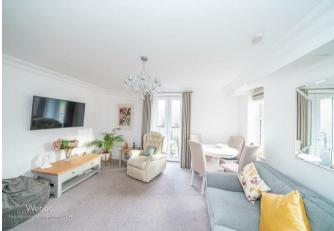

## **Rooms and Dimensions**

**COMMUNAL ENTRANCE / LOBBY** 

**THROUGH HALLWAY** 10'2" x 8'7" (3.12 x 2.64)

LIVING ROOM 14'0" x 12'5" (4.27 x 3.8)

**KITCHEN** 6'9" x 8'7" (2.06 x 2.64)

MASTER BEDROOM 12'4" x 12'4" (3.77 x 3.77)

- OVER 60'S LUXURY LIVING
- OPEN VIEWS TO THE REAR
- LIVING ROOM WITH BALCONY
- 2 BEDROOMS
- EARLY VIEWING ESSENTIAL

**BEDROOM TWO / STUDY** 7'2" x 9'1" (2.2 x 2.78)

**JACK & JILL BATHROOM** 6'2" x 8'9" (1.89 x 2.67)