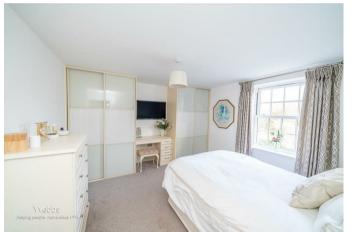

The sleek, modern kitchen is fully fitted with high-end integrated appliances, perfect for those who appreciate both elegance and functionality. The master bedroom enjoys access to a contemporary Jack and Jill bathroom for added convenience, while a second bedroom offers flexibility as a guest room or study. With the bedrooms overlooking the open woodland to the rear of the block.

## **Rooms and Dimensions**

**COMMUNAL ENTRANCE / LOBBY** 

**THROUGH HALLWAY** 10'2" x 8'7" (3.12 x 2.64)

LIVING ROOM 14'0" x 12'5" (4.27 x 3.8)

**KITCHEN** 6'9" x 8'7" (2.06 x 2.64)

MASTER BEDROOM 12'4" x 12'4" (3.77 x 3.77)