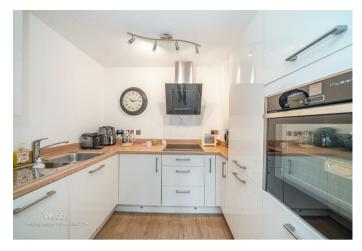

The sleek, modern kitchen is fully fitted with high-end integrated appliances, perfect for those who appreciate both elegance and functionality. The master bedroom enjoys access to a contemporary Jack and Jill bathroom for added convenience, while a second bedroom offers flexibility as a guest room or study. With the bedrooms overlooking the open woodland to the rear of the block.

## **Rooms and Dimensions**

**COMMUNAL ENTRANCE / LOBBY** 

**THROUGH HALLWAY** 10'2" x 8'7" (3.12 x 2.64)

LIVING ROOM 14'0" x 12'5" (4.27 x 3.8)

**KITCHEN** 6'9" x 8'7" (2.06 x 2.64)

MASTER BEDROOM 12'4" x 12'4" (3.77 x 3.77)