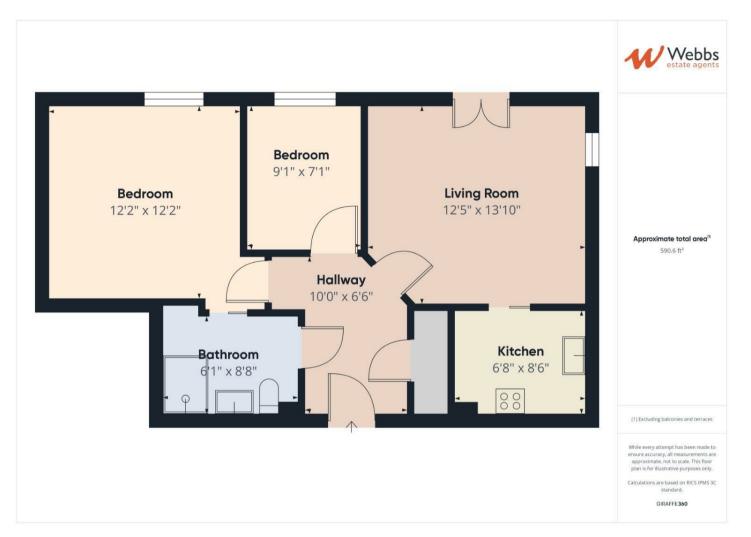

## **Rooms and Dimensions**

**COMMUNAL ENTRANCE / LOBBY** 

**THROUGH HALLWAY** 10'2" x 8'7" (3.12 x 2.64)

LIVING ROOM 14'0" x 12'5" (4.27 x 3.8)

**KITCHEN** 6'9" x 8'7" (2.06 x 2.64)

MASTER BEDROOM 12'4" x 12'4" (3.77 x 3.77)

- OVER 60'S LUXURY LIVING
- OPEN VIEWS TO THE REAR
- LIVING ROOM WITH BALCONY
- 2 BEDROOMS
- EARLY VIEWING ESSENTIAL

**BEDROOM TWO / STUDY** 7'2" x 9'1" (2.2 x 2.78)

**JACK & JILL BATHROOM** 6'2" x 8'9" (1.89 x 2.67)