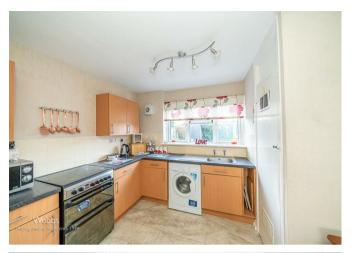

Webbs Estate Agents are pleased to present this beautifully improved three-bedroom terraced home, perfectly positioned close to all the local amenities Bloxwich has to offer.

This charming property features a landscaped and gated front garden leading to a welcoming entrance hall. The ground floor boasts a spacious lounge, a modern fitted kitchen, and an adjacent dining room, ideal for family gatherings or entertaining guests.

## **Rooms and Dimensions**

**Identification Checks B** 

**Entrance Hall** 

Lounge

17'9" x 13'7" (5.42m x 4.15m)

Kitchen

10'5" x 10'0" (3.18m x 3.07m)

**Dining Room** 