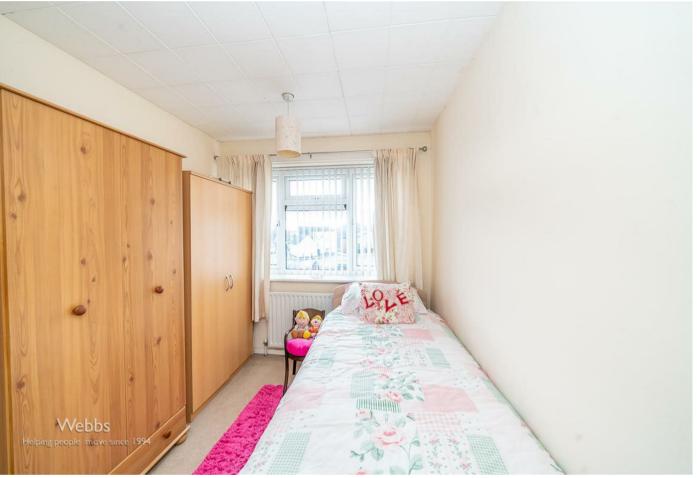

Upstairs, the first floor offers three generously sized bedrooms, a recently refitted shower room, and a convenient separate WC.

10'4" x 6'0" (3.15m x 1.84m)

First Floor Landing

**Bedroom One** 

16'3" x 10'3" (4.97m x 3.14m)

Bedroom Two

12'5" x 10'3" (3.79m x 3.14m)

**Bedroom Three** 

12'2" x 7'9" (3.73m x 2.37m)