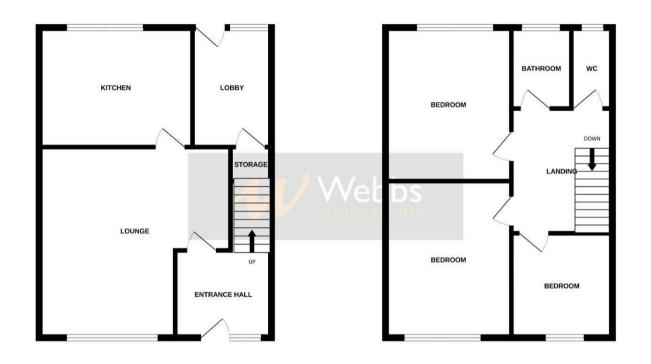

## **Rooms and Dimensions**

**Identification Checks B** 

**Entrance Hall** 

Lounge

17'9" x 13'7" (5.42m x 4.15m)

Kitchen

10'5" x 10'0" (3.18m x 3.07m)

**Dining Room** 

10'4" x 6'0" (3.15m x 1.84m)

First Floor Landing

**Bedroom One** 

16'3" x 10'3" (4.97m x 3.14m)

Bedroom Two

12'5" x 10'3" (3.79m x 3.14m)

**Bedroom Three** 

12'2" x 7'9" (3.73m x 2.37m)

**Shower Room** 

**Guest WC** 

GROUND FLOOR 1ST FLOOR

Whilst every attempt has been made to ensure the accuracy of the floorplan contained here, measurements of doors, windows, rooms and any other terms are approximate and no responsibility is taken for any error, prospective purchaser. The services, systems and appliances shown then not been tested and no guarantee as to their operability or efficiency can be given.