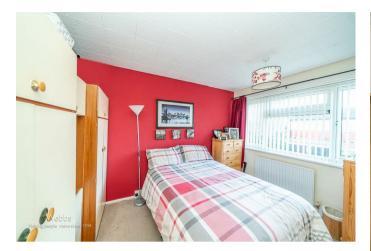

Upstairs, the first floor offers three generously sized bedrooms, a recently refitted shower room, and a convenient separate WC.

10'4" x 6'0" (3.15m x 1.84m)

First Floor Landing

**Bedroom One** 

16'3" x 10'3" (4.97m x 3.14m)

Bedroom Two

12'5" x 10'3" (3.79m x 3.14m)

**Bedroom Three** 

12'2" x 7'9" (3.73m x 2.37m)